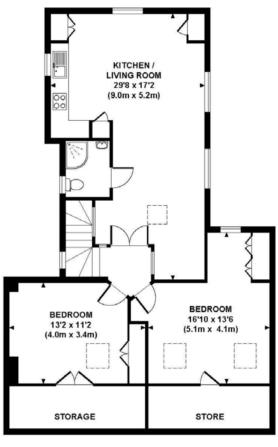

## APPROXIMATE GROSS INTERNAL AREA

2153 sq ft/ 200.0 sq m

### **WOODGRANGE AVENUE**

Approximate Gross Internal Area 2153 sq ft / 200.0 sq m

SECOND FLOOR GROSS INTERNAL FLOOR AREA 991 SQ FT