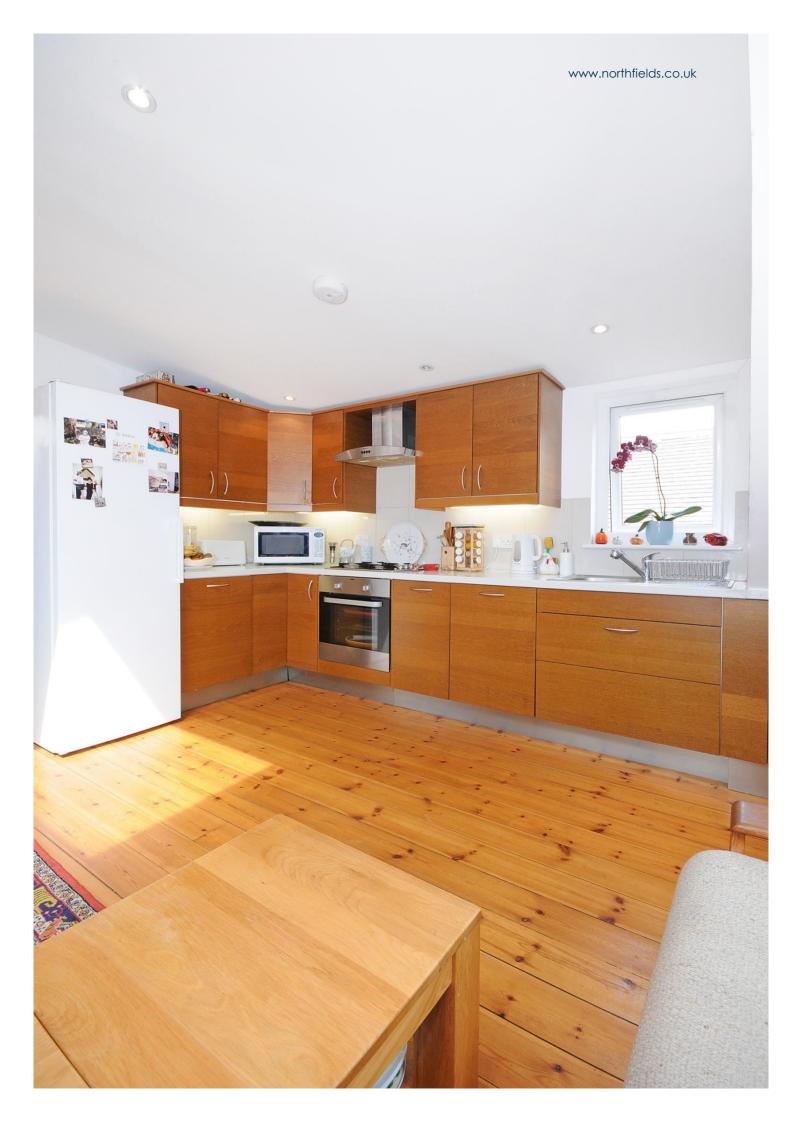

- •Six bedroom double fronted duplex apartment
- •Three shower rooms
- Plenty of storage
- •In good decorative order
- Long lease
- Period features