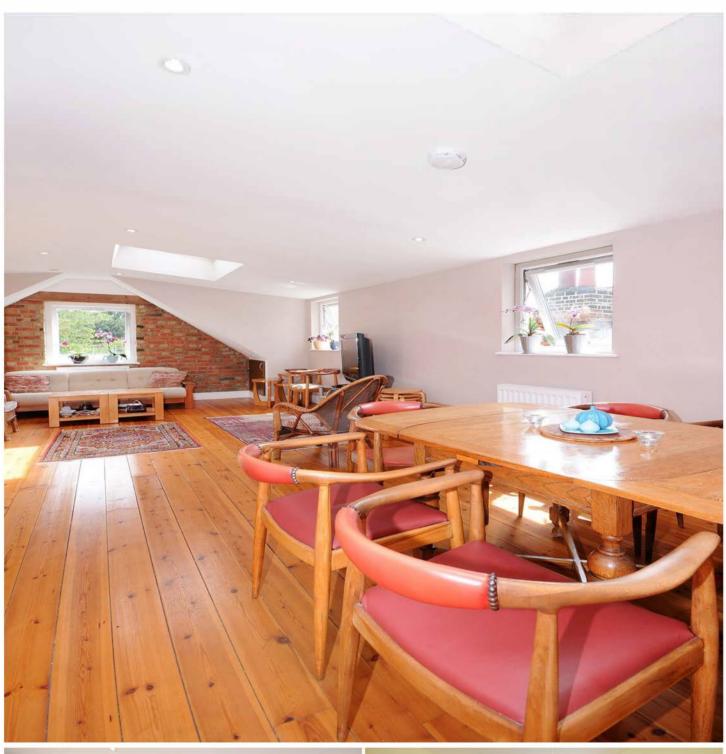

- •Six bedroom double fronted duplex apartment
- •Three shower rooms
- Plenty of storage
- •In good decorative order
- Long lease
- Period features