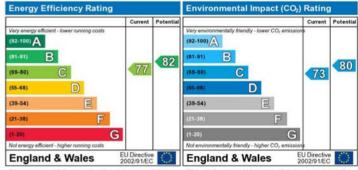

## **GENERAL**

POSTCODE: W5

LOCAL AUTHORITY: London Borough of Ealing

COUNCIL TAX BAND: E

The energy efficiency rating is a measure of the overall efficiency of a home. The higher the rating the more energy efficient the home is and the lower the fuel bills will be. The environmental impact rating is a measure of a home's impact on the environment in terms of carbon dioxide (CO<sub>2</sub>) emissions. The higher the rating the less impact it has on the environment.