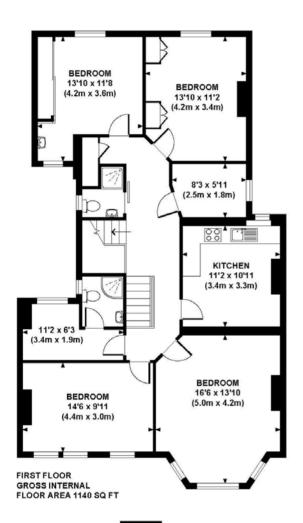

## APPROXIMATE GROSS INTERNAL AREA

2153 sq ft/ 200.0 sq m

### **WOODGRANGE AVENUE**

Approximate Gross Internal Area 2153 sq ft / 200.0 sq m

SECOND FLOOR GROSS INTERNAL FLOOR AREA 991 SQ FT