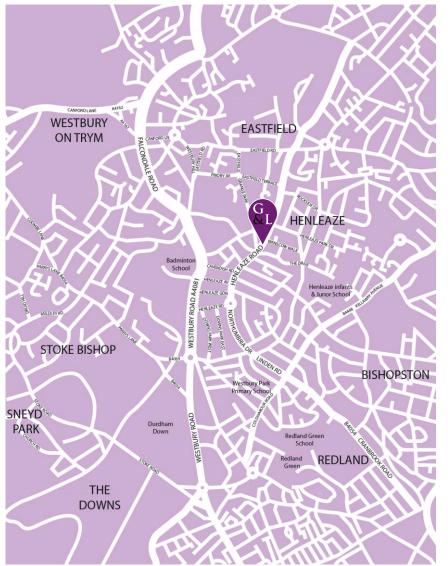

23 EGERTON ROAD BISHOPSTON BS7 8HN

GOODMAN LILLEY

beautifully presented six bedroom Victorian family residence occupying a wonderful sought after location with an exceptional 130ft rear garden.

The property is situated in one of Bishopston's most prestigious locations within close proximity to Bishop Road Primary and Redland Green secondary schools. The property is also a short walk away from the many local shops, cafes and restaurants which Gloucester Road has to offer. Off street parking for two cars at the front of the property is another real bonus here, something fairly difficult to find locally.