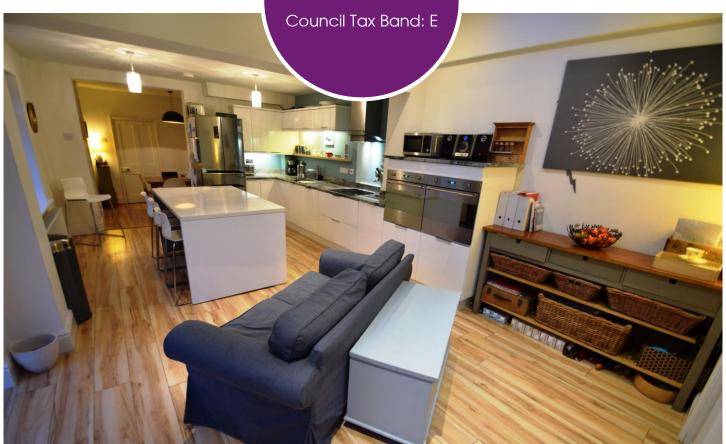

Internally this stunning home boasts a wonderful original features, character and mixture of contemporary décor. The property has undergone a great deal of improvement by the current owners who have utilised the space by extending to the rear as well as into the roof space.