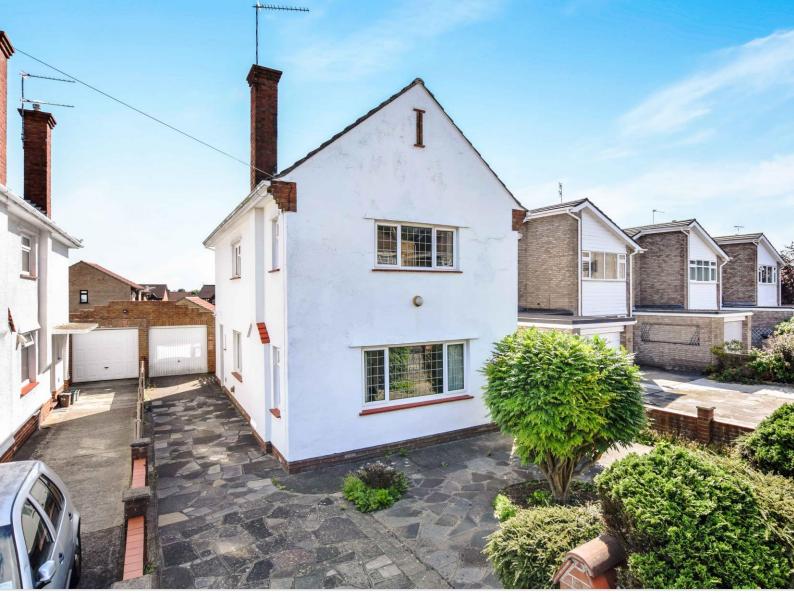

36 NORTHUMBRIA DRIVE HENLEAZE BS9 4HP

GOODMAN LILLEY

A golden opportunity to acquire this spacious three double bedroom detached family home situated in a highly regarded position close to Fallodon Way Medical Centre, Scott Cinema & Waitrose.

Offered 'For Sale' with the added benefit of no onward chain this super property enjoys accommodation over two floors briefly comprising; spacious entrance hall, sizeable open plan living/dining room, fitted kitchen with access to the rear garden to the ground floor, with three double bedrooms and a family bathroom to the first floor. Outside there is a small easy maintenance front garden, with the rear garden being of a better sized and again is easy maintenance with no lawn.

- \* Detached House
- \* No Onward Chain
- \* Three Double Bedrooms
- \* Spacious Living/Dining Room
- \* Front and Rear Gardens
- \* Family Bathroom

GUIDE PRICE £615,000