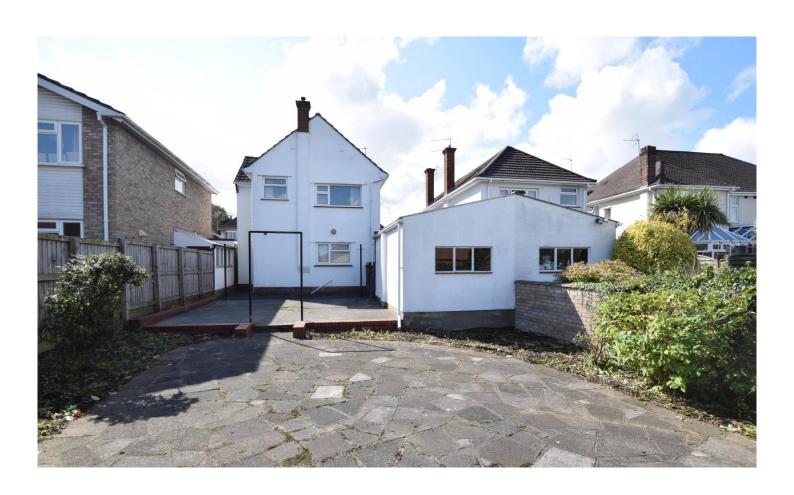

36 NORTHUMBRIA DRIVE HENLEAZE BS9 4HP

GOODMAN LILLEY

A golden opportunity to acquire this spacious three double bedroom detached family home situated in a highly regarded position close to Fallodon Way Medical Centre, Scott Cinema & Waitrose.

Offered 'For Sale' with the added benefit of no onward chain this super property enjoys accommodation over two floors briefly comprising; spacious entrance hall, sizeable open plan living/dining room, fitted kitchen with access to the rear garden to the ground floor, with three double bedrooms and a family bathroom to the first floor. Outside there is a small easy maintenance front garden, with the rear garden being of a better sized and again is easy maintenance with no lawn.

- \* Detached House
- \* No Onward Chain
- \* Three Double Bedrooms
- \* Spacious Living/Dining Room
- \* Front and Rear Gardens
- \* Family Bathroom

GUIDE PRICE £615,000