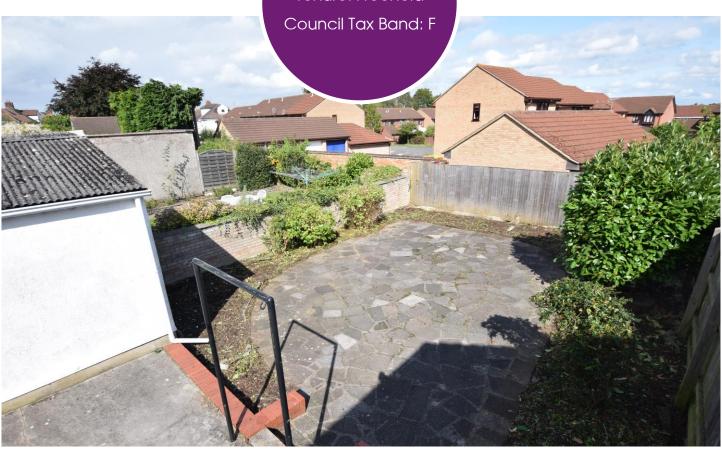

Offered 'For Sale' with the added benefit of no onward chain this super property enjoys accommodation over two floors briefly comprising; spacious entrance hall, sizeable open plan living/dining room, fitted kitchen with access to the rear garden to the ground floor, with three double bedrooms and a family bathroom to the first floor. Outside there is a small easy maintenance front garden, with the rear garden being of a better sized and again is easy maintenance with no lawn.