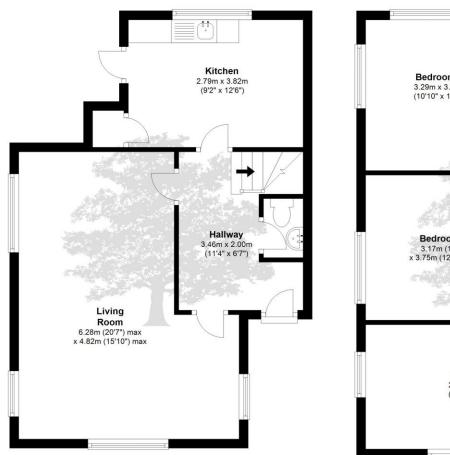

## **Ground Floor**

Approx. 46.2 sq. metres (497.7 sq. feet)

## First Floor

Approx. 50.7 sq. metres (545.3 sq. feet)

Bedroom 3 3.29m x 3.17m (10'10" x 10'5") Hall 4.24m x 2.38m Bedroom 2 (13'11" x 7'10") 3.17m (10'5") x 3.75m (12'3") max Bedroom 1 2.72m x 4.82m (8'11" x 15'10")

Total area: approx. 96.9 sq. metres (1043.0 sq. feet)

HENLEAZE - 0117 2130777 henleaze@goodmanlilley.co.uk

PORTISHEAD - 01275 430440 sales@goodmanlilley.co.uk