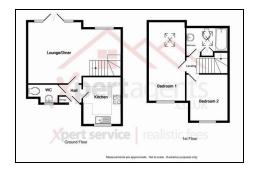

The properties have been well laid out and comprise; a good sized entrance hall with ground floor cloakroom, contemporary kitchen with integrated oven and hob and granite work surfaces. An open aspect lounge / diner with access directly out to the private courtyard garden which captures the sun for many hours on a summers day. A major feature of these well built properties and a credit to the builder are the vaulted ceilings on the first floor which really do give a feeling of open space in the bedrooms and bathroom with Velux windows giving plenty of natural light.

We would recommend registering your interest today.

**Entrance hall** 

Cloakroom

Kitchen 3.18m (10' 5") x 2.57m (8' 5")

Lounge / Diner 5.86m (19' 3") x 4.03m (13' 3")

Landing

Bedroom one 5.47m (17' 11") x 2.41m (7' 11")

Bedroom two 3.18m (10' 5") x 2.78m (9' 1")

Bathroom 2.73m (8' 11") x 1.55m (5' 1")

Courtyard garden

Energy Performance Certificate To Follow