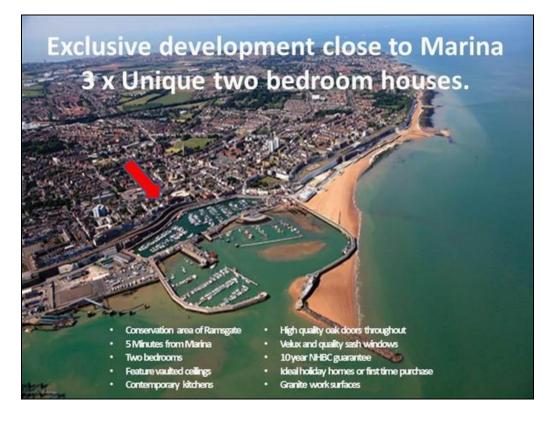

Plot 1, Sion Passage, Ramsgate £ Price on Application

- Three new build homes near Ramsgate Marina
- 10 NHBC Warranty
- Located within conservation area
- Contemporary kitchens with granite work surfaces

- Feature vaulted ceilings on first floor
- Bathroom and seperate ground floor cloakroom
- 5 minute walk from Marina, Restaurants and

IMPORTANT NOTE TO PURCHASERS: xpert agents endeavour to make sales particulars as accurate and reliable as possible, however, they do not constitute or form part of an offer or any contract and none is to be relied upon as statements of representation or fact. Any services, systems and appliances listed in this specification have not been tested by xpert agents and no guarantee as to their operating ability or efficiency is given. All measurements have been taken as a guide to prospective buyers only, and are not precise. Please be advised that some of the particulars may be awaiting vendor approval. If you require clarification or further information on any points, please contact us, especially if you are travelling some distance to view. Fixtures and fittings other than those mentioned are to be agreed with the seller.

## >>> COMING SOON <<<

New build homes close to Ramsgate Marina & Town Centre. Ideal holiday home, first time purchase or investment. Prices start from £235,000.

Nicely tucked away are these well built homes which are situated in Sion Passage near Ramsgate Marina. Local shops, Royal harbour, Sandy beaches, cliff top walks and town centre are all just a few minutes walk away so you can enjoy numerous shops, bars, cafes and restaurants on your doorstep.