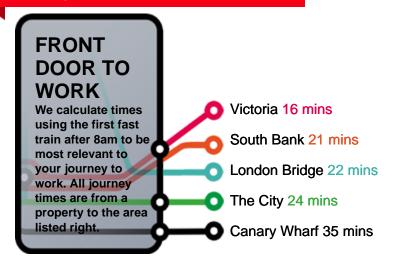

cations

A superb example of a four double bedroom Victorian terraced house, which will appeal to purchasers contemplating the Brixton and Herne Hill locations. The property comprises two reception rooms, a lovely dining room and bi-folding doors open up onto the private garden. On the first and second floors floor sit four large double bedrooms, two bathrooms and a fabulous roof terrace. As far as locations go, it's fantastic: a five minute walk from the centre of Brixton and leafy Herne Hill is only a nine minute stroll in the other direction. The house is also a three minute walk from Brockwell Park

**Council Tax Band F** 

EPC rating E (53)



### Photographs















### Photographs















### Photographs













#### Floorplan





#### **Transport Information**







#### **Brixton**

Loved by those in the know, Brixton has a massively dedicated fan-base in people in search of culture, cuisine and nightlife. The redevelopment of Brixton's covered market has created a mecca to global cuisine; as well as the iconic cinema and arts venue, Windrush square with its new museum and Tate library, the many great pubs, restaurants, music venues and night clubs make it clear why this is one of the fastest growing areas of London in the popularity stakes. Great transport links (with further proposed improvements) and Brockwell park, regarded by many as the capital's best open space complete the set of lifestyle bonuses in this very fresh and vibrant corner of London.