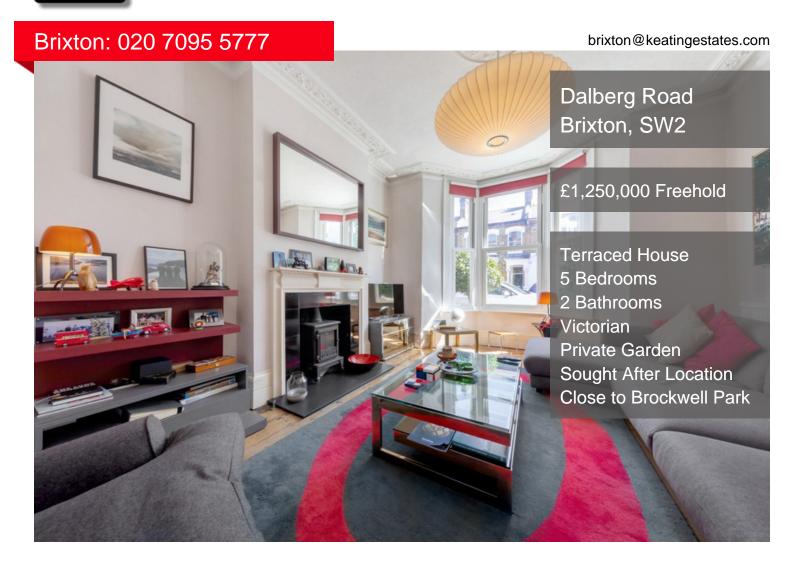

## Dalberg Road

A superb example of a four double bedroom Victorian terraced house, which will appeal to purchasers contemplating the Brixton and Herne Hill locations

A superb example of a four double bedroom Victorian terraced house, which will appeal to purchasers contemplating the Brixton and Herne Hill locations. The property comprises two reception rooms, a lovely dining room and bi-folding doors open up onto the private garden. On the first and second floors floor sit four large double bedrooms, two bathrooms and a fabulous roof terrace. As far as locations go, it's fantastic: a five minute walk from the centre of Brixton and leafy Herne Hill is only a nine minute stroll in the other direction. The house is also a three minute walk from Brockwell Park