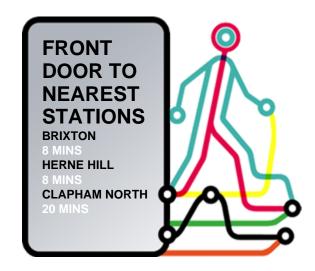

tions

A superb example of a four double bedroom Victorian terraced house, which will appeal to purchasers contemplating the Brixton and Herne Hill locations. The property comprises two reception rooms, a lovely dining room and bi-folding doors open up onto the private garden. On the first and second floors floor sit four large double bedrooms, two bathrooms and a fabulous roof terrace. As far as locations go, it's fantastic: a five minute walk from the centre of Brixton and leafy Herne Hill is only a nine minute stroll in the other direction. The house is also a three minute walk from Brockwell Park

**Council Tax Band F** 

EPC rating E (53)



### Photographs















### Photographs















### Photographs













#### Floorplan





#### **Transport Information**







#### **Brixton**

Loved by those in the know, Brixton has a massively dedicated fan-base in people in search of culture, cuisine and nightlife. The redevelopment of Brixton's covered market has created a mecca to global cuisine; as well as the iconic cinema and arts venue, Windrush square with its new museum and Tate library, the many great pubs, restaurants, music venues and night clubs make it clear why this is one of the fastest growing areas of London in the popularity stakes. Great transport links (with further proposed improvements) and Brockwell park, regarded by many as the capital's best open space complete the set of lifestyle bonuses in this very fresh and vibrant corner of London.