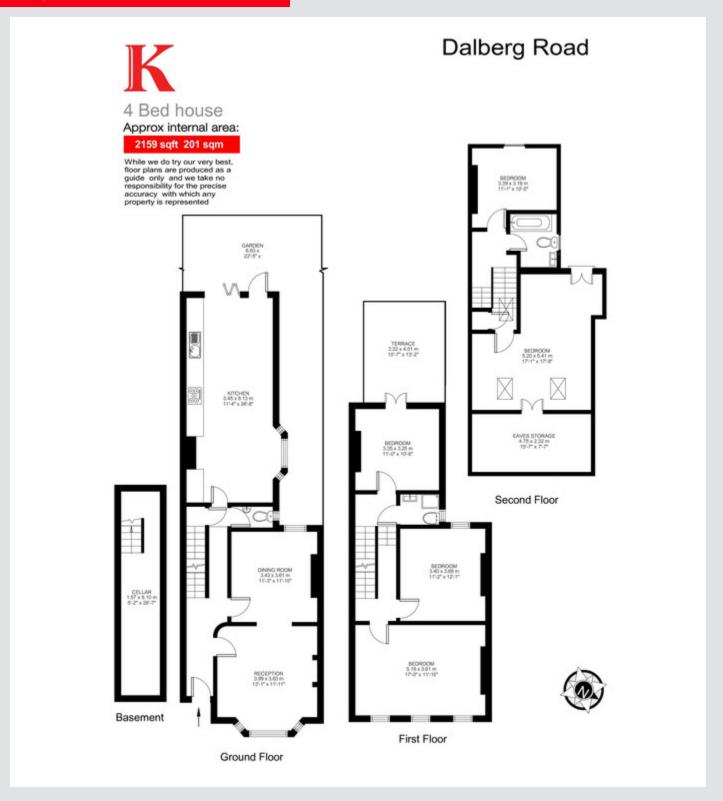

lating the Brixton and Herne Hill locations

A superb example of a four double bedroom Victorian terraced house, which will appeal to purchasers contemplating the Brixton and Herne Hill locations. The property comprises two reception rooms, a lovely dining room and bi-folding doors open up onto the private garden. On the first and second floors floor sit four large double bedrooms, two bathrooms and a fabulous roof terrace. As far as locations go, it's fantastic: a five minute walk from the centre of Brixton and leafy Herne Hill is only a nine minute stroll in the other direction. The house is also a three minute walk from Brockwell Park

**Council Tax Band F** 

EPC rating E (53)



### Photographs















### Photographs















### Photographs













#### Floorplan





#### **Transport Information**







#### **Brixton**

Loved by those in the know, Brixton has a massively dedicated fan-base in people in search of culture, cuisine and nightlife. The redevelopment of Brixton's covered market has created a mecca to global cuisine; as well as the iconic cinema and arts venue, Windrush square with its new museum and Tate library, the many great pubs, restaurants, music venues and night clubs make it clear why this is one of the fastest growing areas of London in the popularity stakes. Great transport links (with further proposed improvements) and Brockwell park, regarded by many as the capital's best open space complete the set of lifestyle bonuses in this very fresh and vibrant corner of London.