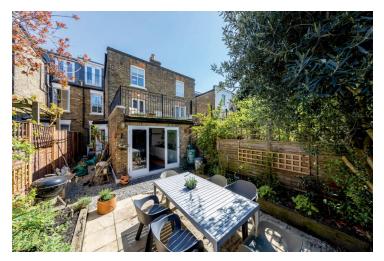

## Dalberg Road

A superb example of a four double bedroom Victorian terraced house, which will appeal to purchasers contemplating the Brixton and Herne Hill locations

A superb example of a four double bedroom Victorian terraced house, which will appeal to purchasers contemplating the Brixton and Herne Hill locations. The property comprises two reception rooms, a lovely dining room and bi-folding doors open up onto the private garden. On the first and second floors floor sit four large double bedrooms, two bathrooms and a fabulous roof terrace. As far as locations go, it's fantastic: a five minute walk from the centre of Brixton and leafy Herne Hill is only a nine minute stroll in the other direction. The house is also a three minute walk from Brockwell Park

### Photographs