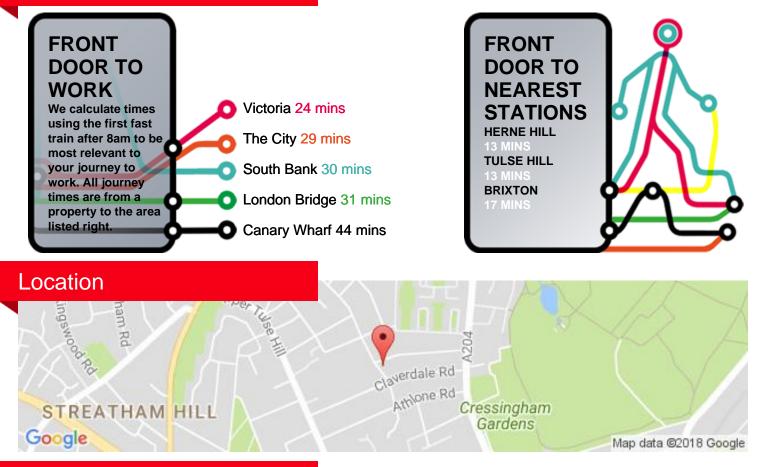

#### **Transport Information**

#### Brixton

Loved by those in the know, Brixton has a massively dedicated fan-base in people in search of culture, cuisine and nightlife. The redevelopment of Brixton's covered market has created a mecca to global cuisine; as well as the iconic cinema and arts venue, Windrush square with its new museum and Tate library, the many great pubs, restaurants, music venues and night clubs make it clear why this is one of the fastest growing areas of London in the popularity stakes. Great transport links (with further proposed improvements) and Brockwell park, regarded by many as the capital's best open space complete the set of lifestyle bonuses in this very fresh and vibrant corner of London.