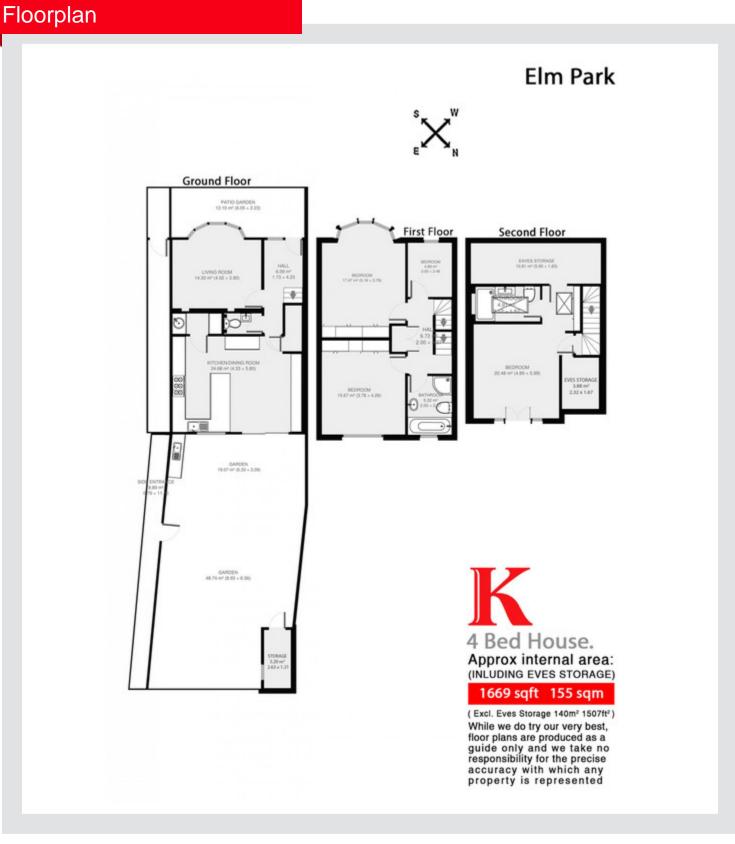

# Elm Park

A beautiful example of a period end of terrace house, this four bedroom property on Elm Park will appeal to a wide range of purchasers.

A period end of terrace four bedroom house with two bathrooms. Elm Park is situated a fifteen minute walk to Brixton and a five minute stroll to Brockwell Park. The ground floor comprises a separate reception, a WC, a laundry room and the piste de resistance; a fantastic kitchen diner with concertina doors that lead onto a private garden. Stairs lead to three bedrooms, two of which are a similar size and the third is perfect as a guest room/child's bedroom or home office. The master bedroom is a substantial size with a Juliet balcony. The two bathrooms are contemporary with an inviting feel.