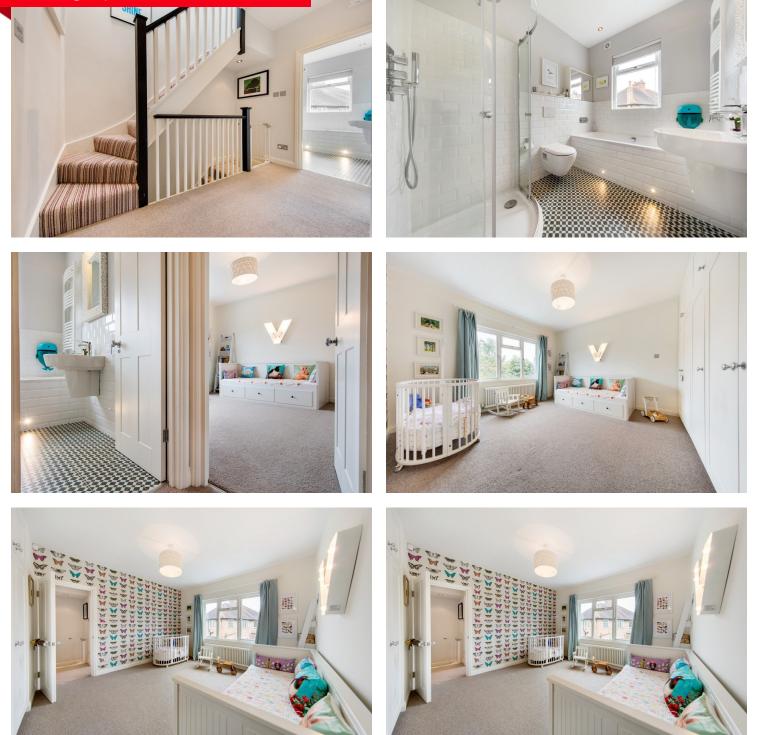

# Elm Park

A beautiful example of a period end of terrace house, this four bedroom property on Elm Park will appeal to a wide range of purchasers.

A period end of terrace four bedroom house with two bathrooms. Elm Park is situated a fifteen minute walk to Brixton and a five minute stroll to Brockwell Park. The ground floor comprises a separate reception, a WC, a laundry room and the piste de resistance; a fantastic kitchen diner with concertina doors that lead onto a private garden. Stairs lead to three bedrooms, two of which are a similar size and the third is perfect as a guest room/child's bedroom or home office. The master bedroom is a substantial size with a Juliet balcony. The two bathrooms are contemporary with an inviting feel.

### Photographs

Brixton Office | 427 Coldharbour Lane, Brixton, London, SW9 8LH | 020 7095 5777