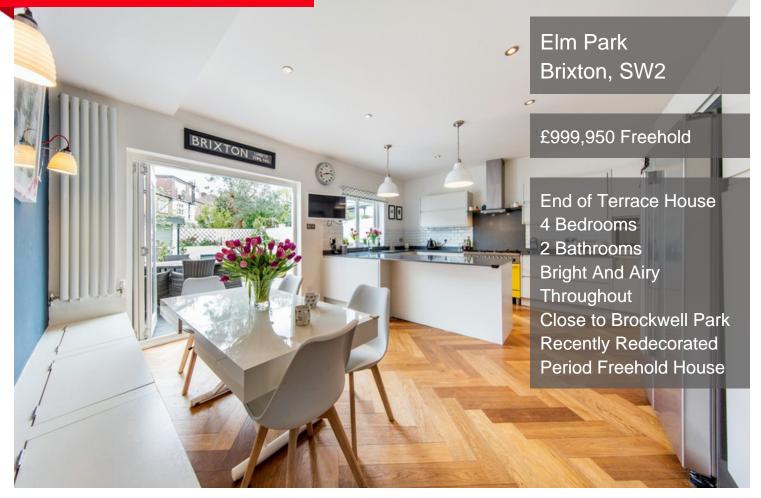

# Elm Park

A beautiful example of a period end of terrace house, this four bedroom property on Elm Park will appeal to a wide range of purchasers.

A period end of terrace four bedroom house with two bathrooms. Elm Park is situated a fifteen minute walk to Brixton and a five minute stroll to Brockwell Park. The ground floor comprises a separate reception, a WC, a laundry room and the piste de resistance; a fantastic kitchen diner with concertina doors that lead onto a private garden. Stairs lead to three bedrooms, two of which are a similar size and the third is perfect as a guest room/child's bedroom or home office. The master bedroom is a substantial size with a Juliet balcony. The two bathrooms are contemporary with an inviting feel.