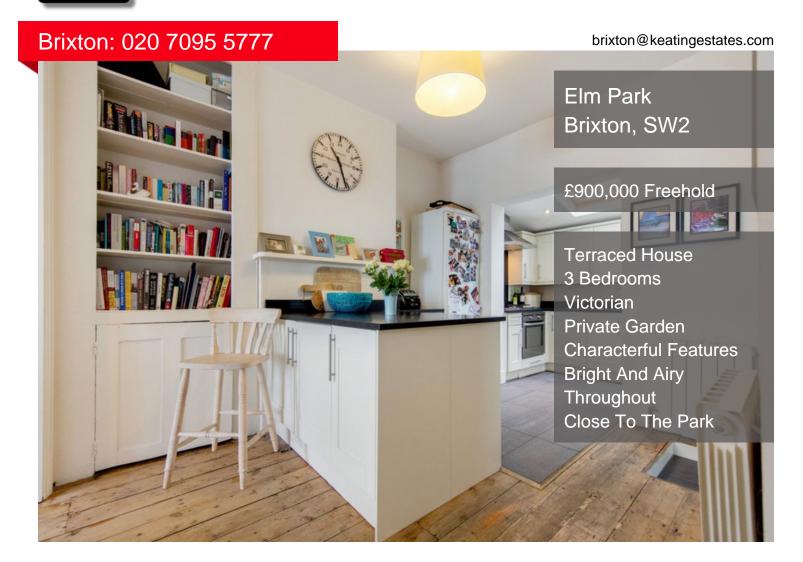

### Elm Park

A beautifully presented Victorian double fronted house off Brixton Hill

Keating Estates are proud to offer this beautifully presented double fronted Victorian house within a 15 minute walk to central Brixton. The ground floor comprises a large eat-in-kitchen boasting period features with stripped wooden flooring, high ceilings and a feature fire place. Adjacent sits a utility room with access to a cellar and a private garden. The house also benefits from a large, double aspect reception room perfect for entertaining. Upstairs, the property comprises of three double bedrooms, two modern bathrooms and access to the loft for some extra storage.