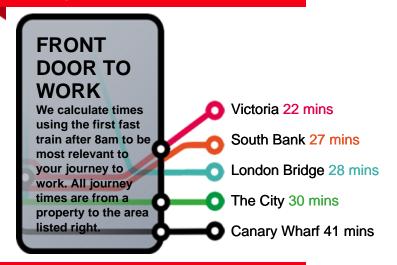

ronted house off Brixton Hill

Keating Estates are proud to offer this beautifully presented double fronted Victorian house within a 15 minute walk to central Brixton. The ground floor comprises a large eat-in-kitchen boasting period features with stripped wooden flooring, high ceilings and a feature fire place. Adjacent sits a utility room with access to a cellar and a private garden. The house also benefits from a large, double aspect reception room perfect for entertaining. Upstairs, the property comprises of three double bedrooms, two modern bathrooms and access to the loft for some extra storage.

**Council Tax Band E** 

EPC rating F (38)



### Photographs















## Photographs















### Photographs















#### Floorplan





#### **Transport Information**







#### **Brixton**

Loved by those in the know, Brixton has a massively dedicated fan-base in people in search of culture, cuisine and nightlife. The redevelopment of Brixton's covered market has created a mecca to global cuisine; as well as the iconic cinema and arts venue, Windrush square with its new museum and Tate library, the many great pubs, restaurants, music venues and night clubs make it clear why this is one of the fastest growing areas of London in the popularity stakes. Great transport links (with further proposed improvements) and Brockwell park, regarded by many as the capital's best open space complete the set of lifestyle bonuses in this very fresh and vibrant corner of London.