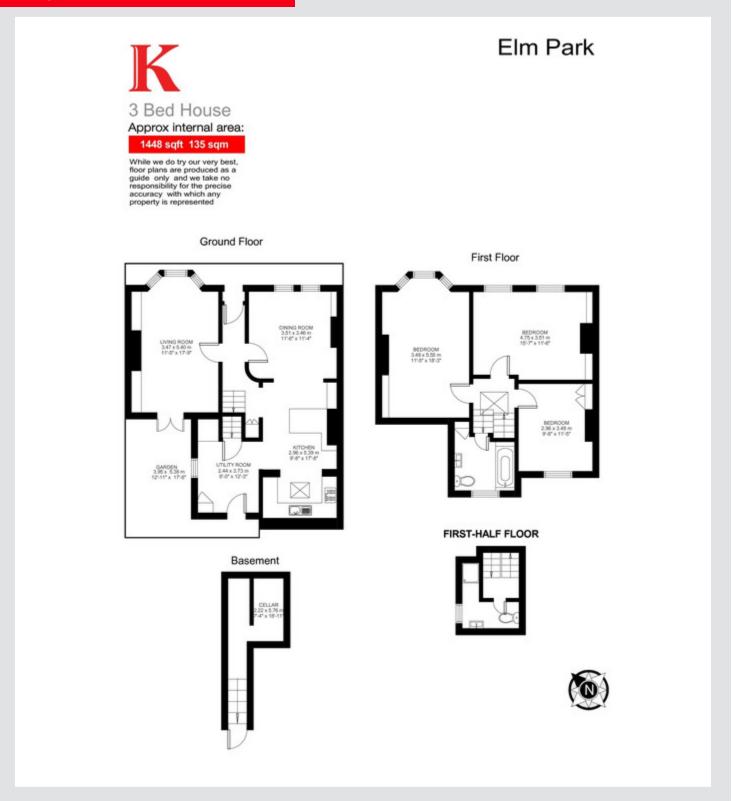

tifully presented Victorian double fronted house off Brixton Hill

Keating Estates are proud to offer this beautifully presented double fronted Victorian house within a 15 minute walk to central Brixton. The ground floor comprises a large eat-in-kitchen boasting period features with stripped wooden flooring, high ceilings and a feature fire place. Adjacent sits a utility room with access to a cellar and a private garden. The house also benefits from a large, double aspect reception room perfect for entertaining. Upstairs, the property comprises of three double bedrooms, two modern bathrooms and access to the loft for some extra storage.

**Council Tax Band E** 

EPC rating F (38)



### Photographs















## Photographs















### Photographs















#### Floorplan





#### **Transport Information**







#### **Brixton**

Loved by those in the know, Brixton has a massively dedicated fan-base in people in search of culture, cuisine and nightlife. The redevelopment of Brixton's covered market has created a mecca to global cuisine; as well as the iconic cinema and arts venue, Windrush square with its new museum and Tate library, the many great pubs, restaurants, music venues and night clubs make it clear why this is one of the fastest growing areas of London in the popularity stakes. Great transport links (with further proposed improvements) and Brockwell park, regarded by many as the capital's best open space complete the set of lifestyle bonuses in this very fresh and vibrant corner of London.