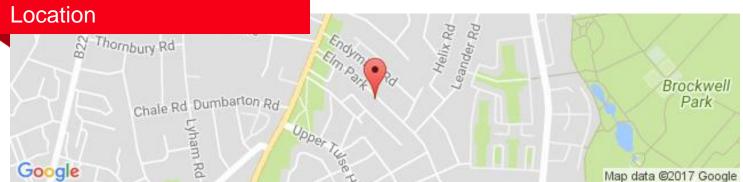

### Elm Park

A beautifully presented Victorian double fronted house off Brixton Hill

Keating Estates are proud to offer this beautifully presented double fronted Victorian house within a 15 minute walk to central Brixton. The ground floor comprises a large eat-in-kitchen boasting period features with stripped wooden flooring, high ceilings and a feature fire place. Adjacent sits a utility room with access to a cellar and a private garden. The house also benefits from a large, double aspect reception room perfect for entertaining. Upstairs, the property comprises of three double bedrooms, two modern bathrooms and access to the loft for some extra storage.