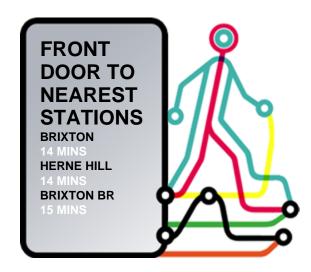

nted house off Brixton Hill

Keating Estates are proud to offer this beautifully presented double fronted Victorian house within a 15 minute walk to central Brixton. The ground floor comprises a large eat-in-kitchen boasting period features with stripped wooden flooring, high ceilings and a feature fire place. Adjacent sits a utility room with access to a cellar and a private garden. The house also benefits from a large, double aspect reception room perfect for entertaining. Upstairs, the property comprises of three double bedrooms, two modern bathrooms and access to the loft for some extra storage.

**Council Tax Band E** 

EPC rating F (38)



### Photographs















## Photographs















### Photographs















#### Floorplan





#### **Transport Information**







#### **Brixton**

Loved by those in the know, Brixton has a massively dedicated fan-base in people in search of culture, cuisine and nightlife. The redevelopment of Brixton's covered market has created a mecca to global cuisine; as well as the iconic cinema and arts venue, Windrush square with its new museum and Tate library, the many great pubs, restaurants, music venues and night clubs make it clear why this is one of the fastest growing areas of London in the popularity stakes. Great transport links (with further proposed improvements) and Brockwell park, regarded by many as the capital's best open space complete the set of lifestyle bonuses in this very fresh and vibrant corner of London.