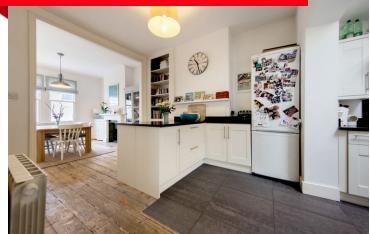

### Elm Park

A beautifully presented Victorian double fronted house off Brixton Hill

Keating Estates are proud to offer this beautifully presented double fronted Victorian house within a 15 minute walk to central Brixton. The ground floor comprises a large eat-in-kitchen boasting period features with stripped wooden flooring, high ceilings and a feature fire place. Adjacent sits a utility room with access to a cellar and a private garden. The house also benefits from a large, double aspect reception room perfect for entertaining. Upstairs, the property comprises of three double bedrooms, two modern bathrooms and access to the loft for some extra storage.

### Photographs