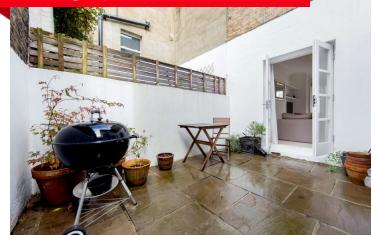

### Elm Park

A beautifully presented Victorian double fronted house off Brixton Hill

Keating Estates are proud to offer this beautifully presented double fronted Victorian house within a 15 minute walk to central Brixton. The ground floor comprises a large eat-in-kitchen boasting period features with stripped wooden flooring, high ceilings and a feature fire place. Adjacent sits a utility room with access to a cellar and a private garden. The house also benefits from a large, double aspect reception room perfect for entertaining. Upstairs, the property comprises of three double bedrooms, two modern bathrooms and access to the loft for some extra storage.

**Council Tax Band E** 

EPC rating F (38)



### Photographs















## Photographs















### Photographs















#### Floorplan





#### **Transport Information**







#### **Brixton**

Loved by those in the know, Brixton has a massively dedicated fan-base in people in search of culture, cuisine and nightlife. The redevelopment of Brixton's covered market has created a mecca to global cuisine; as well as the iconic cinema and arts venue, Windrush square with its new museum and Tate library, the many great pubs, restaurants, music venues and night clubs make it clear why this is one of the fastest growing areas of London in the popularity stakes. Great transport links (with further proposed improvements) and Brockwell park, regarded by many as the capital's best open space complete the set of lifestyle bonuses in this very fresh and vibrant corner of Lon