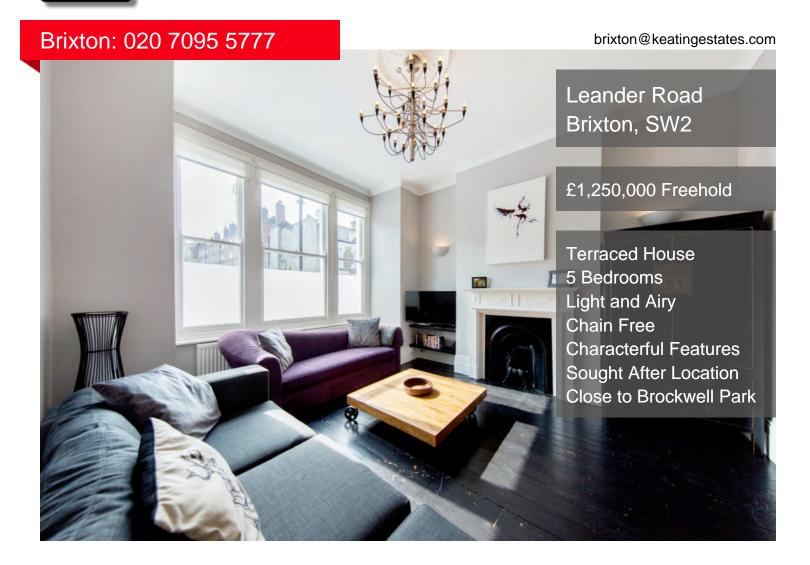

### Leander Road

A beautiful five bedroom Victorian terraced house located off Brixton Hill

Keating Estates are proud to present a beautiful five bedroom Victorian terraced house located on the ever popular Leander Road. The property comprises of a double reception room to the front with stripped wooden flooring and a feature fire place. To the rear is a fully extended modern large eat-in-kitchen with bi-fold doors going onto a secluded and peaceful private garden. Upstairs sit two bathrooms and five double bedrooms. The building says quality from top to bottom having been recently refurbished, with fantastic dimensions, boasting over 2000 sq ft of internal living space.