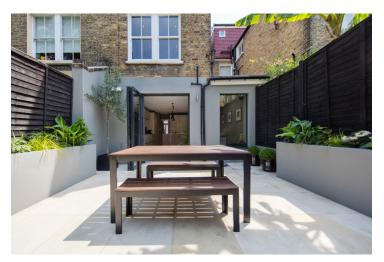

### Leander Road

A beautiful five bedroom Victorian terraced house located off Brixton Hill

Keating Estates are proud to present a beautiful five bedroom Victorian terraced house located on the ever popular Leander Road. The property comprises of a double reception room to the front with stripped wooden flooring and a feature fire place. To the rear is a fully extended modern large eat-in-kitchen with bi-fold doors going onto a secluded and peaceful private garden. Upstairs sit two bathrooms and five double bedrooms. The building says quality from top to bottom having been recently refurbished, with fantastic dimensions, boasting over 2000 sq ft of internal living space.