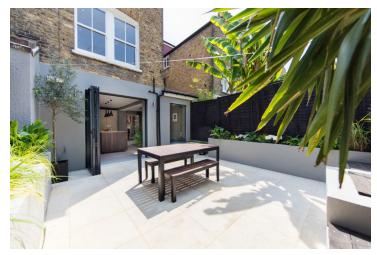

### Leander Road

A beautiful five bedroom Victorian terraced house located off Brixton Hill

Keating Estates are proud to present a beautiful five bedroom Victorian terraced house located on the ever popular Leander Road. The property comprises of a double reception room to the front with stripped wooden flooring and a feature fire place. To the rear is a fully extended modern large eat-in-kitchen with bi-fold doors going onto a secluded and peaceful private garden. Upstairs sit two bathrooms and five double bedrooms. The building says quality from top to bottom having been recently refurbished, with fantastic dimensions, boasting over 2000 sq ft of internal living space.