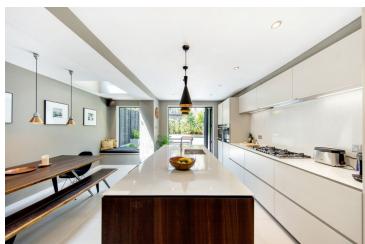

### Leander Road

A beautiful five bedroom Victorian terraced house located off Brixton Hill

Keating Estates are proud to present a beautiful five bedroom Victorian terraced house located on the ever popular Leander Road. The property comprises of a double reception room to the front with stripped wooden flooring and a feature fire place. To the rear is a fully extended modern large eat-in-kitchen with bi-fold doors going onto a secluded and peaceful private garden. Upstairs sit two bathrooms and five double bedrooms. The building says quality from top to bottom having been recently refurbished, with fantastic dimensions, boasting over 2000 sq ft of internal living space.