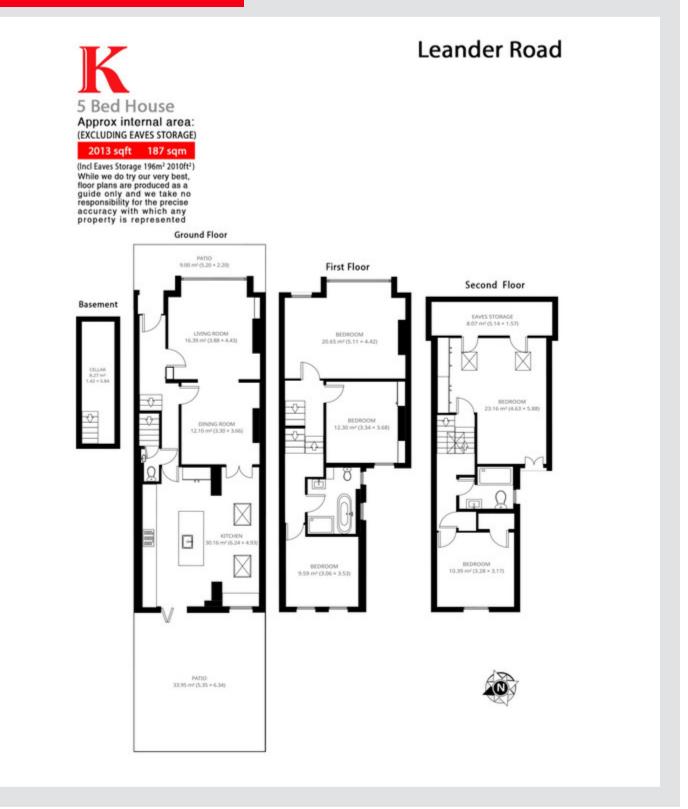

# Leander Road

A beautiful five bedroom Victorian terraced house located off Brixton Hill

Keating Estates are proud to present a beautiful five bedroom Victorian terraced house located on the ever popular Leander Road. The property comprises of a double reception room to the front with stripped wooden flooring and a feature fire place. To the rear is a fully extended modern large eat-in-kitchen with bi-fold doors going onto a secluded and peaceful private garden. Upstairs sit two bathrooms and five double bedrooms. The building says quality from top to bottom having been recently refurbished, with fantastic dimensions, boasting over 2000 sq ft of internal living space.

#### **Council Tax Band F**











































































#### Floorplan





#### **Transport Information**







#### **Brixton**

Loved by those in the know, Brixton has a massively dedicated fan-base in people in search of culture, cuisine and nightlife. The redevelopment of Brixton's covered market has created a mecca to global cuisine; as well as the iconic cinema and arts venue, Windrush square with its new museum and Tate library, the many great pubs, restaurants, music venues and night clubs make it clear why this is one of the fastest growing areas of London in the popularity stakes. Great transport links (with further proposed improvements) and Brockwell park, regarded by many as the capital's best open space complete the set of lifestyle bonuses in this very fresh and vibrant corner of London.