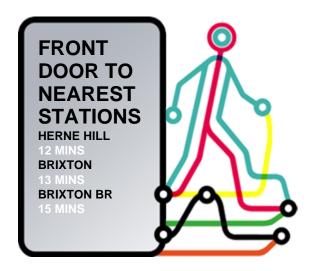

om Victorian terraced house located off Brixton Hill

Keating Estates are proud to present a beautiful five bedroom Victorian terraced house located on the ever popular Leander Road. The property comprises of a double reception room to the front with stripped wooden flooring and a feature fire place. To the rear is a fully extended modern large eat-in-kitchen with bi-fold doors going onto a secluded and peaceful private garden. Upstairs sit two bathrooms and five double bedrooms. The building says quality from top to bottom having been recently refurbished, with fantastic dimensions, boasting over 2000 sq ft of internal living space.

#### **Council Tax Band F**











































































#### Floorplan





#### **Transport Information**







#### **Brixton**

Loved by those in the know, Brixton has a massively dedicated fan-base in people in search of culture, cuisine and nightlife. The redevelopment of Brixton's covered market has created a mecca to global cuisine; as well as the iconic cinema and arts venue, Windrush square with its new museum and Tate library, the many great pubs, restaurants, music venues and night clubs make it clear why this is one of the fastest growing areas of London in the popularity stakes. Great transport links (with further proposed improvements) and Brockwell park, regarded by many as the capital's best open space complete the set of lifestyle bonuses in this very fresh and vibrant corner of London.