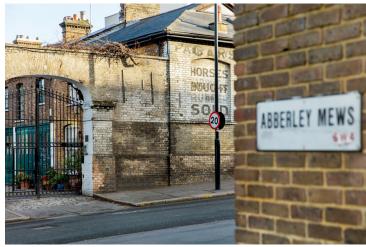

our double bedroom, three bathroom, freehold mews house in a gated development with an off street parking space.

A new build, four double bedroom, three bathroom, freehold mews house in a gated development with an off street parking space and over 1250 square feet of internal living space. The property comprises an open living space, a private garden, four bedrooms and three bathrooms. All four double bedrooms are a good size and there are two contemporary en-suite bathrooms. The property has a ten year building guarantee. At the end of the road you have Clapham Common and a short walk to the Northern Line. Within a ten minute walk you have Clapham Junction, Queenstown Road and Wandsworth Road stations.



# Photographs















# Photographs















# Photographs













### Floorplan



### Abberley Mews, SW4

Approximate gross internal area 117 sq m / 1265 sq ft







#### Second Floor



### **Ground Floor**

#### First Floor

Floor Plan produced for Keating Estates by Mays Floorplans © . Tel 020 3397 4594

Illustration for identification purposes only, not to scale

All measurements are maximum, and include wardrobes and window bays where applicable



### **Transport Information**







### Clapham

Clapham Common has been a sought after location since the Clapham set counted William Wilberforce amongst its alumni and has barely been out of vogue since. The major draws are the park, the ease of transport, sitting right on the Northern Line with three stations within easy walk and the bars and restaurants that pepper the area.