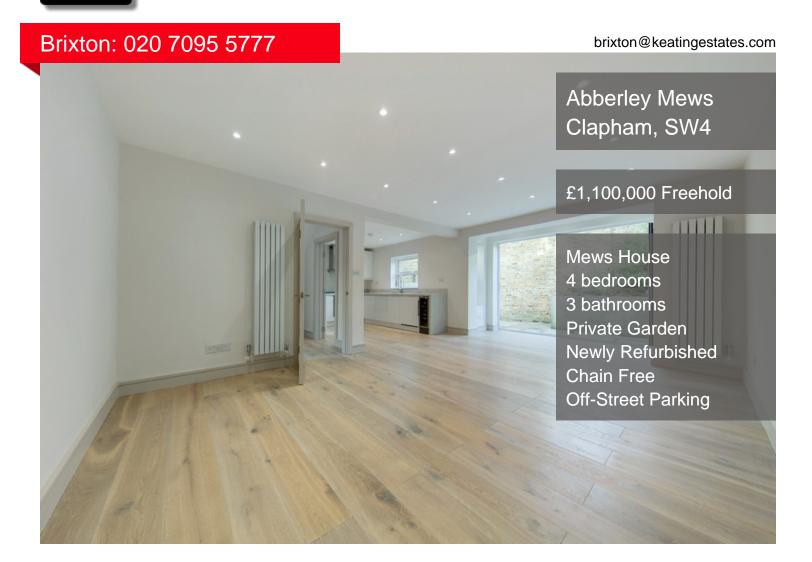

# **Abberley Mews**

A four double bedroom, three bathroom, freehold mews house in a gated development with an off street parking space.

A new build, four double bedroom, three bathroom, freehold mews house in a gated development with an off street parking space and over 1250 square feet of internal living space. The property comprises an open living space, a private garden, four bedrooms and three bathrooms. All four double bedrooms are a good size and there are two contemporary en-suite bathrooms. The property has a ten year building guarantee. At the end of the road you have Clapham Common and a short walk to the Northern Line. Within a ten minute walk you have Clapham Junction, Queenstown Road and Wandsworth Road stations.

# Photographs