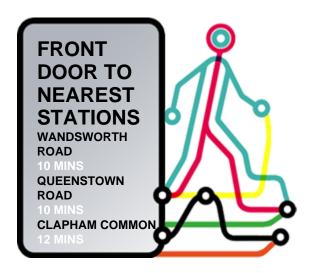

### **Transport Information**

### Clapham

Clapham Common has been a sought after location since the Clapham set counted William Wilberforce amongst its alumni and has barely been out of vogue since. The major draws are the park, the ease of transport, sitting right on the Northern Line with three stations within easy walk and the bars and restaurants that pepper the area.