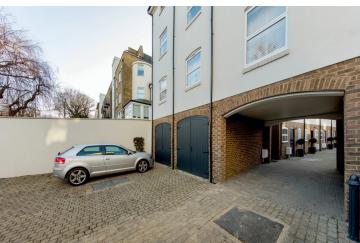

A four double bedroom, three bathroom, freehold mews house in a gated development with an off street parking space.

A new build, four double bedroom, three bathroom, freehold mews house in a gated development with an off street parking space and over 1250 square feet of internal living space. The property comprises an open living space, a private garden, four bedrooms and three bathrooms. All four double bedrooms are a good size and there are two contemporary en-suite bathrooms. The property has a ten year building guarantee. At the end of the road you have Clapham Common and a short walk to the Northern Line. Within a ten minute walk you have Clapham Junction, Queenstown Road and Wandsworth Road stations.



# Photographs















# Photographs















# Photographs













### Floorplan



### Abberley Mews, SW4

Approximate gross internal area 117 sq m / 1265 sq ft







#### Second Floor



### **Ground Floor**

#### First Floor

Floor Plan produced for Keating Estates by Mays Floorplans © . Tel 020 3397 4594

Illustration for identification purposes only, not to scale

All measurements are maximum, and include wardrobes and window bays where applicable



### **Transport Information**







### Clapham

Clapham Common has been a sought after location since the Clapham set counted William Wilberforce amongst its alumni and has barely been out of vogue since. The major draws are the park, the ease of transport, sitting right on the Northern Line with three stations within easy walk and the bars and restaurants that pepper the area.