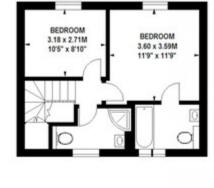

### Floorplan

### Abberley Mews, SW4

Approximate gross internal area 117 sq m / 1265 sq ft

#### Second Floor