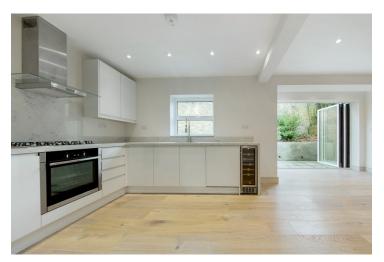

# **Abberley Mews**

A four double bedroom, three bathroom, freehold mews house in a gated development with an off street parking space.

A new build, four double bedroom, three bathroom, freehold mews house in a gated development with an off street parking space and over 1250 square feet of internal living space. The property comprises an open living space, a private garden, four bedrooms and three bathrooms. All four double bedrooms are a good size and there are two contemporary en-suite bathrooms. The property has a ten year building guarantee. At the end of the road you have Clapham Common and a short walk to the Northern Line. Within a ten minute walk you have Clapham Junction, Queenstown Road and Wandsworth Road stations.



# Photographs















# Photographs















# Photographs













### Floorplan



### Abberley Mews, SW4

Approximate gross internal area 117 sq m / 1265 sq ft







#### Second Floor



### **Ground Floor**

#### First Floor

Floor Plan produced for Keating Estates by Mays Floorplans © . Tel 020 3397 4594

Illustration for identification purposes only, not to scale

All measurements are maximum, and include wardrobes and window bays where applicable



### **Transport Information**







### Clapham

Clapham Common has been a sought after location since the Clapham set counted William Wilberforce amongst its alumni and has barely been out of vogue since. The major draws are the park, the ease of transport, sitting right on the Northern Line with three stations within easy walk and th