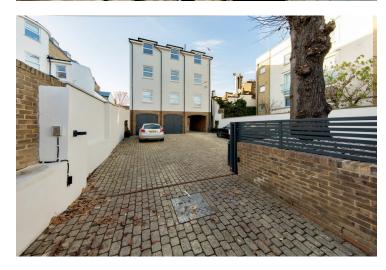

four double bedroom, three bathroom, freehold mews house in a gated development with an off street parking space.

A new build, four double bedroom, three bathroom, freehold mews house in a gated development with an off street parking space and over 1250 square feet of internal living space. The property comprises an open living space, a private garden, four bedrooms and three bathrooms. All four double bedrooms are a good size and there are two contemporary en-suite bathrooms. The property has a ten year building guarantee. At the end of the road you have Clapham Common and a short walk to the Northern Line. Within a ten minute walk you have Clapham Junction, Queenstown Road and Wandsworth Road stations.



# Photographs















# Photographs















# Photographs













### Floorplan



### Abberley Mews, SW4

Approximate gross internal area 117 sq m / 1265 sq ft







#### Second Floor



### **Ground Floor**

#### First Floor

Floor Plan produced for Keating Estates by Mays Floorplans © . Tel 020 3397 4594

Illustration for identification purposes only, not to scale

All measurements are maximum, and include wardrobes and window bays where applicable



### **Transport Information**







### Clapham

Clapham Common has been a sought after location since the Clapham set counted William Wilberforce amongst its alumni and has barely been out of vogue since. The major draws are the park, the ease of transport, sitting right on the Northern Line with three stations within easy walk and the bars and restaurants that pepper the area.