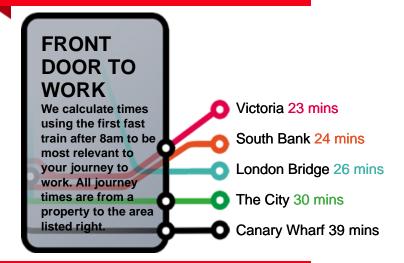

ize and there are two contemporary en-suite bathrooms. The property has a ten year building guarantee. At the end of the road you have Clapham Common and a short walk to the Northern Line. Within a ten minute walk you have Clapham Junction, Queenstown Road and Wandsworth Road stations.



# Photographs















# Photographs















# Photographs













### Floorplan



### Abberley Mews, SW4

Approximate gross internal area 117 sq m / 1265 sq ft







#### Second Floor



### **Ground Floor**

#### First Floor

Floor Plan produced for Keating Estates by Mays Floorplans © . Tel 020 3397 4594

Illustration for identification purposes only, not to scale

All measurements are maximum, and include wardrobes and window bays where applicable



### **Transport Information**







### Clapham

Clapham Common has been a sought after location since the Clapham set counted William Wilberforce amongst its alumni and has barely been out of vogue since. The major draws are the park, the ease of transport, sitting right on the Northern Line with three stations within easy walk and the bars and restaurants that pepper the area.