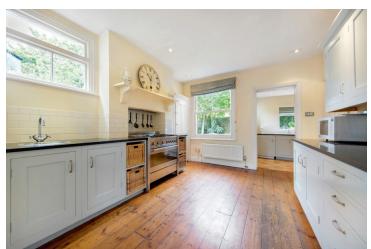

#### Leander Road

An impressive four double bedroom Victorian double fronted townhouse, which is located a ten minute walk from the centre of Brixton.

An impressive four double bedroom Victorian double fronted townhouse, which is located a ten minute walk from the centre of Brixton. This stunning property is situated on Leander Road and benefits from side access into the West facing garden. With acres of room, over 200 square meters of internal space, four double bedrooms, a double aspect reception room and dining room, two bathrooms and a larger than average garden to match, it is hard to remind yourself that you are indeed still in the heart of Brixton. The property also has access to a large loft space.