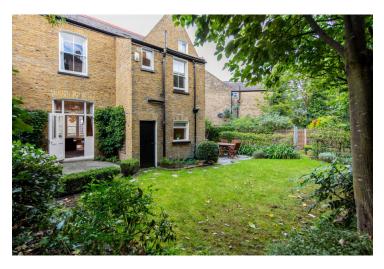

#### Leander Road

An impressive four double bedroom Victorian double fronted townhouse, which is located a ten minute walk from the centre of Brixton.

An impressive four double bedroom Victorian double fronted townhouse, which is located a ten minute walk from the centre of Brixton. This stunning property is situated on Leander Road and benefits from side access into the West facing garden. With acres of room, over 200 square meters of internal space, four double bedrooms, a double aspect reception room and dining room, two bathrooms and a larger than average garden to match, it is hard to remind yourself that you are indeed still in the heart of Brixton. The property also has access to a large loft space.