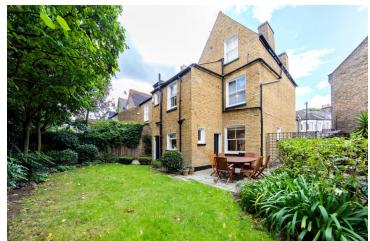

#### Leander Road

An impressive four double bedroom Victorian double fronted townhouse, which is located a ten minute walk from the centre of Brixton.

An impressive four double bedroom Victorian double fronted townhouse, which is located a ten minute walk from the centre of Brixton. This stunning property is situated on Leander Road and benefits from side access into the West facing garden. With acres of room, over 200 square meters of internal space, four double bedrooms, a double aspect reception room and dining room, two bathrooms and a larger than average garden to match, it is hard to remind yourself that you are indeed still in the heart of Brixton. The property also has access to a large loft space.