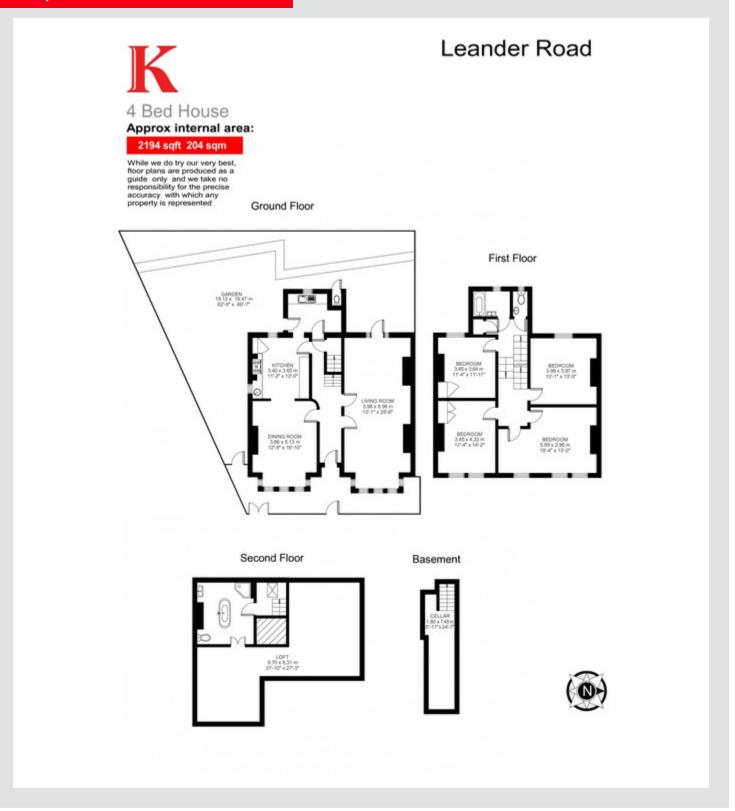

m Victorian double fronted townhouse, which is located a ten minute walk from the centre of Brixton.

An impressive four double bedroom Victorian double fronted townhouse, which is located a ten minute walk from the centre of Brixton. This stunning property is situated on Leander Road and benefits from side access into the West facing garden. With acres of room, over 200 square meters of internal space, four double bedrooms, a double aspect reception room and dining room, two bathrooms and a larger than average garden to match, it is hard to remind yourself that you are indeed still in the heart of Brixton. The property also has access to a large loft space.

**Council Tax Band F** 

EPC rating F (31)









































































#### Floorplan





#### **Transport Information**







#### **Brixton**

Loved by those in the know, Brixton has a massively dedicated fan-base in people in search of culture, cuisine and nightlife. The redevelopment of Brixton's covered market has created a mecca to global cuisine; as well as the iconic cinema and arts venue, Windrush square with its new museum and Tate library, the many great pubs, restaurants, music venues and night clubs make it clear why this is one of the fastest growing areas of London in the popularity stakes. Great transport links (with further proposed improvements) and Brockwell park, regarded by many as the capital's best open space complete the set of lifestyle bonuses in this very fresh and vibrant corner of London.