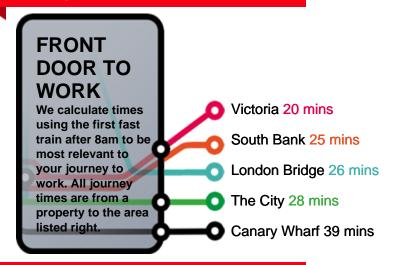

, which is located a ten minute walk from the centre of Brixton.

An impressive four double bedroom Victorian double fronted townhouse, which is located a ten minute walk from the centre of Brixton. This stunning property is situated on Leander Road and benefits from side access into the West facing garden. With acres of room, over 200 square meters of internal space, four double bedrooms, a double aspect reception room and dining room, two bathrooms and a larger than average garden to match, it is hard to remind yourself that you are indeed still in the heart of Brixton. The property also has access to a large loft space.

**Council Tax Band F** 

EPC rating F (31)









































































#### Floorplan





#### **Transport Information**







#### **Brixton**

Loved by those in the know, Brixton has a massively dedicated fan-base in people in search of culture, cuisine and nightlife. The redevelopment of Brixton's covered market has created a mecca to global cuisine; as well as the iconic cinema and arts venue, Windrush square with its new museum and Tate library, the many great pubs, restaurants, music venues and night clubs make it clear why this is one of the fastest growing areas of London in the popularity stakes. Great transport links (with further proposed improvements) and Brockwell park, regarded by many as the capital's best open space complete the set of lifestyle bonuses in this very fresh and vibrant corner of London.