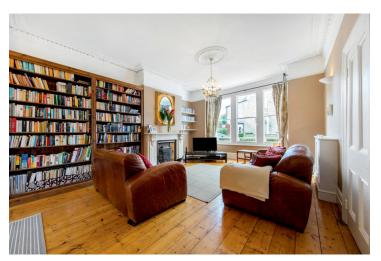

#### Leander Road

An impressive four double bedroom Victorian double fronted townhouse, which is located a ten minute walk from the centre of Brixton.

An impressive four double bedroom Victorian double fronted townhouse, which is located a ten minute walk from the centre of Brixton. This stunning property is situated on Leander Road and benefits from side access into the West facing garden. With acres of room, over 200 square meters of internal space, four double bedrooms, a double aspect reception room and dining room, two bathrooms and a larger than average garden to match, it is hard to remind yourself that you are indeed still in the heart of Brixton. The property also has access to a large loft space.