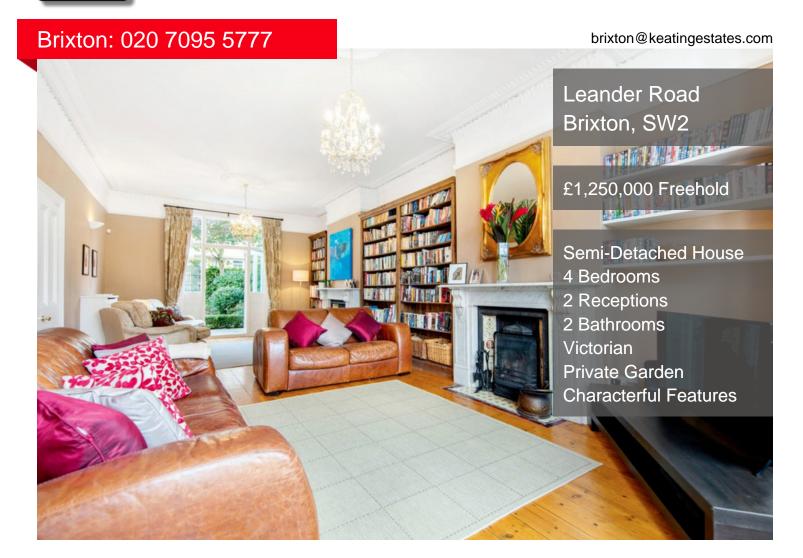

#### Leander Road

An impressive four double bedroom Victorian double fronted townhouse, which is located a ten minute walk from the centre of Brixton.

An impressive four double bedroom Victorian double fronted townhouse, which is located a ten minute walk from the centre of Brixton. This stunning property is situated on Leander Road and benefits from side access into the West facing garden. With acres of room, over 200 square meters of internal space, four double bedrooms, a double aspect reception room and dining room, two bathrooms and a larger than average garden to match, it is hard to remind yourself that you are indeed still in the heart of Brixton. The property also has access to a large loft space.