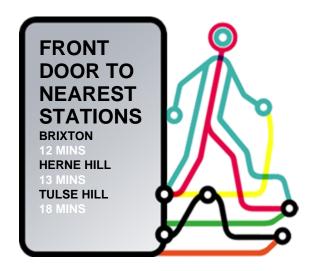

which is located a ten minute walk from the centre of Brixton.

An impressive four double bedroom Victorian double fronted townhouse, which is located a ten minute walk from the centre of Brixton. This stunning property is situated on Leander Road and benefits from side access into the West facing garden. With acres of room, over 200 square meters of internal space, four double bedrooms, a double aspect reception room and dining room, two bathrooms and a larger than average garden to match, it is hard to remind yourself that you are indeed still in the heart of Brixton. The property also has access to a large loft space.

**Council Tax Band F** 

EPC rating F (31)









































































#### Floorplan





#### **Transport Information**







#### **Brixton**

Loved by those in the know, Brixton has a massively dedicated fan-base in people in search of culture, cuisine and nightlife. The redevelopment of Brixton's covered market has created a mecca to global cuisine; as well as the iconic cinema and arts venue, Windrush square with its new museum and Tate library, the many great pubs, restaurants, music venues and night clubs make it clear why this is one of the fastest growing areas of London in the popularity stakes. Great transport links (with further proposed improvements) and Brockwell park, regarded by many as the capital's best open space complete the set of lifestyle bonuses in this very fresh and vibrant corner of London.