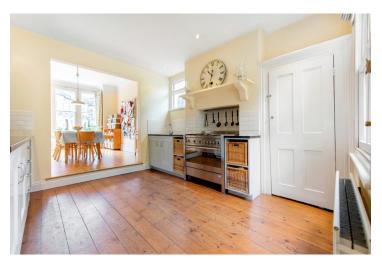

#### Leander Road

An impressive four double bedroom Victorian double fronted townhouse, which is located a ten minute walk from the centre of Brixton.

An impressive four double bedroom Victorian double fronted townhouse, which is located a ten minute walk from the centre of Brixton. This stunning property is situated on Leander Road and benefits from side access into the West facing garden. With acres of room, over 200 square meters of internal space, four double bedrooms, a double aspect reception room and dining room, two bathrooms and a larger than average garden to match, it is hard to remind yourself that you are indeed still in the heart of Brixton. The property also has access to a large loft space.