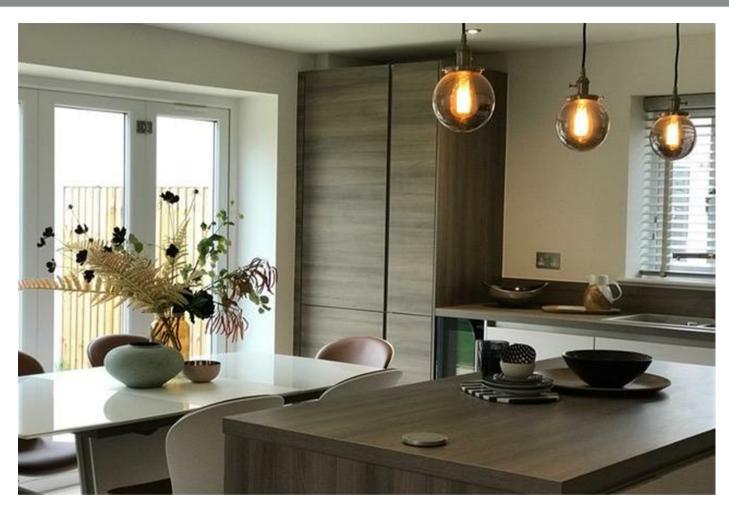

Each house has an open plan luxury German kitchen and a living space with large bi-fold doors leading to the level patio and landscaped gardens, providing the ultimate in easy living.

The Beech (Show home) is open for viewings with a prosecco welcome by appointment only on Saturday 26th May

The Beech has been beautifully decorated throughout with on trend Farrow and Ball wallpaper and paint. It has been styled with furniture, soft furnishings, art, mirrors, and accessories from the established Danish brand, BoConcept, turning this exceptional property into an expressive and modern home.