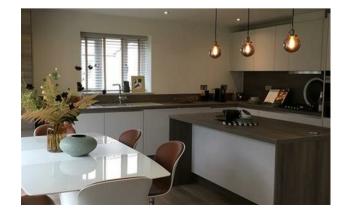

Each house has an open plan luxury German kitchen and a living space with large bi-fold doors leading to the level patio and landscaped gardens, providing the ultimate in easy living.

The Beech (Show home) is open for viewings with a prosecco welcome by appointment only on Saturday 26th May

The Beech has been beautifully decorated throughout with on trend Farrow and Ball wallpaper and paint. It has been styled with furniture, soft furnishings, art, mirrors, and accessories from the established Danish brand, BoConcept, turning this exceptional property into an expressive and modern home.