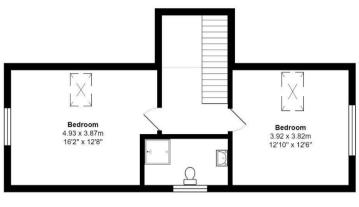

 $\label{eq:total_continuous} Total\ Area:\ 127.9\ m^2\ ...\ 1377\ ft^2$  All measurements are approximate and for display purposes only

First Floor Area: 37.9 m<sup>2</sup> ... 408 ft<sup>2</sup>

Ground Floor Area: 68.7 m² ... 739 ft²

Total Area: 106.6 m² ... 1148 ft²
All measurements are approximate and for display purposes only