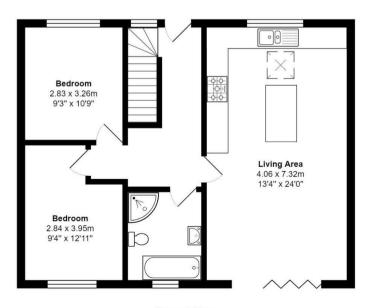

 $\label{eq:total_continuous} Total\ Area:\ 127.9\ m^2\ ...\ 1377\ ft^2$  All measurements are approximate and for display purposes only

First Floor Area: 37.9 m<sup>2</sup> ... 408 ft<sup>2</sup>

Ground Floor Area: 68.7 m² ... 739 ft²

Total Area: 106.6 m² ... 1148 ft²
All measurements are approximate and for display purposes only