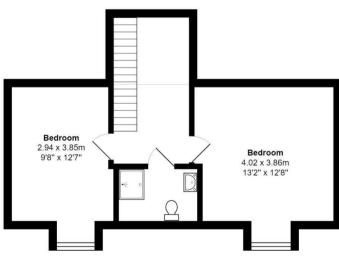

For more information, check out the website - http://greystonekingdevelopments.co.uk

• LUXURY GERMAN KITCHEN HARWOOD FLOORING

First Floor Area: 43.0 m<sup>2</sup> ... 463 ft<sup>2</sup>

Ground Floor Area: 83.0 m<sup>2</sup> ... 893 ft<sup>2</sup>

 $\label{eq:total_continuous} Total\ Area:\ 127.9\ m^2\ ...\ 1377\ ft^2$  All measurements are approximate and for display purposes only

First Floor Area: 37.9 m<sup>2</sup> ... 408 ft<sup>2</sup>

Ground Floor Area: 68.7 m² ... 739 ft²