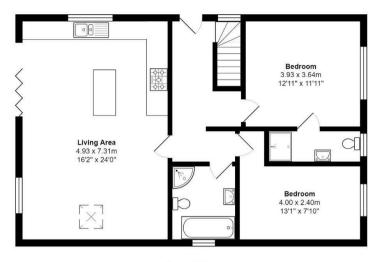

For more information, check out the website - http://greystonekingdevelopments.co.uk

• LUXURY GERMAN KITCHEN HARWOOD FLOORING

First Floor Area: 43.0 m<sup>2</sup> ... 463 ft<sup>2</sup>

Ground Floor Area: 83.0 m<sup>2</sup> ... 893 ft<sup>2</sup>

 $\label{eq:total_continuous} Total\ Area:\ 127.9\ m^2\ ...\ 1377\ ft^2$  All measurements are approximate and for display purposes only

First Floor Area: 37.9 m<sup>2</sup> ... 408 ft<sup>2</sup>

Ground Floor Area: 68.7 m² ... 739 ft²