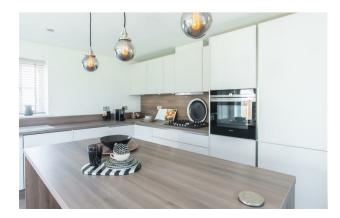

Each house has an open plan luxury German kitchen and a living space with large bi-fold doors leading to the level patio and landscaped gardens, providing the ultimate in easy living.

The Beech (Show home) is open for viewings with a prosecco welcome by appointment only on Saturday 26th May

For more information, check out the website - http://greystonekingdevelopments.co.uk

• LUXURY GERMAN KITCHEN HARWOOD FLOORING

First Floor Area: 43.0 m<sup>2</sup> ... 463 ft<sup>2</sup>

Ground Floor Area: 83.0 m<sup>2</sup> ... 893 ft<sup>2</sup>