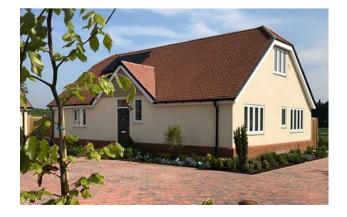

## Hastingwood Road, Harlow, CM17 9JX Guide price £739,995 Freehold

Mallards place is a select development of three and four bedroom detached, two storey bungalows set in the open Essex countryside and located in the historic hamlet of Hastingwood on the outskirts of the popular market town of Epping. The three houses sit beautifully around a peaceful private courtyard which provides ample off street parking for home owners and visitors.

Plot I - The Beech (Show home) - £739,995

Plot 2 - The Hazel - £599,995

Plot 3 - The Willow - £739,995 (RESERVED)

These chalet style bungalows provide the perfect single floor living option, with the added benefit of two further upstairs rooms, plus an additional guest shower room, allowing for flexible accommodation to suit occupiers of all ages.