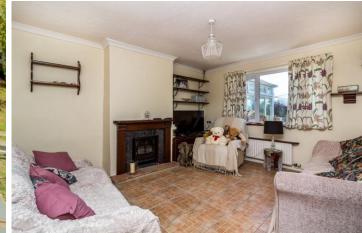

**ROOM MEASUREMENTS:** Living room: 21'06 x 10'9

Kitchen Breakfast room: 13'10 x 12'1 Dining room: 22'09 x 10'09 Living room 2: 13'10 x 12'2

Utility: 10'06 x 7'11

Bedroom: 14'10 x 11'10

Bedroom: 11'3 x 10'10