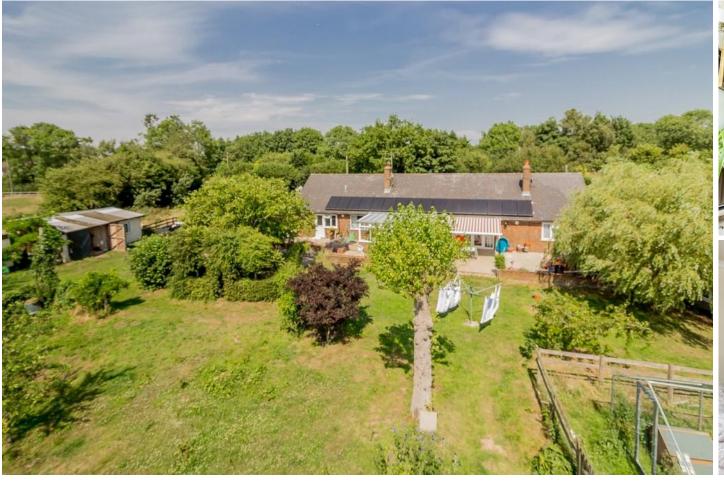

## **FULL DESCRIPTION**

This is a fantastic opportunity to acquire a very spacious detached bungalow set against a backdrop of the North Downs. Deancot enjoys a fabulous rural location with many byways and hacking routes on your doorstep yet within close proximity to both Charing and Lenham village centres.

The property sits in just under four acres of garden and paddocks combined and would be ideal for those with horses or even those looking to redevelop the current property into something larger – subject to the necessary planning consents. The bungalow has been extended over the years and now offers the possibility of a separate annexe style living accommodation to one end of the property which could be ideal for either moving in an elderly relative, visiting guests or even for teenage siblings.

Set in just under 4 acres of grounds and situated in the popular area of rural Charing on the North Downs, this four bedroom bungalow could be ideal for either Equestrian use or further possible development subject to consent.