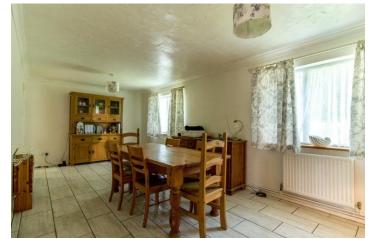

**ROOM MEASUREMENTS:** Living room: 21'06 x 10'9

Kitchen Breakfast room: 13'10 x 12'1 Dining room: 22'09 x 10'09 Living room 2: 13'10 x 12'2

Utility: 10'06 x 7'11

Bedroom: 14'10 x 11'10

Bedroom: 11'3 x 10'10