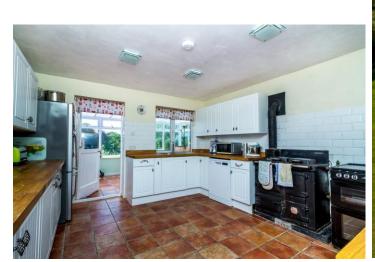

**ROOM MEASUREMENTS:** Living room: 21'06 x 10'9

Kitchen Breakfast room: 13'10 x 12'1 Dining room: 22'09 x 10'09 Living room 2: 13'10 x 12'2

Utility: 10'06 x 7'11

Bedroom: 14'10 x 11'10

Bedroom: 11'3 x 10'10