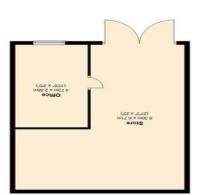

**ROOM MEASUREMENTS:** Living room: 21'06 x 10'9

Kitchen Breakfast room: 13'10 x 12'1 Dining room: 22'09 x 10'09 Living room 2: 13'10 x 12'2

Utility: 10'06 x 7'11

Bedroom: 14'10 x 11'10

Bedroom: 11'3 x 10'10

Bedroom: 10'11 x 10'9

Bedroom: 11'03 x 7'10

Bathroom: 12'06 x 6'6

Separate WC

Bathroom 2: 7'10 x 6'

Conservatory: 15'2 x 8'8

Approx. Just Under 4 Acres of Grounds Stable Block

Barn / Garage / :27'3 x 22' Office: 15'6 x 9'5 Static Home