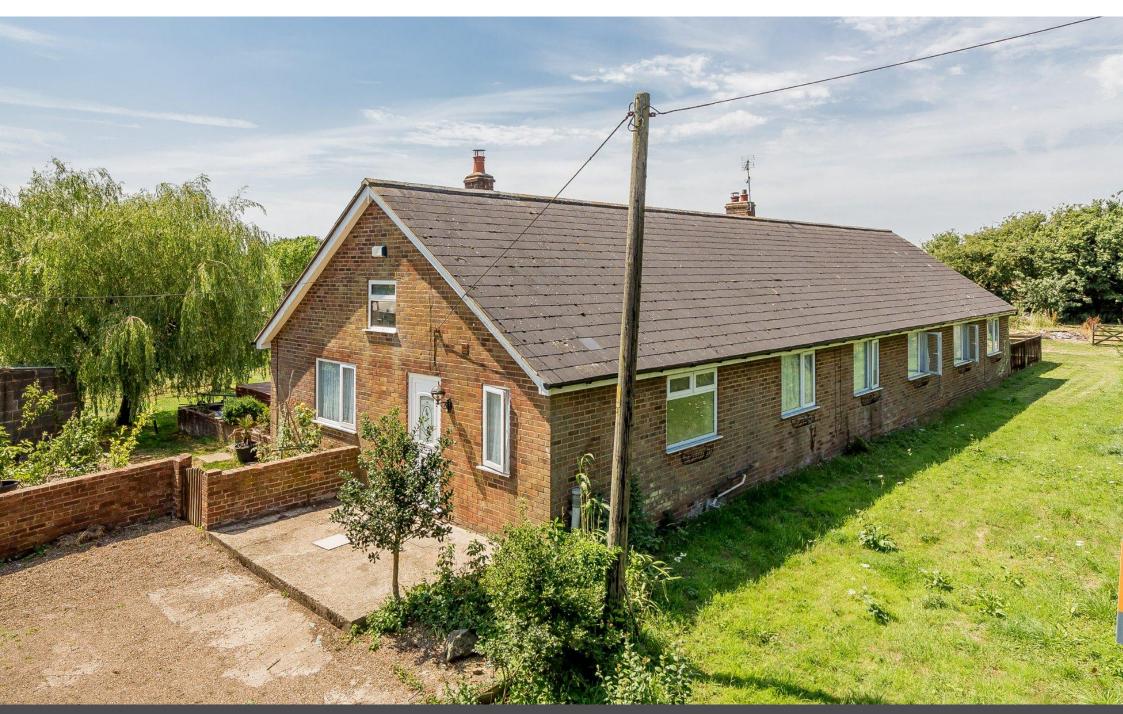

## **FULL DESCRIPTION**

This is a fantastic opportunity to acquire a very spacious detached bungalow set against a backdrop of the North Downs. Deancot enjoys a fabulous rural location with many byways and hacking routes on your doorstep yet within close proximity to both Charing and Lenham village centres.

The property sits in just under four acres of garden and paddocks combined and would be ideal for those with horses or even those looking to redevelop the current property into something larger – subject to the necessary planning consents. The bungalow has been extended over the years and now offers the possibility of a separate annexe style living accommodation to one end of the property which could be ideal for either moving in an elderly relative, visiting guests or even for teenage siblings.

Set in just under 4 acres of grounds and situated in the popular area of rural Charing on the North Downs, this four bedroom bungalow could be ideal for either Equestrian use or further possible development subject to consent.