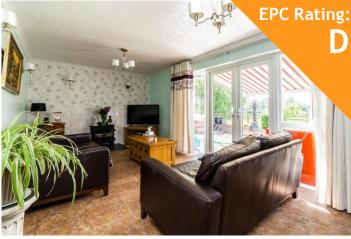

**ROOM MEASUREMENTS:** Living room: 21'06 x 10'9

Kitchen Breakfast room: 13'10 x 12'1 Dining room: 22'09 x 10'09 Living room 2: 13'10 x 12'2

Utility: 10'06 x 7'11

Bedroom: 14'10 x 11'10

Bedroom: 11'3 x 10'10