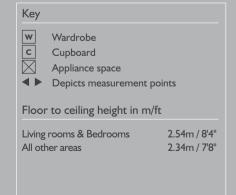

### Second floor apartments

| Key                             |                                                                |                              |
|---------------------------------|----------------------------------------------------------------|------------------------------|
| ₩<br>C                          | Wardrobe<br>Cupboard<br>Appliance space<br>Depicts measurement | points                       |
| Floor to ceiling height in m/ft |                                                                |                              |
| 0                               | rooms & Bedrooms<br>her areas                                  | 2.54m / 8'4"<br>2.34m / 7'8" |