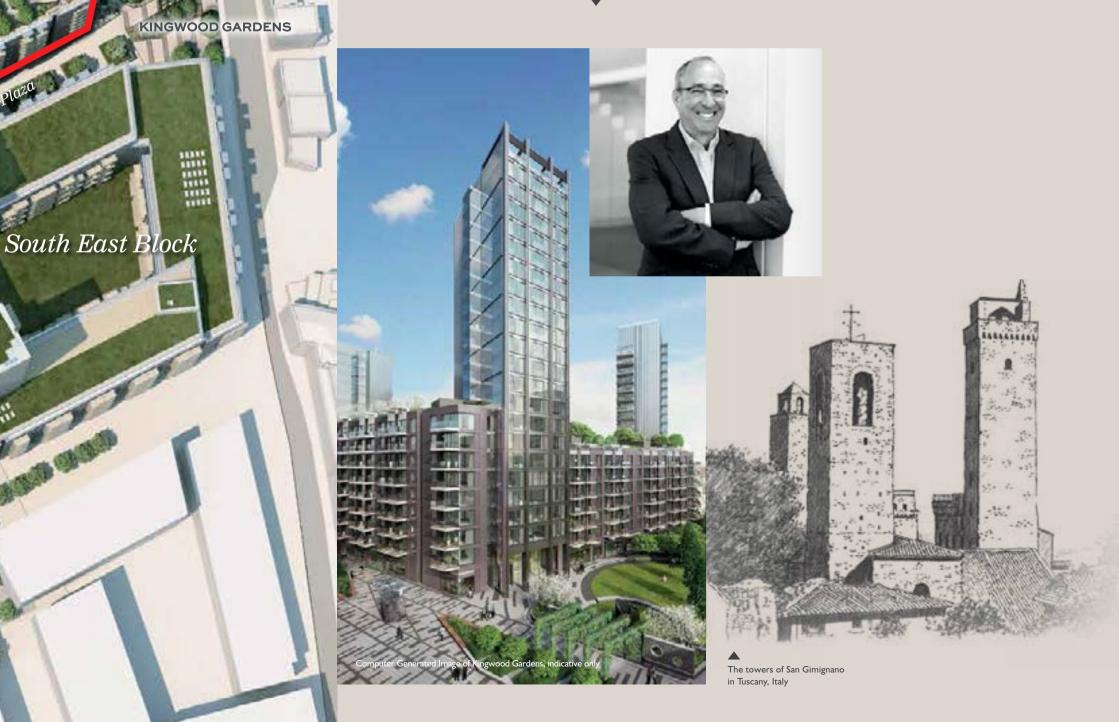

Blending in doesn't mean that it won't be noticed. Goodman's Fields has been designed as a 21st century version of the towers of San Gimignano in Italy, featuring slender glass beacons in a new urban quarter. South West Block

Computer Generated Image of Goodman's Fields, indica

Goodman's Fields represents a new modern urban quarter in the City. With its recognisable front featuring a delicate filigree of aluminium fins which articulate the framing of the glazed balconies, the building expresses a cluster of slender glass beacons for everyone to aspire to live in.