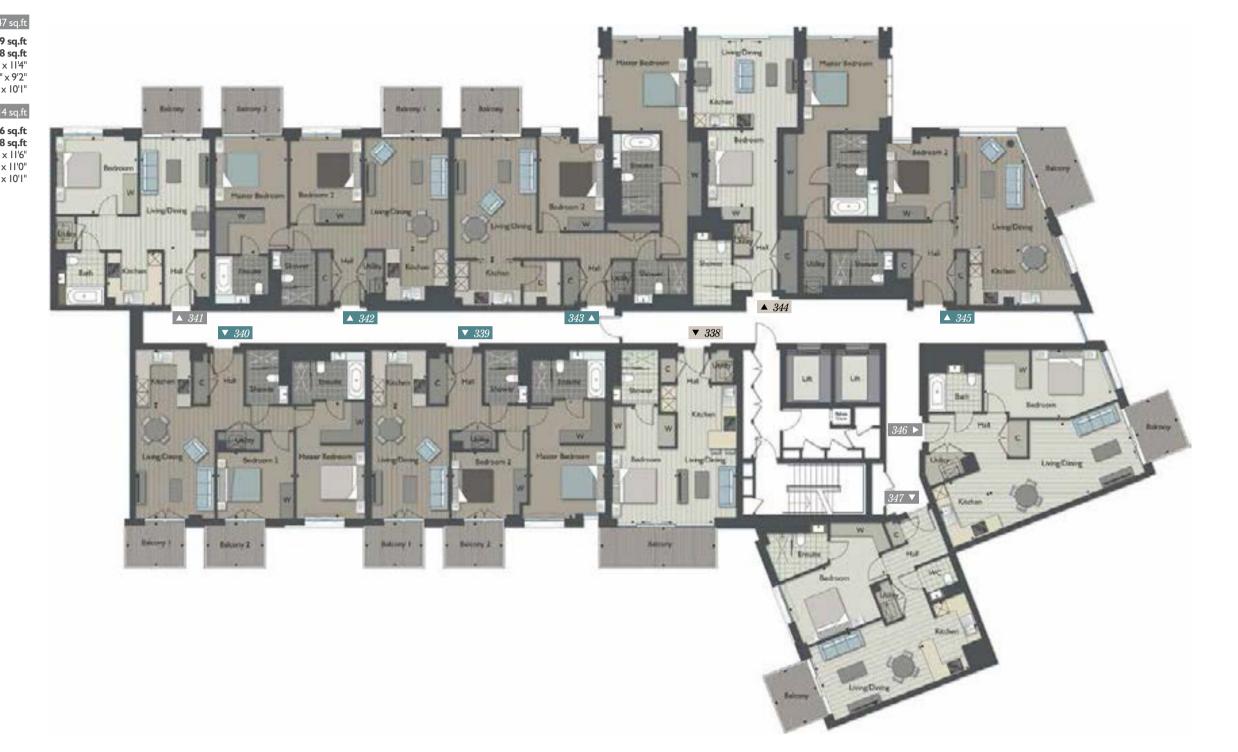

| Studio apartm                                                                                  | nent 📕 I be                                                                                            | ed apartment                                                                                             |                                     |
|------------------------------------------------------------------------------------------------|--------------------------------------------------------------------------------------------------------|----------------------------------------------------------------------------------------------------------|-------------------------------------|
| Apt. 338                                                                                       | 53.3 sq.m                                                                                              | 574 sq.ft                                                                                                | A                                   |
| Apartment Area<br>Balcony Area<br>Living Room/Dining/<br>Kitchen<br>Bedroom                    | <b>44 sq.m</b><br><b>9.3 sq.m</b><br>6.33m x 2.68m<br>Inc. above<br>5.33m x 2.96m                      | <b>474 sq.ft</b><br><b>100 sq.ft</b><br>20'9" x 8'10"<br>Inc. above<br>17'6" x 9'9"                      | <b>Aj</b><br>Ba<br>Liv<br>Kir<br>Be |
| Apt. 339                                                                                       | 90.7 sq.m                                                                                              | 976 sq.ft                                                                                                | A                                   |
| Apartment Area<br>Balcony Area<br>Living Room/Dining<br>Kitchen<br>Master Bedroom<br>Bedroom 2 | 80 sq.m<br>10.7 sq.m<br>5.06m × 3.50m<br>2.54m × 2.50m<br>5.30m × 3.38m<br>3.01m × 3.43m               | 861 sq.ft<br>115 sq.ft<br>16'7" × 11'6"<br>8'4" × 8'2"<br>17'5" × 11'1"<br>9'11" × 11'3"                 | Aı<br>Ba<br>Liv<br>Ki<br>Be         |
| Apt. 340                                                                                       | 89.7 sq.m                                                                                              | 965 sq.ft                                                                                                |                                     |
| Apartment Area<br>Balcony Area<br>Living Room/Dining<br>Kitchen<br>Master Bedroom<br>Bedroom 2 | <b>79 sq.m</b><br><b>10.7 sq.m</b><br>5.06m x 3.60m<br>2.55m x 2.50m<br>5.30m x 3.12m<br>3.01m x 3.43m | 850 sq.ft<br>115 sq.ft<br>16'7" x 11'10"<br>8'4" x 8'2"<br>17'5" x 10'3"<br>9'11" x 11'3"                |                                     |
| Apt. 341                                                                                       | 57.4 sq.m                                                                                              | 618 sq.ft                                                                                                |                                     |
| Apartment Area<br>Balcony Area<br>Living Room/Dining<br>Kitchen<br>Bedroom                     | <b>52 sq.m</b><br><b>5.4 sq.m</b><br>5.02m x 3.11m<br>2.39m x 2.50m<br>3.50m x 3.71m                   | <b>560 sq.ft</b><br><b>58 sq.ft</b><br>16'6" × 10'2"<br>7'10" × 8'2"<br>11'6" × 12'2"                    |                                     |
| Apt. 342                                                                                       | 89.7 sq.m                                                                                              | 965 sq.ft                                                                                                |                                     |
| Apartment Area<br>Balcony Area<br>Living Room/Dining<br>Kitchen<br>Master Bedroom<br>Bedroom 2 | <b>79 sq.m</b><br><b>10.7 sq.m</b><br>4.98m x 3.77m<br>2.53m x 2.80m<br>5.30m x 3.25m<br>3.88m x 3.30m | 850 sq.ft<br>115 sq.ft<br>164" × 124"<br>8'4" × 9'3"<br>17'5" × 10'8"<br>12'9" × 10'10"                  |                                     |
| Apt. 343                                                                                       | 102.4 sq.m                                                                                             | 1102 sq.ft                                                                                               |                                     |
| Apartment Area<br>Balcony Area<br>Living Room/Dining<br>Kitchen<br>Master Bedroom<br>Bedroom 2 | <b>97 sq.m</b><br><b>5.4 sq.m</b><br>5.41m × 3.71m<br>1.97m × 4.80m<br>4.15m × 3.80m<br>4.26m × 2.93m  | <b>1044 sq.ft</b><br><b>58 sq.ft</b><br>17'9" × 12'2"<br>6'6" × 15'9"<br>13'8" × 12'6"<br>14'0" × 9'8"   |                                     |
| Apt. 344                                                                                       | <b>47.9</b> sq.m                                                                                       | 516 sq.ft                                                                                                |                                     |
| Apartment Area<br>Living Room/Dining/<br>Kitchen<br>Bedroom                                    | <b>47.9 sq.m</b><br>3.97m x 4.69m<br>Inc. above<br>4.06m x 3.13m                                       | <b>516 sq.ft</b><br>13'0" x 15'5"<br>Inc. above<br>13'4" x 10'4"                                         |                                     |
| Apt. 345                                                                                       | 109.3 sq.m                                                                                             | 1176 sq.ft                                                                                               |                                     |
| Apartment Area<br>Balcony Area<br>Living Room/Dining<br>Kitchen<br>Master Bedroom<br>Bedroom 2 | 100 sq.m<br>9.3 sq.m<br>5.11m x 3.45m<br>2.50m x 4.58m<br>4.13m x 3.79m<br>3.83m x 3.03m               | <b>1076 sq.ft</b><br><b>100 sq.ft</b><br>16'9" × 11'4"<br>8'3" × 15'1"<br>13'7" × 12'6"<br>12'7" × 9'11" |                                     |

Bedroom 2

3.83m x 3.03m 12'7" x 9'11"

| nent                                    | 2 bed apartm                                                               | ent                                                                                  |                                                                         |
|-----------------------------------------|----------------------------------------------------------------------------|--------------------------------------------------------------------------------------|-------------------------------------------------------------------------|
| sq.ft                                   | Apt. 346                                                                   | 69.4 sq.m                                                                            | 747 sq.ft                                                               |
| sq.ft<br>sq.ft<br>3'10"<br>oove<br>9'9" | Apartment Area<br>Balcony Area<br>Living Room/Dining<br>Kitchen<br>Bedroom | <b>64 sq.m</b><br><b>5.4 sq.m</b><br>6.87m x 3.45m<br>2.40m x 2.79m<br>5.19m x 3.06m | 689 sq.ft<br>58 sq.ft<br>22'7" × 11'4"<br>7'10" × 9'2"<br>17'1" × 10'1" |
| sq.ft                                   | Apt. 347                                                                   | 66.4 sq.m                                                                            | 7I4 sq.ft                                                               |

### Third floor apartments

and areas may vary within a tolerance of 5%. Kitchen layouts are indicative only and are subject to change. All backony dimensions and areas are approximate and may vary within a tolerance of 10% subject to detailed design. Subject to planning.