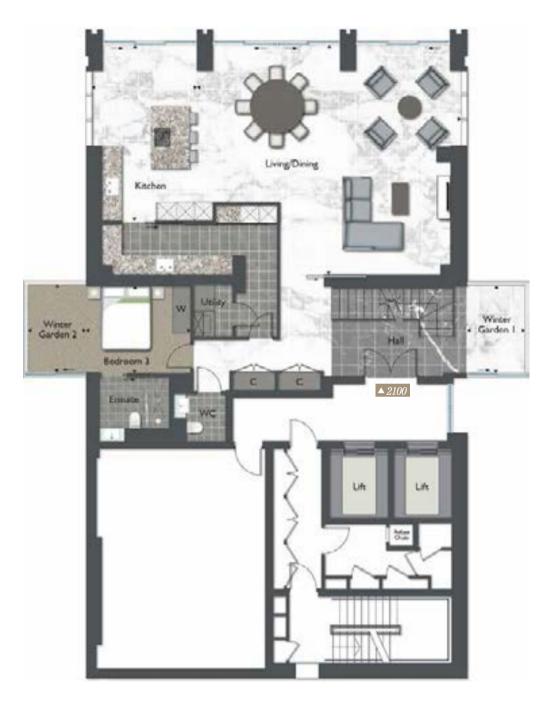

### Second floor apartments

| Key                             |                                                                |                              |
|---------------------------------|----------------------------------------------------------------|------------------------------|
| ₩<br>C                          | Wardrobe<br>Cupboard<br>Appliance space<br>Depicts measurement | points                       |
| Floor to ceiling height in m/ft |                                                                |                              |
| 0                               | rooms & Bedrooms<br>her areas                                  | 2.54m / 8'4"<br>2.34m / 7'8" |

Apartment layouts provide approximate measurements only. Dimensions, which are taken from the indicated points of measurement are for guidance only and are not intended to be used for carpet sizes, appliance space or items of furniture. Apartment areas are provided as gross internal areas under the RICS measuring practice. All measurements and areas may vary within a tolerance of 5%. Kitchen layouts are indicative only and are subject to change. All balcony dimensions and areas are approximate and may vary within a tolerance of 10% subject to detailed design. ■ Subject to planning.