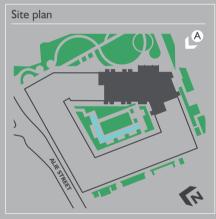

### Third floor apartments

and areas may vary within a tolerance of 5%. Kitchen layouts are indicative only and are subject to change. All backony dimensions and areas are approximate and may vary within a tolerance of 10% subject to detailed design. Subject to planning.