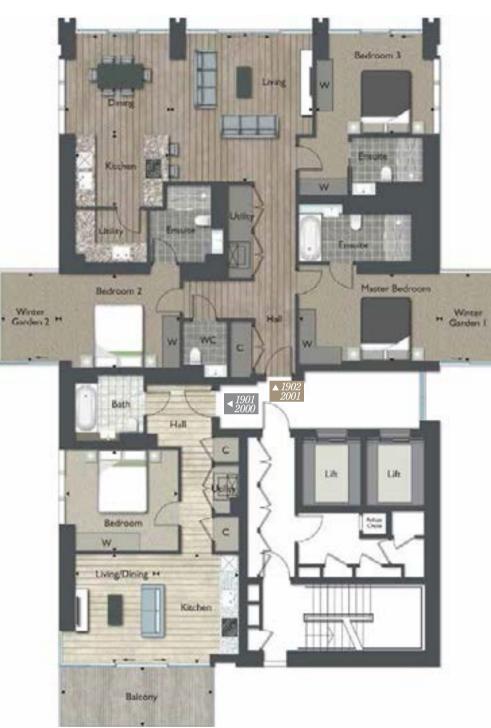

### Second floor apartments

| Key                             |                                                                |                              |
|---------------------------------|----------------------------------------------------------------|------------------------------|
| ₩<br>C                          | Wardrobe<br>Cupboard<br>Appliance space<br>Depicts measurement | points                       |
| Floor to ceiling height in m/ft |                                                                |                              |
| 0                               | rooms & Bedrooms<br>her areas                                  | 2.54m / 8'4"<br>2.34m / 7'8" |