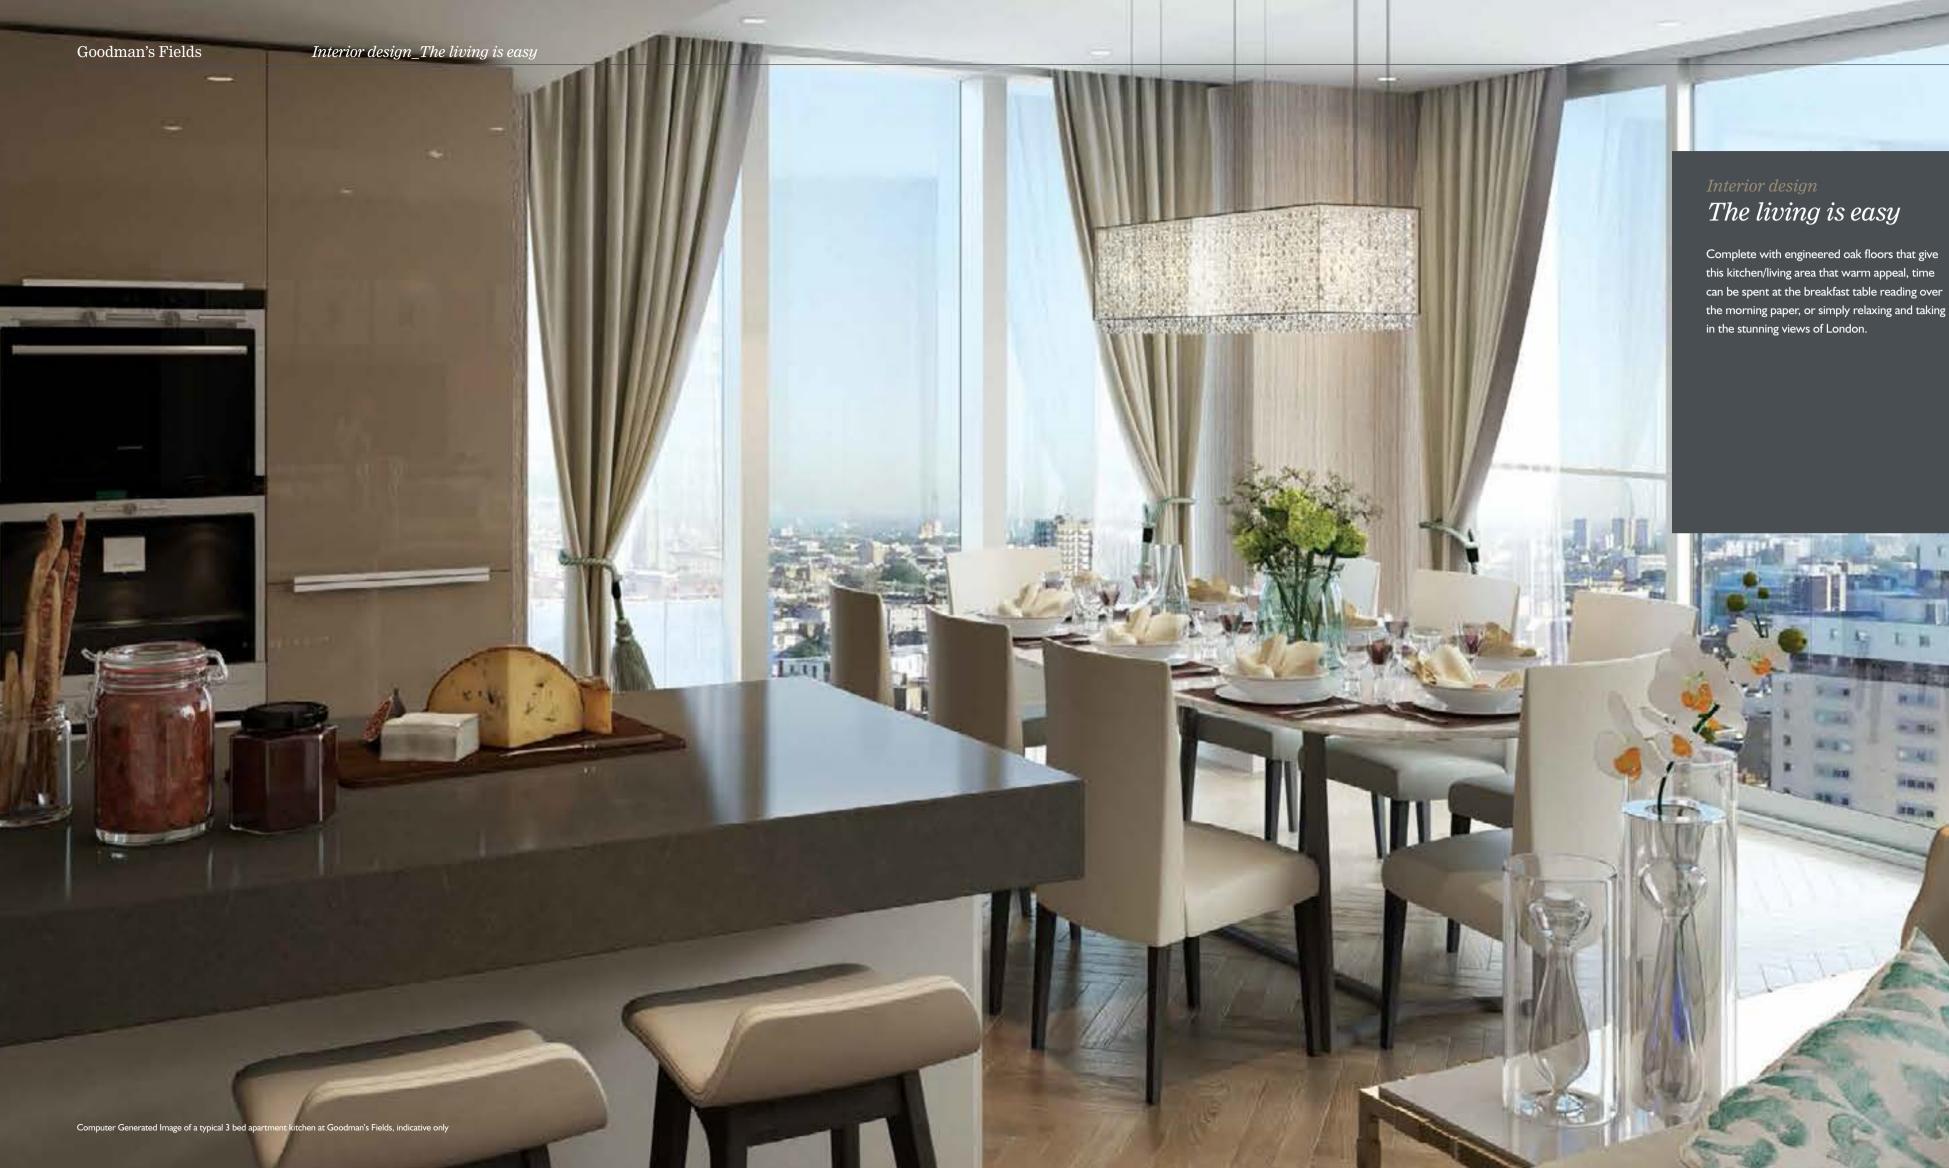

this kitchen/living area that warm appeal, time can be spent at the breakfast table reading over the morning paper, or simply relaxing and taking

THE NEW

HILL LAND

儲錢

Test.

THE R

110

100