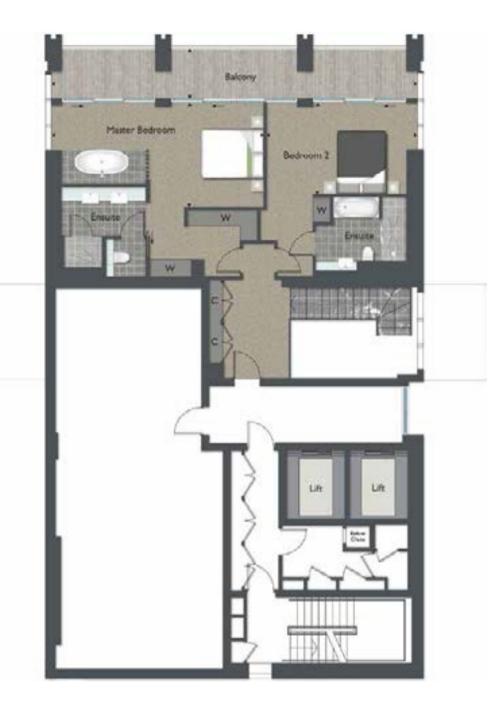

### Second floor apartments

| Key                             |                                                                |                              |
|---------------------------------|----------------------------------------------------------------|------------------------------|
| ₩<br>C                          | Wardrobe<br>Cupboard<br>Appliance space<br>Depicts measurement | points                       |
| Floor to ceiling height in m/ft |                                                                |                              |
| 0                               | rooms & Bedrooms<br>her areas                                  | 2.54m / 8'4"<br>2.34m / 7'8" |

Apartment layouts provide approximate measurements only. Dimensions, which are taken from the indicated points of measurement are for guidance only and are not intended to be used for carpet sizes, appliance space or items of furniture. Apartment areas are provided as gross internal areas under the RICS measuring practice. All measurements and areas may vary within a tolerance of 5%. Kitchen layouts are indicative only and are subject to change. All balcony dimensions and areas are approximate and may vary within a tolerance of 10% subject to detailed design. ■ Subject to planning.