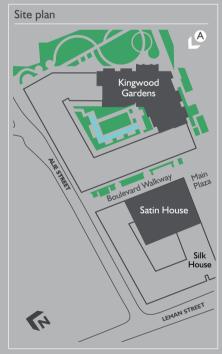

#### Clockwise from left:

An original site map of Goodman's Fields, featuring its surrounding infrastructure and industry.

Horses have always featured prominently in London's history throughout the ages.