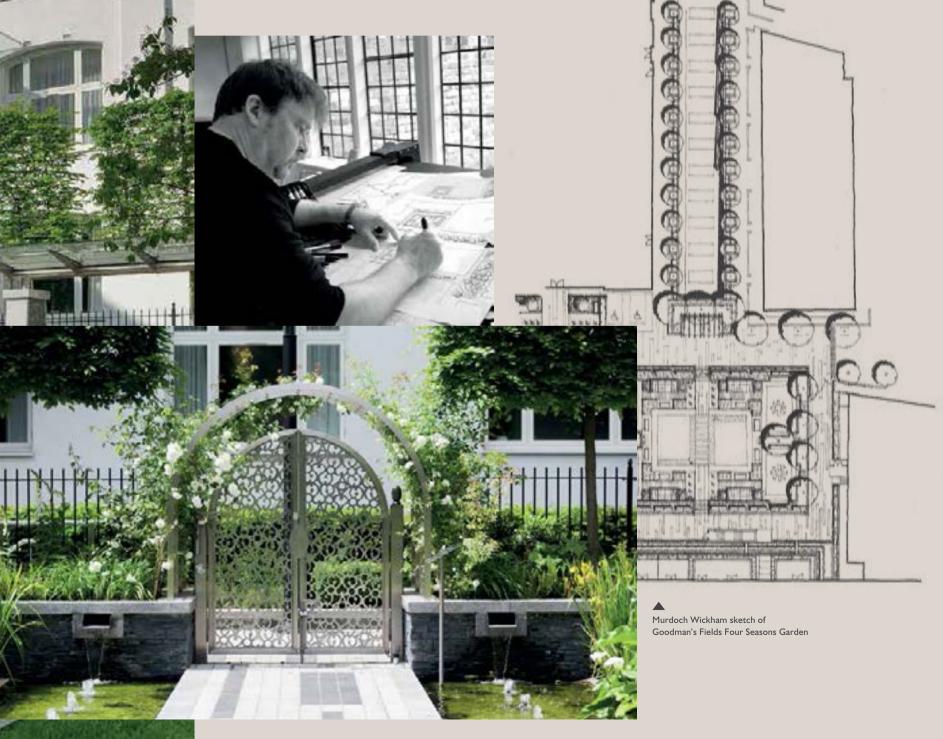

### Landscape architecture Landscaping that's created to uplift and invigorate

Beauty is always subjective. So creating a relaxing garden environment perfect for escapism and one that would provide all who visited with a uniform feeling of calm serenity, was a task that fell to critically acclaimed landscapers Murdoch Wickham.

With character city gardens, animated with water features, quality hard and soft landscaping and focal elements of public art that weave their way around you, Goodman's Fields is a habitat full of visual and soulful appeal. A peaceful setting designed to help you revitalise and smoothly transition between work and recreational life.

ography of the Four Seasons Garden at Goo

Large high-quality open spaces at Goodman's Fields have been designed to both beautify and complement the make-up of the site, thereby bringing to life a development that inwardly enjoys a sense of togetherness and outwardly reflects a strong expression of its own unique identity.