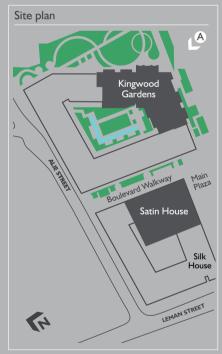

#### Clockwise from left:

An original site map of Goodman's Fields, featuring its surrounding infrastructure and industry.

Horses have always featured prominently in London's history throughout the ages.

# More than just a place to call home

Featuring prominently against the backdrop of London's skyline north of the Thames, the 22 stories of Kingwood Gardens at Goodman's Fields boast spectacular views towards Canary Wharf, The City and Greenwich beyond.

Created for modern, comfortable living, Kingwood Gardens is set in the largest part of the two acres dedicated to landscaped and beautifully verdant gardens. While they offer a perfect oasis and retreat from the pace of the city, the development remains within easy reach of the world's leading global businesses, premier restaurants, theatres and bars. Or Aldgate East

### Life at Goodman's Fields Boulevard of dreams

Arranged around a central Main Plaza that plays host to popular restaurants, bars, a supermarket, pop-up urban art displays and other attractions that make this vibrant region of London so unique and attractive for spending leisure time.

SATIN HOUSE