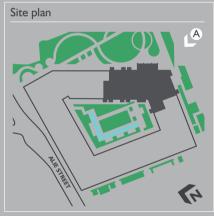

ving Room/Dining<br>Kitchen<br>Bedroom | <b>64 sq.m</b><br><b>5.4 sq.m</b><br>6.87m x 3.45m<br>2.40m x 2.79m<br>5.19m x 3.06m | <b>689 sq.ft</b><br><b>58 sq.ft</b><br>22'7" × 11'4"<br>7'10" × 9'2"<br>17'1" × 10'1" |
| Apt. 644                                                                   | 66.4 sq.m                                                                            | 714 sq.ft                                                                             |

| ment Area   | 6l sq.m       | 656 sq.ft      |
|-------------|---------------|----------------|
| ny Area     | 5.4 sq.m      | 58 sq.ft       |
| Room/Dining | 4.81m x 3.50m | 15'10" x 11'6" |
| n           | 2.70m x 3.34m | 8'10" x 11'0"  |
| om          | 4.66m x 3.06m | 15'3" × 10'1"  |





### Sixth floor apartments







Apartment layouts provide approximate measurements only. Dimensions, which are taken from the indicated points of measurement are for guidance only and are not intended to be used for carpet sizes, appliance space or items of furniture. Apartment areas are provided as gross internal areas under the RICS measuring practice. All measurements and areas may vary within a tolerance of 5%. Kitchen layouts are indicative only and are subject to change. All balcony dimensions and areas are approximate and may vary within a tolerance of 10% subject to detailed design. Subject to planning.

| 54.3 sq.m                                                                                              | 584 sq.ft