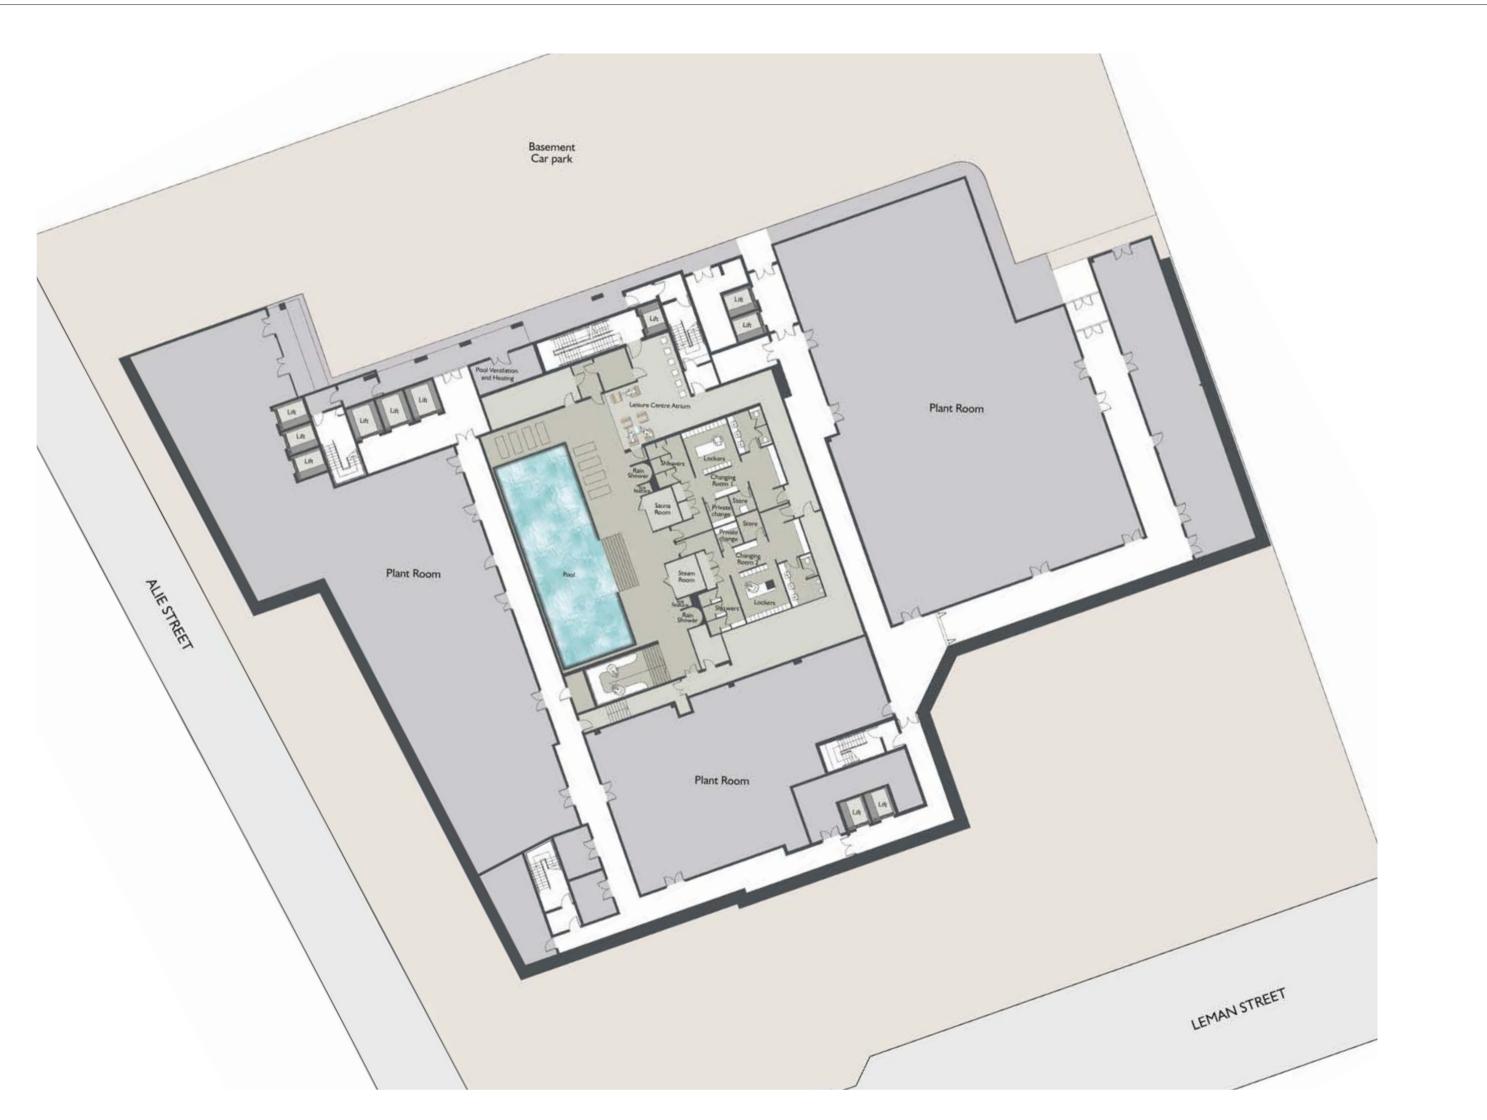

Goodman's Fields facilities in Satin House Basement

Goodman's Fields facilities in Satin House Ground Floor

Goodman's Fields Ground Floor Kingwood Gardens

| Studio apartm                                                                                  | nent Ibe                                                                                               | ed apartment                                                                            |
|------------------------------------------------------------------------------------------------|--------------------------------------------------------------------------------------------------------|-----------------------------------------------------------------------------------------|
| Apt. 132                                                                                       | 59.1 sq.m                                                                                              | 636 sq.ft                                                                               |
| Apartment Area<br>Terrace Area<br>Living Room/Dining/<br>Kitchen<br>Bedroom                    | <b>44 sq.m</b><br><b>15.1 sq.m</b><br>6.33m x 2.68m<br>Inc. above<br>5.33m x 2.96m                     | <b>474 sq.ft</b><br><b>162 sq.ft</b><br>20'9" x 8'10"<br>Inc. above<br>17'6" x 9'9"     |
| Apt. 133                                                                                       | 47.3 sq.m                                                                                              | 509 sq.ft                                                                               |
| Apartment Area<br>Terrace Area<br>Living Room/Dining/<br>Kitchen<br>Bedroom                    | <b>38 sq.m</b><br><b>9.3 sq.m</b><br>2.84m x 4.99m<br>Inc. above<br>2.29m x 4.99m                      | <b>409 sq.ft</b><br><b>100 sq.ft</b><br>9'4" × 16'4"<br>Inc. above<br>7'6" × 16'4"      |
| Apt. 134                                                                                       | 73.1 sq.m                                                                                              | 787 sq.ft                                                                               |
| Apartment Area<br>Terrace Area<br>Living Room/Dining<br>Kitchen<br>Bedroom                     | <b>52 sq.m</b><br><b>21.1 sq.m</b><br>4.96m x 3.48m<br>2.65m x 2.10m<br>3.65m x 3.34m                  | <b>560 sq.ft</b><br><b>227 sq.ft</b><br>16'3" × 11'5"<br>8'8" × 6'11"<br>12'0" × 10'11" |
| Apt. 135                                                                                       | 73.3 sq.m                                                                                              | 789 sq.ft                                                                               |
| Apartment Area<br>Terrace Area<br>Living Room/Dining<br>Kitchen<br>Bedroom                     | <b>52 sq.m</b><br><b>21.3 sq.m</b><br>4.96m x 3.62m<br>2.64m x 2.50m<br>3.65m x 3.20m                  | <b>560 sq.ft</b><br><b>229 sq.ft</b><br>16'3" × 11'11"<br>8'8" × 8'2"<br>12'0" × 10'6"  |
| Apt. 136                                                                                       | 57.4 sq.m                                                                                              | 618 sq.ft                                                                               |
| Apartment Area<br>Balcony Area<br>Living Room/Dining<br>Kitchen<br>Bedroom                     | <b>52 sq.m</b><br><b>5.4 sq.m</b><br>5.02m x 3.11m<br>2.39m x 2.50m<br>3.50m x 3.71m                   | <b>560 sq.ft</b><br><b>58 sq.ft</b><br>16'6" × 10'2"<br>7'10" × 8'2"<br>11'6" × 12'2"   |
| Apt. 137                                                                                       | 89.7 sq.m                                                                                              | 965 sq.ft                                                                               |
| Apartment Area<br>Balcony Area<br>Living Room/Dining<br>Kitchen<br>Master Bedroom<br>Bedroom 2 | <b>79 sq.m</b><br><b>10.7 sq.m</b><br>4.98m x 3.77m<br>2.53m x 2.80m<br>5.30m x 3.25m<br>3.88m x 3.30m | 850 sq.ft<br>115 sq.ft<br>164" × 124"<br>8'4" × 9'3"<br>17'5" × 10'8"<br>12'9" × 10'10" |
| Apt. 138                                                                                       | 63.4 sq.m                                                                                              | 682 sq.ft                                                                               |
| Apartment Area<br>Balcony Area<br>Living Room/Dining<br>Kitchen<br>Bedroom                     | <b>58 sq.m</b><br><b>5.4 sq.m</b><br>4.86m x 3.55m<br>2.65m x 3.55m<br>3.83m x 3.10m                   | 624 sq.ft<br>58 sq.ft<br>16' 0" × 11' 8"<br>8' 8" × 11' 8"<br>12'7" × 10' 2"            |
| Apt. 139                                                                                       | 70.3 sq.m                                                                                              | 756 sq.ft                                                                               |
| Apartment Area<br>Balcony Area<br>Living Room/Dining<br>Kitchen<br>Bedroom                     | <b>61 sq.m</b><br><b>9.3 sq.m</b><br>4.75m x 3.54m<br>2.86m x 2.78m<br>6.02m x 3.14m                   | <b>656 sq.ft</b><br><b>100 sq.ft</b><br>15'7" × 11'7"<br>9'5" × 9'2"<br>19'9" × 10'4"   |
| Apt. 140                                                                                       | 62.4 sq.m                                                                                              | 671 sq.ft                                                                               |
| Apartment Area<br>Balcony Area<br>Living Room/Dining<br>Kitchen<br>Bedroom                     | <b>57 sq.m</b><br><b>5.4 sq.m</b><br>5.23m x 3.45m<br>2.28m x 2.75m<br>5.19m x 3.06m                   | <b>613 sq.ft</b><br><b>58 sq.ft</b><br>17'2" × 11'4"<br>7'6" × 9'0"<br>17'1" × 10'1"    |