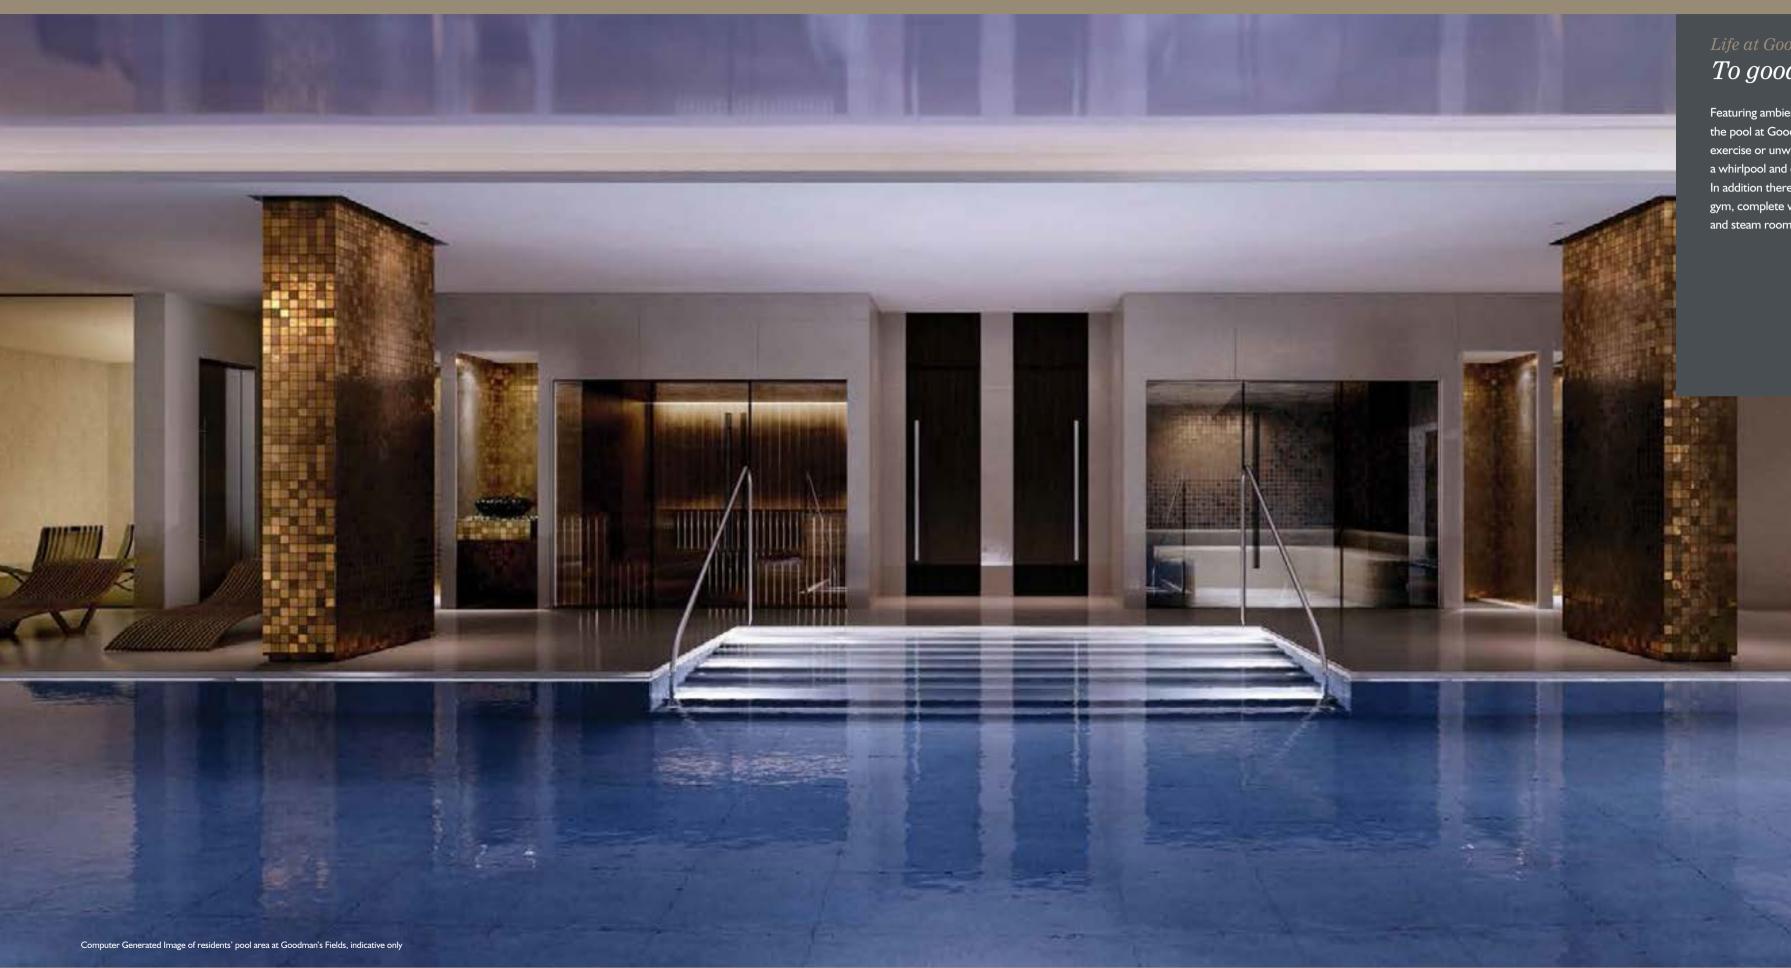

### Life at Goodman's Fields To good health

Featuring ambient lighting and heated for all year enjoyment, the pool at Goodman's Fields provides a perfect place to exercise or unwind. If you want to sit back and relax, a whirlpool and ergonomically designed loungers are close by. In addition there is a state-of-the-art, well-equipped modern gym, complete with luxurious changing rooms, jacuzzi, sauna and steam room.