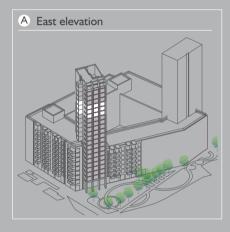

# More than just a place to call home

Featuring prominently against the backdrop of London's skyline north of the Thames, the 22 stories of Kingwood Gardens at Goodman's Fields boast spectacular views towards Canary Wharf, The City and Greenwich beyond.

Blending in doesn't mean that it won't be noticed. Goodman's Fields has been designed as a 21st century version of the towers of San Gimignano in Italy, featuring slender glass beacons in a new urban quarter. South West Block