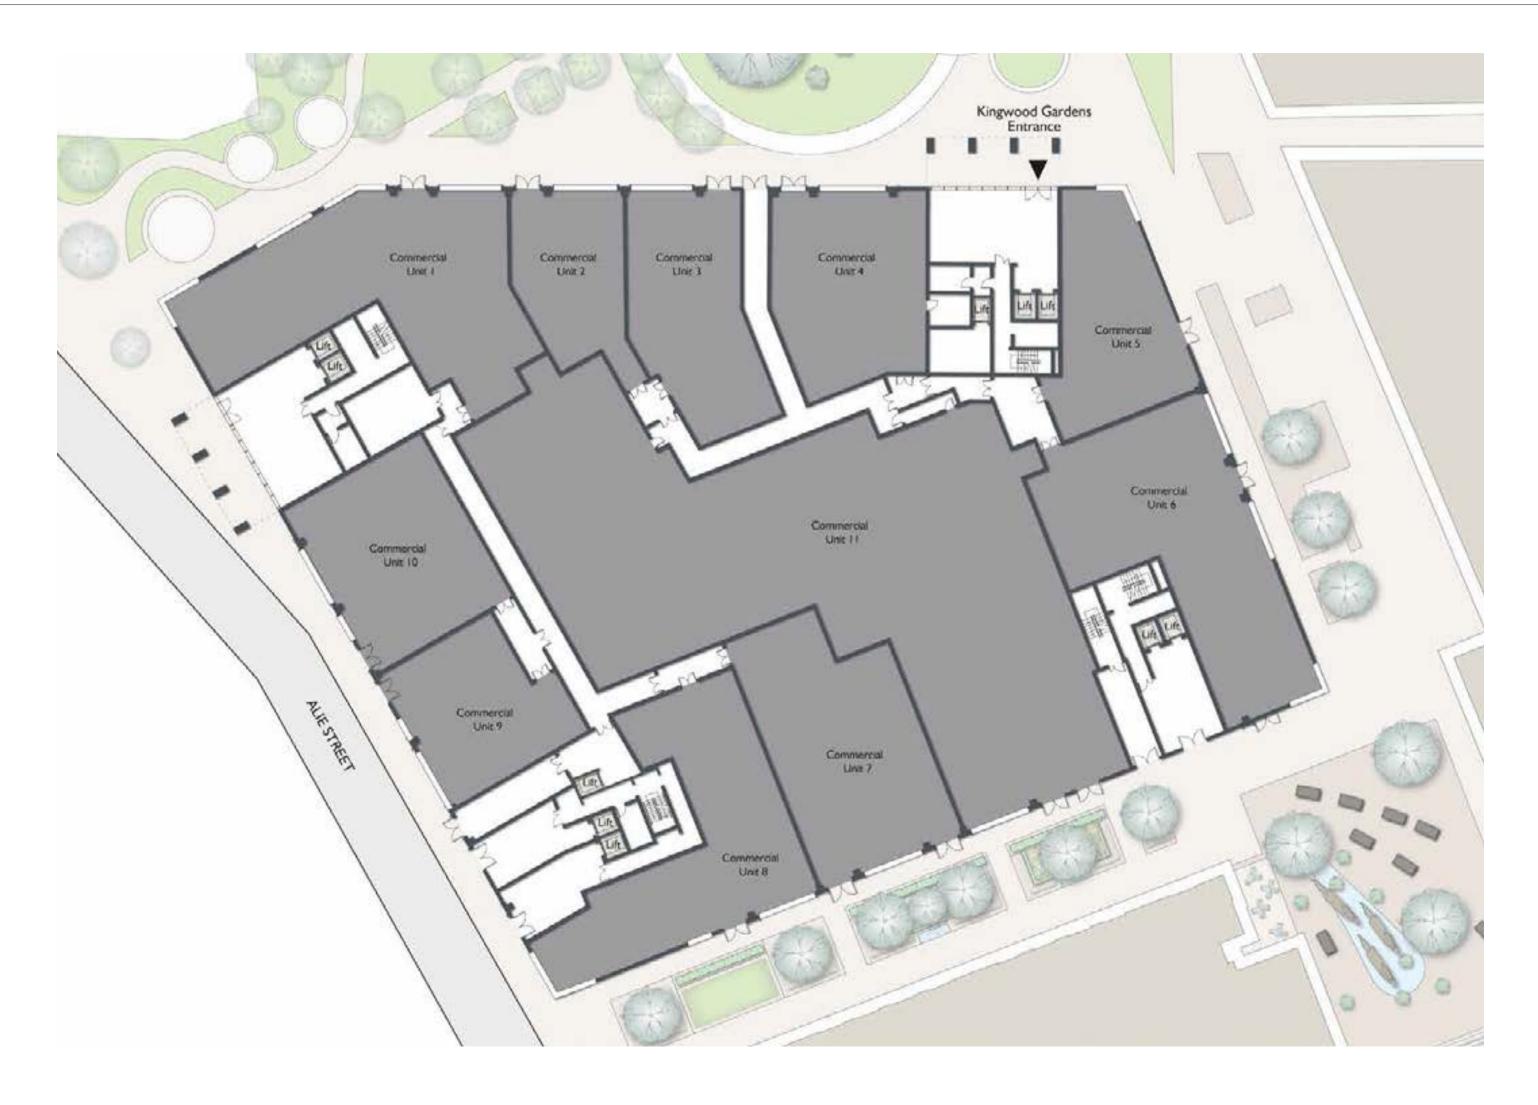

Goodman's Fields facilities in Satin House Basement

Goodman's Fields facilities in Satin House Ground Floor

Goodman's Fields Ground Floor Kingwood Gardens

| Studio apartm                                                                                  | nent Ibe                                                                                               | ed apartment                                                                            |
|------------------------------------------------------------------------------------------------|--------------------------------------------------------------------------------------------------------|-----------------------------------------------------------------------------------------|
| Apt. 132                                                                                       | 59.1 sq.m                                                                                              | 636 sq.ft                                                                               |
| Apartment Area<br>Terrace Area<br>Living Room/Dining/<br>Kitchen<br>Bedroom                    | <b>44 sq.m</b><br><b>15.1 sq.m</b><br>6.33m x 2.68m<br>Inc. above<br>5.33m x 2.96m                     | <b>474 sq.ft</b><br><b>162 sq.ft</b><br>20'9" x 8'10"<br>Inc. above<br>17'6" x 9'9"     |
| Apt. 133                                                                                       | 47.3 sq.m                                                                                              | 509 sq.ft                                                                               |
| Apartment Area<br>Terrace Area<br>Living Room/Dining/<br>Kitchen<br>Bedroom                    | <b>38 sq.m</b><br><b>9.3 sq.m</b><br>2.84m x 4.99m<br>Inc. above<br>2.29m x 4.99m                      | <b>409 sq.ft</b><br><b>100 sq.ft</b><br>9'4" × 16'4"<br>Inc. above<br>7'6" × 16'4"      |
| Apt. 134                                                                                       | 73.1 sq.m                                                                                              | 787 sq.ft                                                                               |
| Apartment Area<br>Terrace Area<br>Living Room/Dining<br>Kitchen<br>Bedroom                     | <b>52 sq.m</b><br><b>21.1 sq.m</b><br>4.96m x 3.48m<br>2.65m x 2.10m<br>3.65m x 3.34m                  | <b>560 sq.ft</b><br><b>227 sq.ft</b><br>16'3" × 11'5"<br>8'8" × 6'11"<br>12'0" × 10'11" |
| Apt. 135                                                                                       | 73.3 sq.m                                                                                              | 789 sq.ft                                                                               |
| Apartment Area<br>Terrace Area<br>Living Room/Dining<br>Kitchen<br>Bedroom                     | <b>52 sq.m</b><br><b>21.3 sq.m</b><br>4.96m x 3.62m<br>2.64m x 2.50m<br>3.65m x 3.20m                  | <b>560 sq.ft</b><br><b>229 sq.ft</b><br>16'3" × 11'11"<br>8'8" × 8'2"<br>12'0" × 10'6"  |
| Apt. 136                                                                                       | 57.4 sq.m                                                                                              | 618 sq.ft                                                                               |
| Apartment Area<br>Balcony Area<br>Living Room/Dining<br>Kitchen<br>Bedroom                     | <b>52 sq.m</b><br><b>5.4 sq.m</b><br>5.02m x 3.11m<br>2.39m x 2.50m<br>3.50m x 3.71m                   | <b>560 sq.ft</b><br><b>58 sq.ft</b><br>16'6" × 10'2"<br>7'10" × 8'2"<br>11'6" × 12'2"   |
| Apt. 137                                                                                       | 89.7 sq.m                                                                                              | 965 sq.ft                                                                               |
| Apartment Area<br>Balcony Area<br>Living Room/Dining<br>Kitchen<br>Master Bedroom<br>Bedroom 2 | <b>79 sq.m</b><br><b>10.7 sq.m</b><br>4.98m x 3.77m<br>2.53m x 2.80m<br>5.30m x 3.25m<br>3.88m x 3.30m | 850 sq.ft<br>115 sq.ft<br>164" × 124"<br>8'4" × 9'3"<br>17'5" × 10'8"<br>12'9" × 10'10" |
| Apt. 138                                                                                       | 63.4 sq.m                                                                                              | 682 sq.ft                                                                               |
| Apartment Area<br>Balcony Area<br>Living Room/Dining<br>Kitchen<br>Bedroom                     | <b>58 sq.m</b><br><b>5.4 sq.m</b><br>4.86m x 3.55m<br>2.65m x 3.55m<br>3.83m x 3.10m                   | 624 sq.ft<br>58 sq.ft<br>16' 0" × 11' 8"<br>8' 8" × 11' 8"<br>12'7" × 10' 2"            |
| Apt. 139                                                                                       | 70.3 sq.m                                                                                              | 756 sq.ft                                                                               |
| Apartment Area<br>Balcony Area<br>Living Room/Dining<br>Kitchen<br>Bedroom                     | <b>61 sq.m</b><br><b>9.3 sq.m</b><br>4.75m x 3.54m<br>2.86m x 2.78m<br>6.02m x 3.14m                   | <b>656 sq.ft</b><br><b>100 sq.ft</b><br>15'7" × 11'7"<br>9'5" × 9'2"<br>19'9" × 10'4"   |
| Apt. 140                                                                                       | 62.4 sq.m                                                                                              | 671 sq.ft                                                                               |
| Apartment Area<br>Balcony Area<br>Living Room/Dining<br>Kitchen<br>Bedroom                     | <b>57 sq.m</b><br><b>5.4 sq.m</b><br>5.23m x 3.45m<br>2.28m x 2.75m<br>5.19m x 3.06m                   | <b>613 sq.ft</b><br><b>58 sq.ft</b><br>17'2" × 11'4"<br>7'6" × 9'0"<br>17'1" × 10'1"    |

| 2 bed apartm                                                               | ent                                                                                  |                                                                        |
|----------------------------------------------------------------------------|--------------------------------------------------------------------------------------|------------------------------------------------------------------------|
| Apt. 141                                                                   | 65.4 sq.m                                                                            | 704 sq.ft                                                              |
| Apartment Area<br>Balcony Area<br>Living Room/Dining<br>Kitchen<br>Bedroom | <b>60 sq.m</b><br><b>5.4 sq.m</b><br>4.14m x 3.09m<br>2.65m x 3.09m<br>4.94m x 2.86m | 646 sq.ft<br>58 sq.ft<br> 3'7" ×  0'2"<br>8'8" ×  0'2"<br> 6'3" × 9'5" |
| Apt. 142                                                                   | 86.8 sq.m                                                                            | 934 sq.ft                                                              |

 Apartment Area
 62 sq.m
 667 sq.ft

 Terrace Area
 24.8 sq.m
 267 sq.ft

 Living Room/Dining
 4.81m x 3.50m
 15'10" x 11'6"

 Kitchen
 2.70m x 3.34m
 8'10" x 11'0"

 Bedroom
 4.66m x 3.06m
 15'3" x 10'1"

Apartment layouts provide approximate measurements only. Dimensions, which are taken from the indicated points of measuremen are for guidance only and are not intended to be used for carpet sizes, appliance space or items of furniture. Apartment areas are provided as gross internal areas under the RICS measuring practice. All measurement and areas may vary within a tolerance of 5%. Kitchen layouts are indicative only and are subject to charge. All balcony dimensions and areas are approximate and may vary within a tolerance of 10% subject to detailed design. ■ Subject to planning.

### Second floor apartments

| Key                             |                                                                |                              |
|---------------------------------|----------------------------------------------------------------|------------------------------|
| ₩<br>C                          | Wardrobe<br>Cupboard<br>Appliance space<br>Depicts measurement | points                       |
| Floor to ceiling height in m/ft |                                                                |                              |
| 0                               | rooms & Bedrooms<br>her areas                                  | 2.54m / 8'4"<br>2.34m / 7'8" |