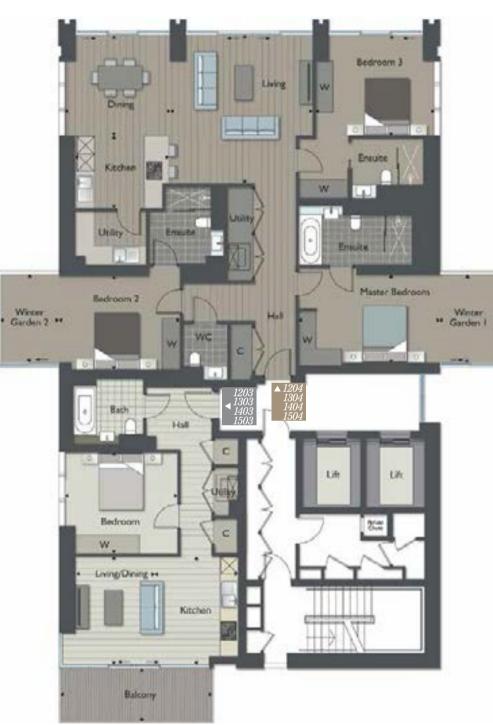

### Second floor apartments

| Key                             |                                                                |                              |
|---------------------------------|----------------------------------------------------------------|------------------------------|
| ₩<br>C                          | Wardrobe<br>Cupboard<br>Appliance space<br>Depicts measurement | points                       |
| Floor to ceiling height in m/ft |                                                                |                              |
| 0                               | rooms & Bedrooms<br>her areas                                  | 2.54m / 8'4"<br>2.34m / 7'8" |

Apartment layouts provide approximate measurements only. Dimensions, which are taken from the indicated points of measurement are for guidance only and are not intended to be used for carpet sizes, appliance space or items of furniture. Apartment areas are provided as gross internal areas under the RICS measuring practice. All measurements and areas may vary within a tolerance of 5%. Kitchen layouts are indicative only and are subject to change. All balcony dimensions and areas are approximate and may vary within a tolerance of 10% subject to detailed design. ■ Subject to planning.