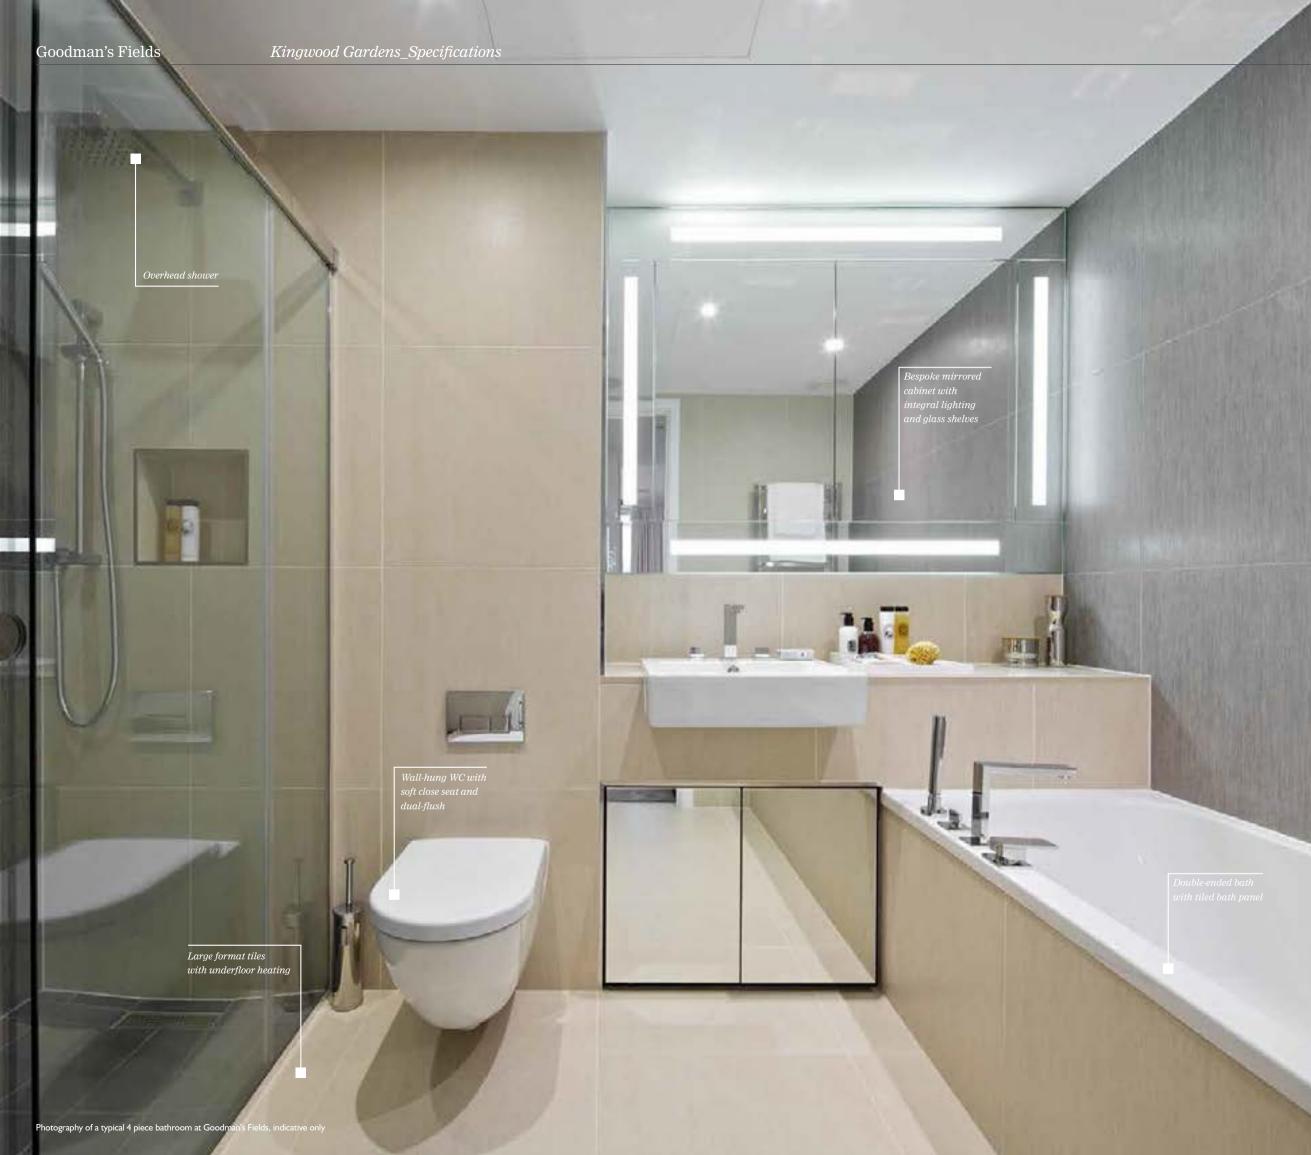

No.

And the Party of

0

1.01

Sleek and luxurious bathrooms with double-ended baths, tiled wet room shower with sliding glass enclosure, composite stone top vanity unit with integral lighting mirror complete with storage unit behind.

The spacious shower rooms include a tiled wet room shower with frameless glass screen, inline panel and door, a wall-hung WC with soft close seat and dual-flush as well as large format porcelain wall and floor tiles.