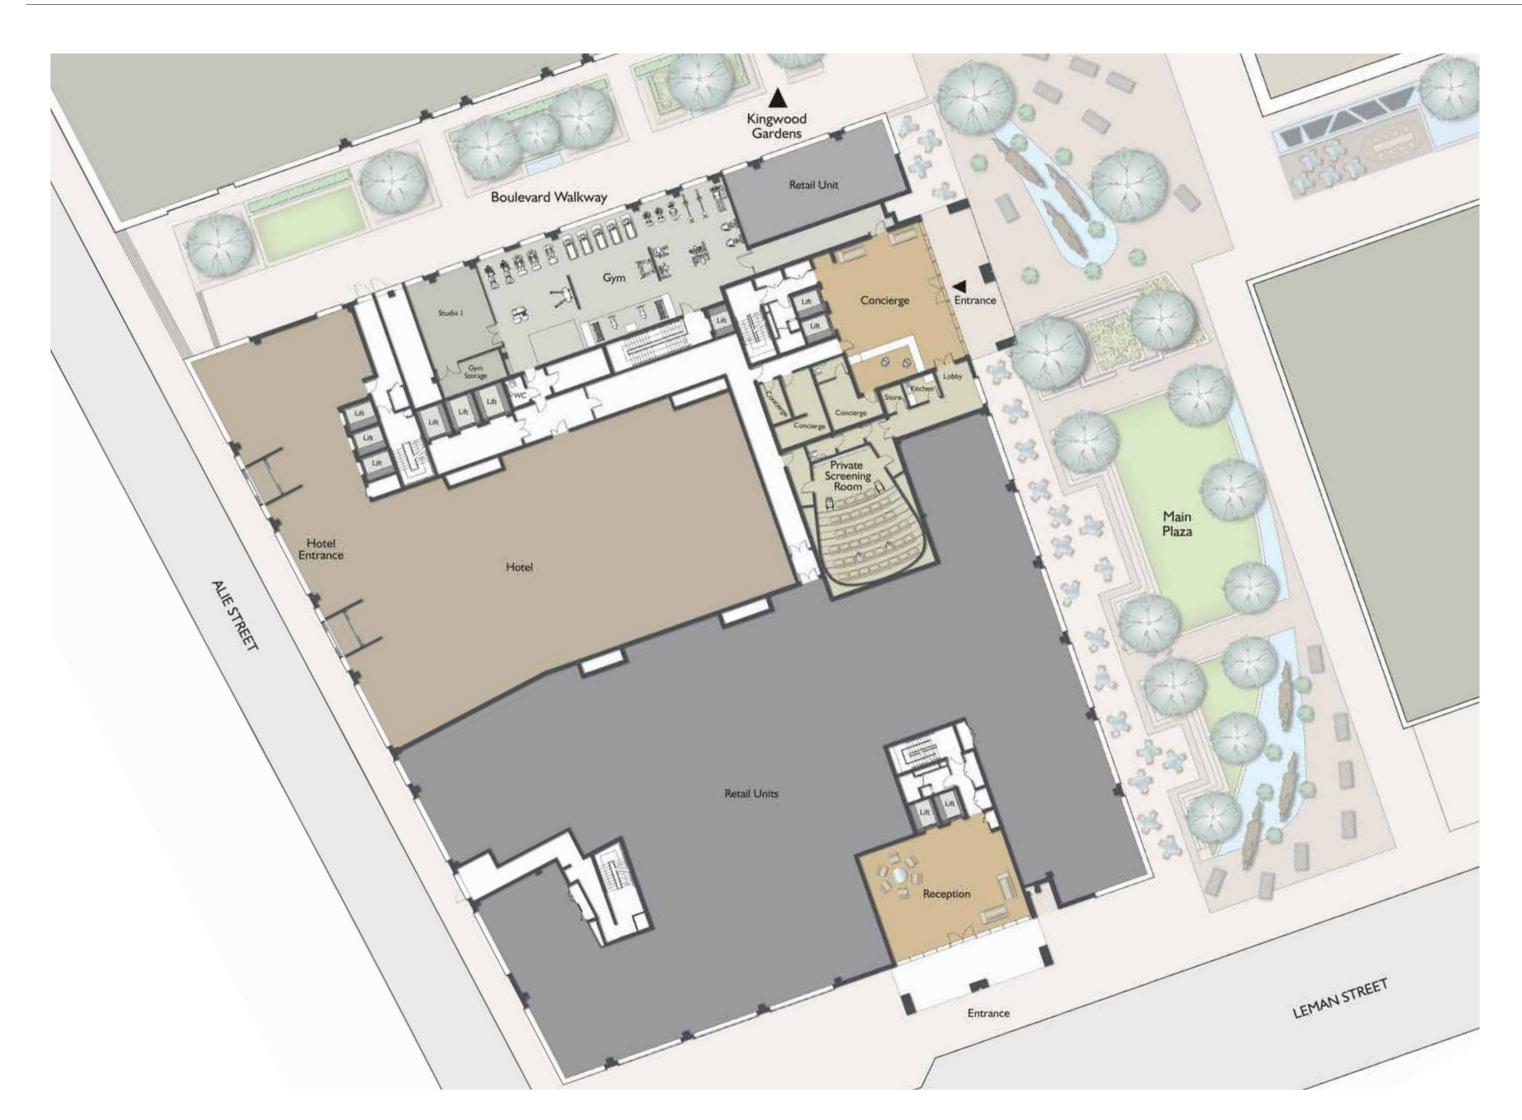

### Life at Goodman's Fields Boulevard of dreams

Arranged around a central Main Plaza that plays host to popular restaurants, bars, a supermarket, pop-up urban art displays and other attractions that make this vibrant region of London so unique and attractive for spending leisure time.

At Goodman's Fields we provide an on-site venue with modern business equipment and superfast internet connections, a 24-hour concierge who is dedicated to organising bookings and social events for you, and a hotel on your doorstep that has all your amenity and accommodation needs sewn up. So relax, we've got your business and social needs covered.

#### The business lounge

Business never sleeps. Goodman's Fields houses a business lounge that residents can reserve offering fast access broadband, photocopying, printing and other vital services. Situated on the first floor in Silk House, this is the perfect environment to stage an early morning meeting, or put together the finishing touches to a crucially important presentation.

### The 24-hour concierge

Open 24 hours a day, 7 days a week and manned by full-time personnel, the concierge desk is conveniently located for you to quickly stop by and request the booking of theatre tickets, dinner reservations or a chauffeur driven service to get you to the airport and anything else you might need.

#### The hotel

250 room hotel conveniently located at Goodman's Fields for your friends, family and business colleagues to stay locally.

In developing a concept design for Goodman's Fields the aim was to create inspirational lifestyle and provide outstanding homes within this high profile development.