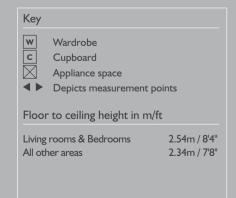

### Second floor apartments

| Key                             |                                                                |                              |
|---------------------------------|----------------------------------------------------------------|------------------------------|
| ₩<br>C                          | Wardrobe<br>Cupboard<br>Appliance space<br>Depicts measurement | points                       |
| Floor to ceiling height in m/ft |                                                                |                              |
| 0                               | rooms & Bedrooms<br>her areas                                  | 2.54m / 8'4"<br>2.34m / 7'8" |