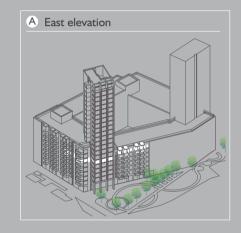

# More than just a place to call home

Featuring prominently against the backdrop of London's skyline north of the Thames, the 22 stories of Kingwood Gardens at Goodman's Fields boast spectacular views towards Canary Wharf, The City and Greenwich beyond.

Blending in doesn't mean that it won't be noticed. Goodman's Fields has been designed as a 21st century version of the towers of San Gimignano in Italy, featuring slender glass beacons in a new urban quarter. South West Block

### Architecture The new urban quarter

Arranged around a central Main Plaza, six slender towers rise proudly into the sky above the gardens and Main Plaza – areas of high quality public open space that have added a new and welcome dimension of recreational ground to the area. The architecture is dynamic and openly modern. At night the towers become transformed as the inner and outer lighting bring the building to life acting as an attractive marker of this new quarter in the City. Goodman's Fields