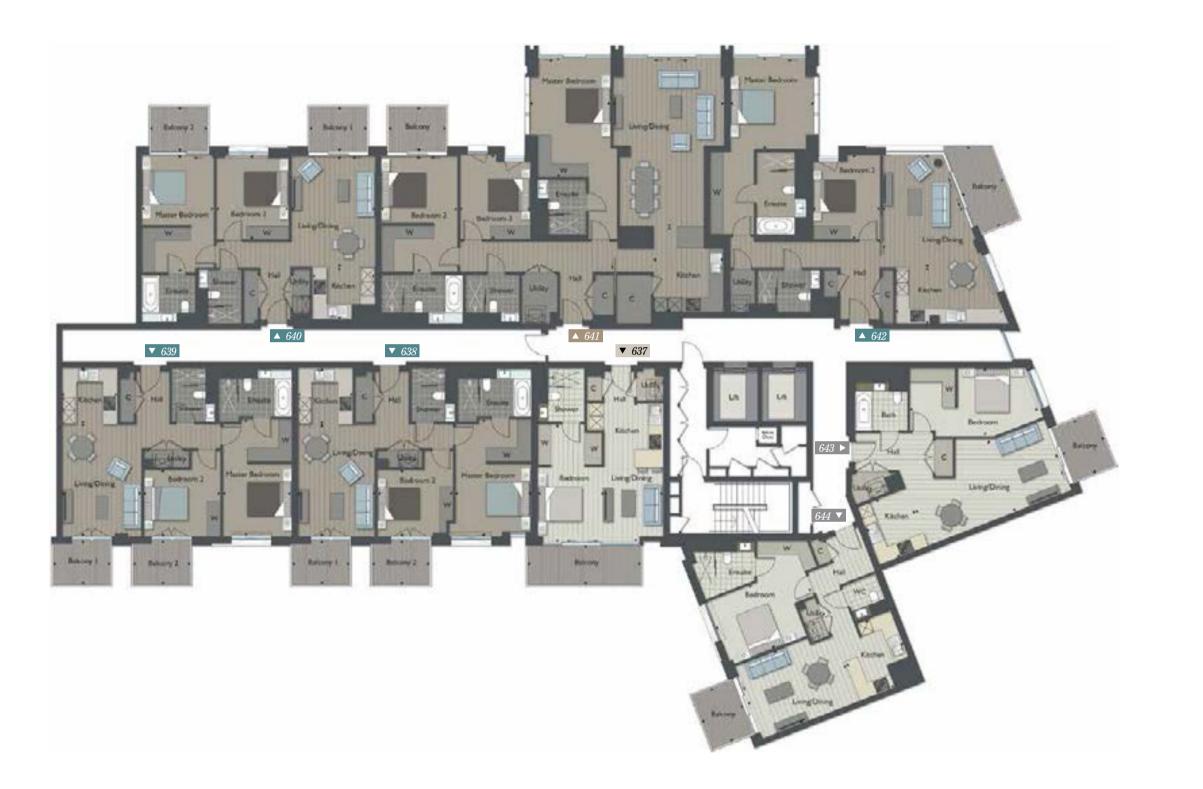

| Apt. 437 & 537                                                                                              | 53.3 sq.m                                                                                                 | 574 sq.ft                                                                                                                 | Ap                                    |
|-------------------------------------------------------------------------------------------------------------|-----------------------------------------------------------------------------------------------------------|---------------------------------------------------------------------------------------------------------------------------|---------------------------------------|
| Apartment Area<br>Balcony Area<br>Living Room/Dining/<br>Kitchen<br>Bedroom                                 | <b>44 sq.m</b><br><b>9.3 sq.m</b><br>6.33m x 2.68m<br>Inc. above<br>5.33m x 2.96m                         | <b>474 sq.ft</b><br><b>100 sq.ft</b><br>20'9" x 8'10"<br>Inc. above<br>17'6" x 9'9"                                       | Apa<br>Balc<br>Livin<br>Kitch<br>Bedr |
| Apt. 438 & 538                                                                                              | 90.7 sq.m                                                                                                 | 976 sq.ft                                                                                                                 | Ap                                    |
| Apartment Area<br>Balcony Area<br>Living Room/Dining<br>Kitchen<br>Master Bedroom<br>Bedroom 2              | 80 sq.m<br>10.7 sq.m<br>5.06m x 3.50m<br>2.54m x 2.50m<br>5.30m x 3.38m<br>3.01m x 3.43m                  | 861 sq.ft<br>115 sq.ft<br>16'7" × 11'6"<br>8'4" × 8'2"<br>17'5" × 11'1"<br>9'11" × 11'3"                                  | Apa<br>Balc<br>Livin<br>Kitch<br>Bedr |
| Apt. 439 & 539                                                                                              | 89.7 sq.m                                                                                                 | 965 sq.ft                                                                                                                 |                                       |
| Apartment Area<br>Balcony Area<br>Living Room/Dining<br>Kitchen<br>Master Bedroom<br>Bedroom 2              | <b>79 sq.m</b><br><b>10.7 sq.m</b><br>5.06m x 3.60m<br>2.55m x 2.50m<br>5.30m x 3.12m<br>3.01m x 3.43m    | 850 sq.ft<br>115 sq.ft<br>16'7" x 11'10"<br>8'4" x 8'2"<br>17'5" x 10'3"<br>9'11" x 11'3"                                 |                                       |
| Apt. 440 & 540                                                                                              | 57.4 sq.m                                                                                                 | 618 sq.ft                                                                                                                 |                                       |
| Apartment Area<br>Balcony Area<br>Living Room/Dining<br>Kitchen<br>Bedroom                                  | <b>52 sq.m</b><br><b>5.4 sq.m</b><br>5.02m x 3.11m<br>2.39m x 2.50m<br>3.50m x 3.71m                      | <b>560 sq.ft</b><br><b>58 sq.ft</b><br>16'6" × 10'2"<br>7'10" × 8'2"<br>11'6" × 12'2"                                     |                                       |
| Apt. 441 & 541                                                                                              | 89.7 sq.m                                                                                                 | 965 sq.ft                                                                                                                 |                                       |
| Apartment Area<br>Balcony Area<br>Living Room/Dining<br>Kitchen<br>Master Bedroom<br>Bedroom 2              | <b>79 sq.m</b><br><b>10.7 sq.m</b><br>4.98m x 3.77m<br>2.53m x 2.80m<br>5.30m x 3.25m<br>3.88m x 3.30m    | <b>850 sq.ft</b><br><b>115 sq.ft</b><br>164" × 124"<br>84" × 9'3"<br>17'5" × 10'8"<br>12'9" × 10'10"                      |                                       |
| Apt. 442 & 542                                                                                              | 154.4 sq.m                                                                                                | 1662 sq.ft                                                                                                                |                                       |
| Apartment Area<br>Balcony Area<br>Living Room/Dining<br>Kitchen<br>Master Bedroom<br>Bedroom 2<br>Bedroom 3 | 149 sq.m<br>5.4 sq.m<br>7.63m x 5.01m<br>3.83m x 3.15m<br>5.38m x 3.66m<br>5.20m x 3.45m<br>3.83m x 3.19m | <b>1604 sq.ft</b><br><b>58 sq.ft</b><br>25'1" × 16'5"<br>12'7" × 10'4"<br>17'8" × 12'0"<br>17'1" × 11'4"<br>12'7" × 10'6" |                                       |
| Apt. 443 & 543                                                                                              | 109.3 sq.m                                                                                                | 1176 sq.ft                                                                                                                |                                       |
| Apartment Area<br>Balcony Area<br>Living Room/Dining<br>Kitchen<br>Master Bedroom<br>Bedroom 2              | 100 sq.m<br>9.3 sq.m<br>5.11m x 3.45m<br>2.50m x 4.58m<br>4.13m x 3.79m<br>3.83m x 3.03m                  | <b>1076 sq.ft</b><br><b>100 sq.ft</b><br>16'9" × 11'4"<br>8'3" × 15'1"<br>13'7" × 12'6"<br>12'7" × 9'11"                  |                                       |

| 2 bed apartm                                                              | ent 3 be                                                                             | ed apartment                                                            |
|---------------------------------------------------------------------------|--------------------------------------------------------------------------------------|-------------------------------------------------------------------------|
| Apt. 444 & 544                                                            | 69.4 sq.m                                                                            | 747 sq.ft                                                               |
| Apartment Area<br>Balcony Area<br>iving Room/Dining<br>Kitchen<br>Bedroom | <b>64 sq.m</b><br><b>5.4 sq.m</b><br>6.87m x 3.45m<br>2.40m x 2.79m<br>5.19m x 3.06m | 689 sq.ft<br>58 sq.ft<br>22'7" × 11'4"<br>7'10" × 9'2"<br>17'1" × 10'1" |

| Apartment Area | 6l sq.m   | 656 sq.ft |
|----------------|-----------|-----------|
| Apt. 445 & 545 | 66.4 sq.m | 714 sq.ft |
|                |           |           |

| ny Area     | J.7 5Q.III    | JU 54.1       |
|-------------|---------------|---------------|
| Room/Dining | 4.81m x 3.50m | 15'10" x 11'6 |
| en –        | 2.70m x 3.34m | 8'10" x 11'0  |
| om          | 4.66m x 3.06m | 15'3" x 10'1  |
|             |               |               |

Fourth to Fifth floor apartments

Apartment layouts provide approximate measurements only. Dimensions, which are taken from the indicated points of measurement are for guidance only and are not intended to be used for carpet sizes, appliance space or items of furniture. Apartment areas are provided as gross internal areas under the RICS measuring practice. All measurements and areas may vary within a tolerance of 5%. Kitchen layouts are indicative only and are subject to change. All balcony dimensions and areas are approximate and may vary within a tolerance of 10% subject to detailed design. ■ Subject to planning.