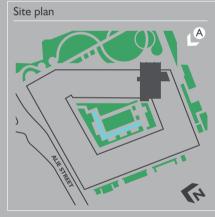

### Architecture The new urban quarter

Arranged around a central Main Plaza, six slender towers rise proudly into the sky above the gardens and Main Plaza – areas of high quality public open space that have added a new and welcome dimension of recreational ground to the area. The architecture is dynamic and openly modern. At night the towers become transformed as the inner and outer lighting bring the building to life acting as an attractive marker of this new quarter in the City. Goodman's Fields