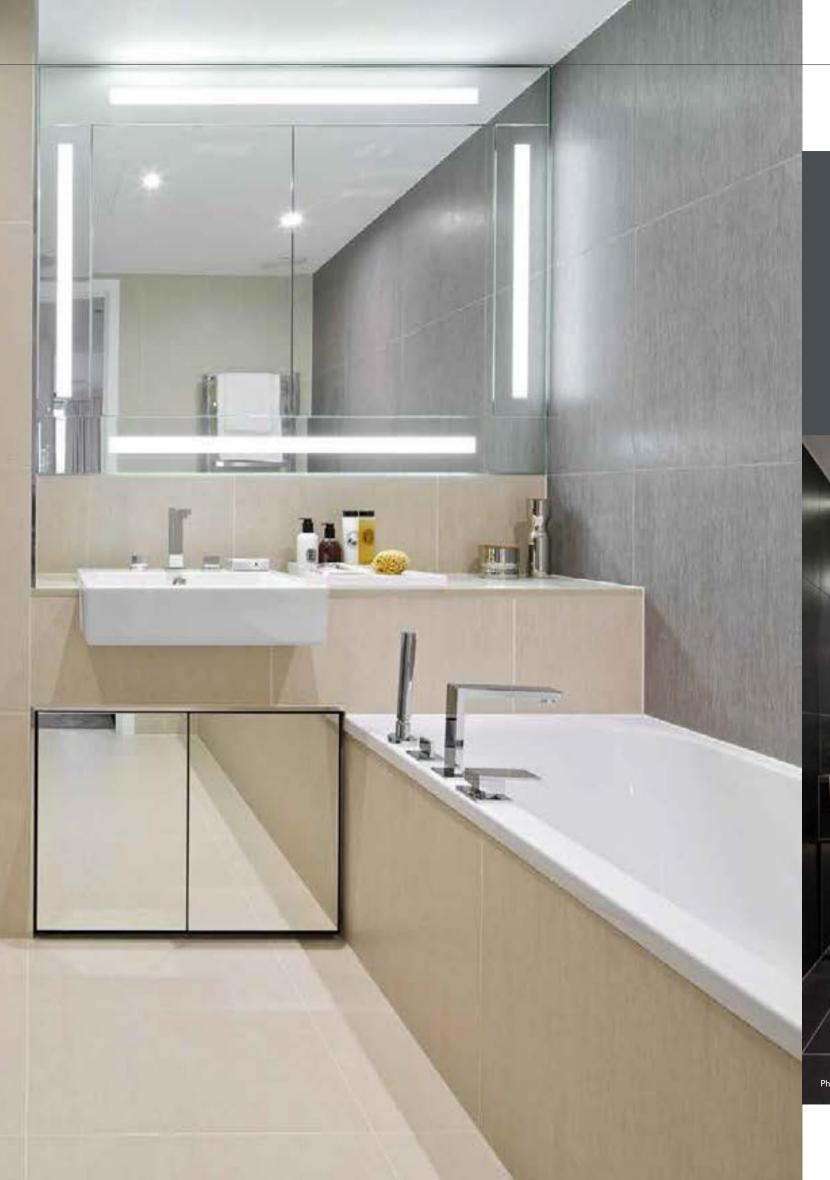

No.

And the Party of

0

1.01

Sleek and luxurious bathrooms with double-ended baths, tiled wet room shower with sliding glass enclosure, composite stone top vanity unit with integral lighting mirror complete with storage unit behind.