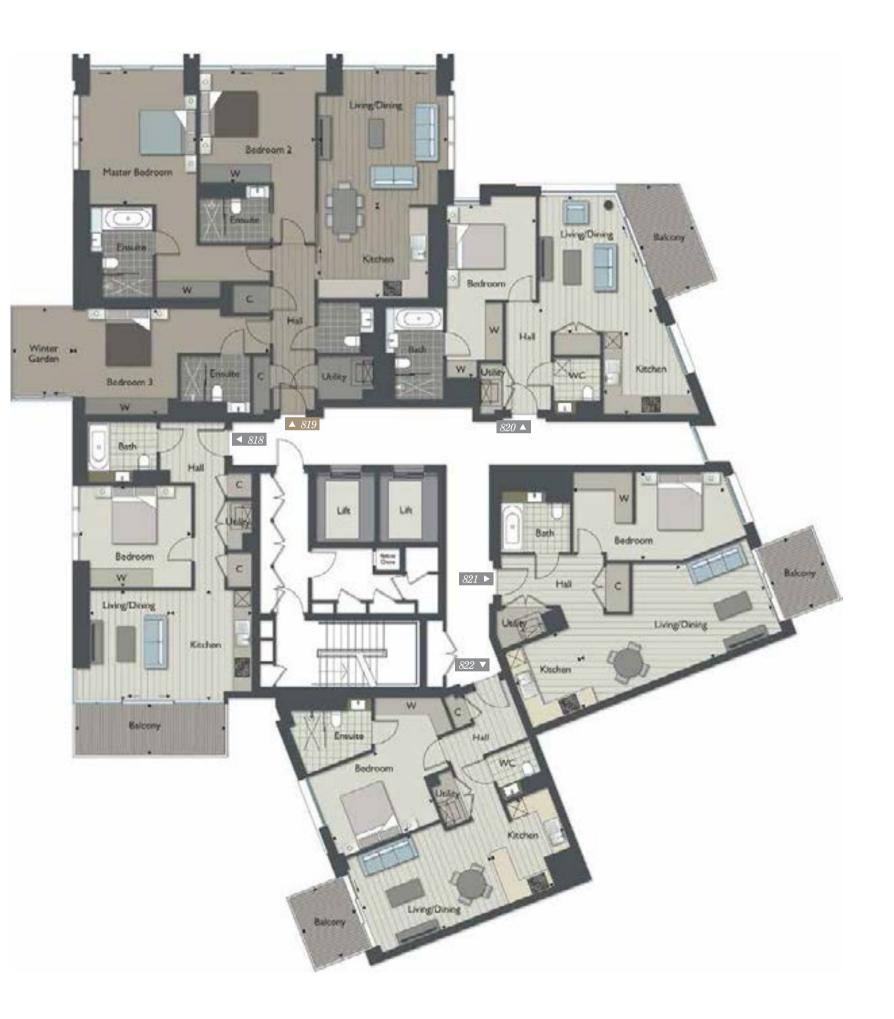

### Second floor apartments

| Key                             |                                                                |                              |
|---------------------------------|----------------------------------------------------------------|------------------------------|
| ₩<br>C                          | Wardrobe<br>Cupboard<br>Appliance space<br>Depicts measurement | points                       |
| Floor to ceiling height in m/ft |                                                                |                              |
| 0                               | rooms & Bedrooms<br>her areas                                  | 2.54m / 8'4"<br>2.34m / 7'8" |