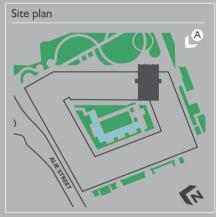

#### Clockwise from left:

An original site map of Goodman's Fields, featuring its surrounding infrastructure and industry.

Horses have always featured prominently in London's history throughout the ages.