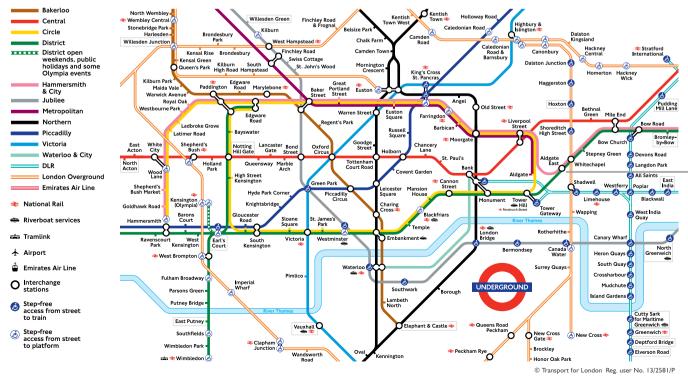

### London Underground map showing zones 1 and 2

\* Source: tfl.gov.uk

\*\* Source: maps.google.co.uk # Departs from Aldgate East

All times, excluding car travel, are based on travelling at 7.30am on a weekday. Sources: tfl.gov.uk, and Google maps