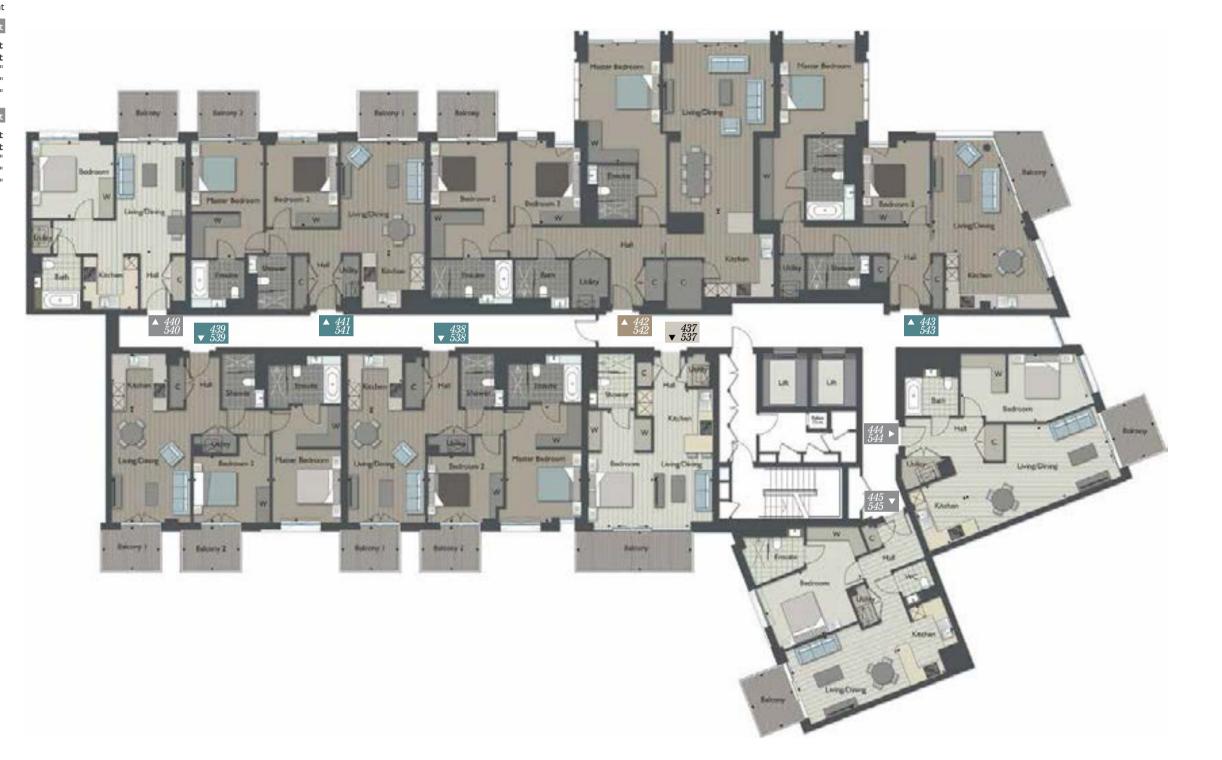

### Third floor apartments

and areas may vary within a tolerance of 5%. Kitchen layouts are indicative only and are subject to change. All backony dimensions and areas are approximate and may vary within a tolerance of 10% subject to detailed design. Subject to planning.

| Apt. 437 & 537                                                                                              | 53.3 sq.m                                                                                                 | 574 sq.ft                                                                                                                 | Ap                                    |
|-------------------------------------------------------------------------------------------------------------|-----------------------------------------------------------------------------------------------------------|---------------------------------------------------------------------------------------------------------------------------|---------------------------------------|
| Apartment Area<br>Balcony Area<br>Living Room/Dining/<br>Kitchen<br>Bedroom                                 | <b>44 sq.m</b><br><b>9.3 sq.m</b><br>6.33m x 2.68m<br>Inc. above<br>5.33m x 2.96m                         | <b>474 sq.ft</b><br><b>100 sq.ft</b><br>20'9" x 8'10"<br>Inc. above<br>17'6" x 9'9"                                       | Apa<br>Balc<br>Livin<br>Kitch<br>Bedr |
| Apt. 438 & 538                                                                                              | 90.7 sq.m                                                                                                 | 976 sq.ft                                                                                                                 | Ap                                    |
| Apartment Area<br>Balcony Area<br>Living Room/Dining<br>Kitchen<br>Master Bedroom<br>Bedroom 2              | 80 sq.m<br>10.7 sq.m<br>5.06m x 3.50m<br>2.54m x 2.50m<br>5.30m x 3.38m<br>3.01m x 3.43m                  | 861 sq.ft<br>115 sq.ft<br>16'7" × 11'6"<br>8'4" × 8'2"<br>17'5" × 11'1"<br>9'11" × 11'3"                                  | Apa<br>Balc<br>Livin<br>Kitch<br>Bedr |
| Apt. 439 & 539                                                                                              | 89.7 sq.m                                                                                                 | 965 sq.ft                                                                                                                 |                                       |
| Apartment Area<br>Balcony Area<br>Living Room/Dining<br>Kitchen<br>Master Bedroom<br>Bedroom 2              | <b>79 sq.m</b><br><b>10.7 sq.m</b><br>5.06m x 3.60m<br>2.55m x 2.50m<br>5.30m x 3.12m<br>3.01m x 3.43m    | 850 sq.ft<br>115 sq.ft<br>16'7" x 11'10"<br>8'4" x 8'2"<br>17'5" x 10'3"<br>9'11" x 11'3"                                 |                                       |
| Apt. 440 & 540                                                                                              | 57.4 sq.m                                                                                                 | 618 sq.ft                                                                                                                 |                                       |
| Apartment Area<br>Balcony Area<br>Living Room/Dining<br>Kitchen<br>Bedroom                                  | <b>52 sq.m</b><br><b>5.4 sq.m</b><br>5.02m x 3.11m<br>2.39m x 2.50m<br>3.50m x 3.71m                      | <b>560 sq.ft</b><br><b>58 sq.ft</b><br>16'6" × 10'2"<br>7'10" × 8'2"<br>11'6" × 12'2"                                     |                                       |
| Apt. 441 & 541                                                                                              | 89.7 sq.m                                                                                                 | 965 sq.ft                                                                                                                 |                                       |
| Apartment Area<br>Balcony Area<br>Living Room/Dining<br>Kitchen<br>Master Bedroom<br>Bedroom 2              | <b>79 sq.m</b><br><b>10.7 sq.m</b><br>4.98m x 3.77m<br>2.53m x 2.80m<br>5.30m x 3.25m<br>3.88m x 3.30m    | <b>850 sq.ft</b><br><b>115 sq.ft</b><br>164" × 124"<br>84" × 9'3"<br>17'5" × 10'8"<br>12'9" × 10'10"                      |                                       |
| Apt. 442 & 542                                                                                              | 154.4 sq.m                                                                                                | 1662 sq.ft                                                                                                                |                                       |
| Apartment Area<br>Balcony Area<br>Living Room/Dining<br>Kitchen<br>Master Bedroom<br>Bedroom 2<br>Bedroom 3 | 149 sq.m<br>5.4 sq.m<br>7.63m x 5.01m<br>3.83m x 3.15m<br>5.38m x 3.66m<br>5.20m x 3.45m<br>3.83m x 3.19m | <b>1604 sq.ft</b><br><b>58 sq.ft</b><br>25'1" × 16'5"<br>12'7" × 10'4"<br>17'8" × 12'0"<br>17'1" × 11'4"<br>12'7" × 10'6" |                                       |
| Apt. 443 & 543                                                                                              | 109.3 sq.m                                                                                                | 1176 sq.ft                                                                                                                |                                       |
| Apartment Area<br>Balcony Area<br>Living Room/Dining<br>Kitchen<br>Master Bedroom<br>Bedroom 2              | 100 sq.m<br>9.3 sq.m<br>5.11m x 3.45m<br>2.50m x 4.58m<br>4.13m x 3.79m<br>3.83m x 3.03m                  | <b>1076 sq.ft</b><br><b>100 sq.ft</b><br>16'9" × 11'4"<br>8'3" × 15'1"<br>13'7" × 12'6"<br>12'7" × 9'11"                  |                                       |

| 2 bed apartm                                                              | ent 3 be                                                                             | ed apartment                                                            |
|---------------------------------------------------------------------------|--------------------------------------------------------------------------------------|-------------------------------------------------------------------------|
| Apt. 444 & 544                                                            | 69.4 sq.m                                                                            | 747 sq.ft                                                               |
| Apartment Area<br>Balcony Area<br>iving Room/Dining<br>Kitchen<br>Bedroom | <b>64 sq.m</b><br><b>5.4 sq.m</b><br>6.87m x 3.45m<br>2.40m x 2.79m<br>5.19m x 3.06m | 689 sq.ft<br>58 sq.ft<br>22'7" × 11'4"<br>7'10" × 9'2"<br>17'1" × 10'1" |

| Apartment Area | 6l sq.m   | 656 sq.ft |
|----------------|-----------|-----------|
| Apt. 445 & 545 | 66.4 sq.m | 714 sq.ft |
|                |           |           |

| ny Area     | J.7 5Q.III    | JU 54.1       |
|-------------|---------------|---------------|
| Room/Dining | 4.81m x 3.50m | 15'10" x 11'6 |
| en –        | 2.70m x 3.34m | 8'10" x 11'0  |
| om          | 4.66m x 3.06m | 15'3" x 10'1  |
|             |               |               |

Fourth to Fifth floor apartments

Apartment layouts provide approximate measurements only. Dimensions, which are taken from the indicated points of measurement are for guidance only and are not intended to be used for carpet sizes, appliance space or items of furniture. Apartment areas are provided as gross internal areas under the RICS measuring practice. All measurements and areas may vary within a tolerance of 5%. Kitchen layouts are indicative only and are subject to change. All balcony dimensions and areas are approximate and may vary within a tolerance of 10% subject to detailed design. ■ Subject to planning.