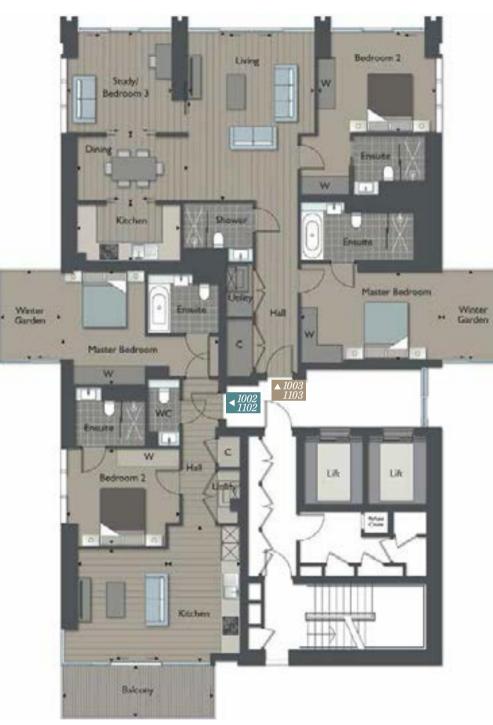

### Second floor apartments

| Key                             |                                                                |                              |
|---------------------------------|----------------------------------------------------------------|------------------------------|
| ₩<br>C                          | Wardrobe<br>Cupboard<br>Appliance space<br>Depicts measurement | points                       |
| Floor to ceiling height in m/ft |                                                                |                              |
| 0                               | rooms & Bedrooms<br>her areas                                  | 2.54m / 8'4"<br>2.34m / 7'8" |