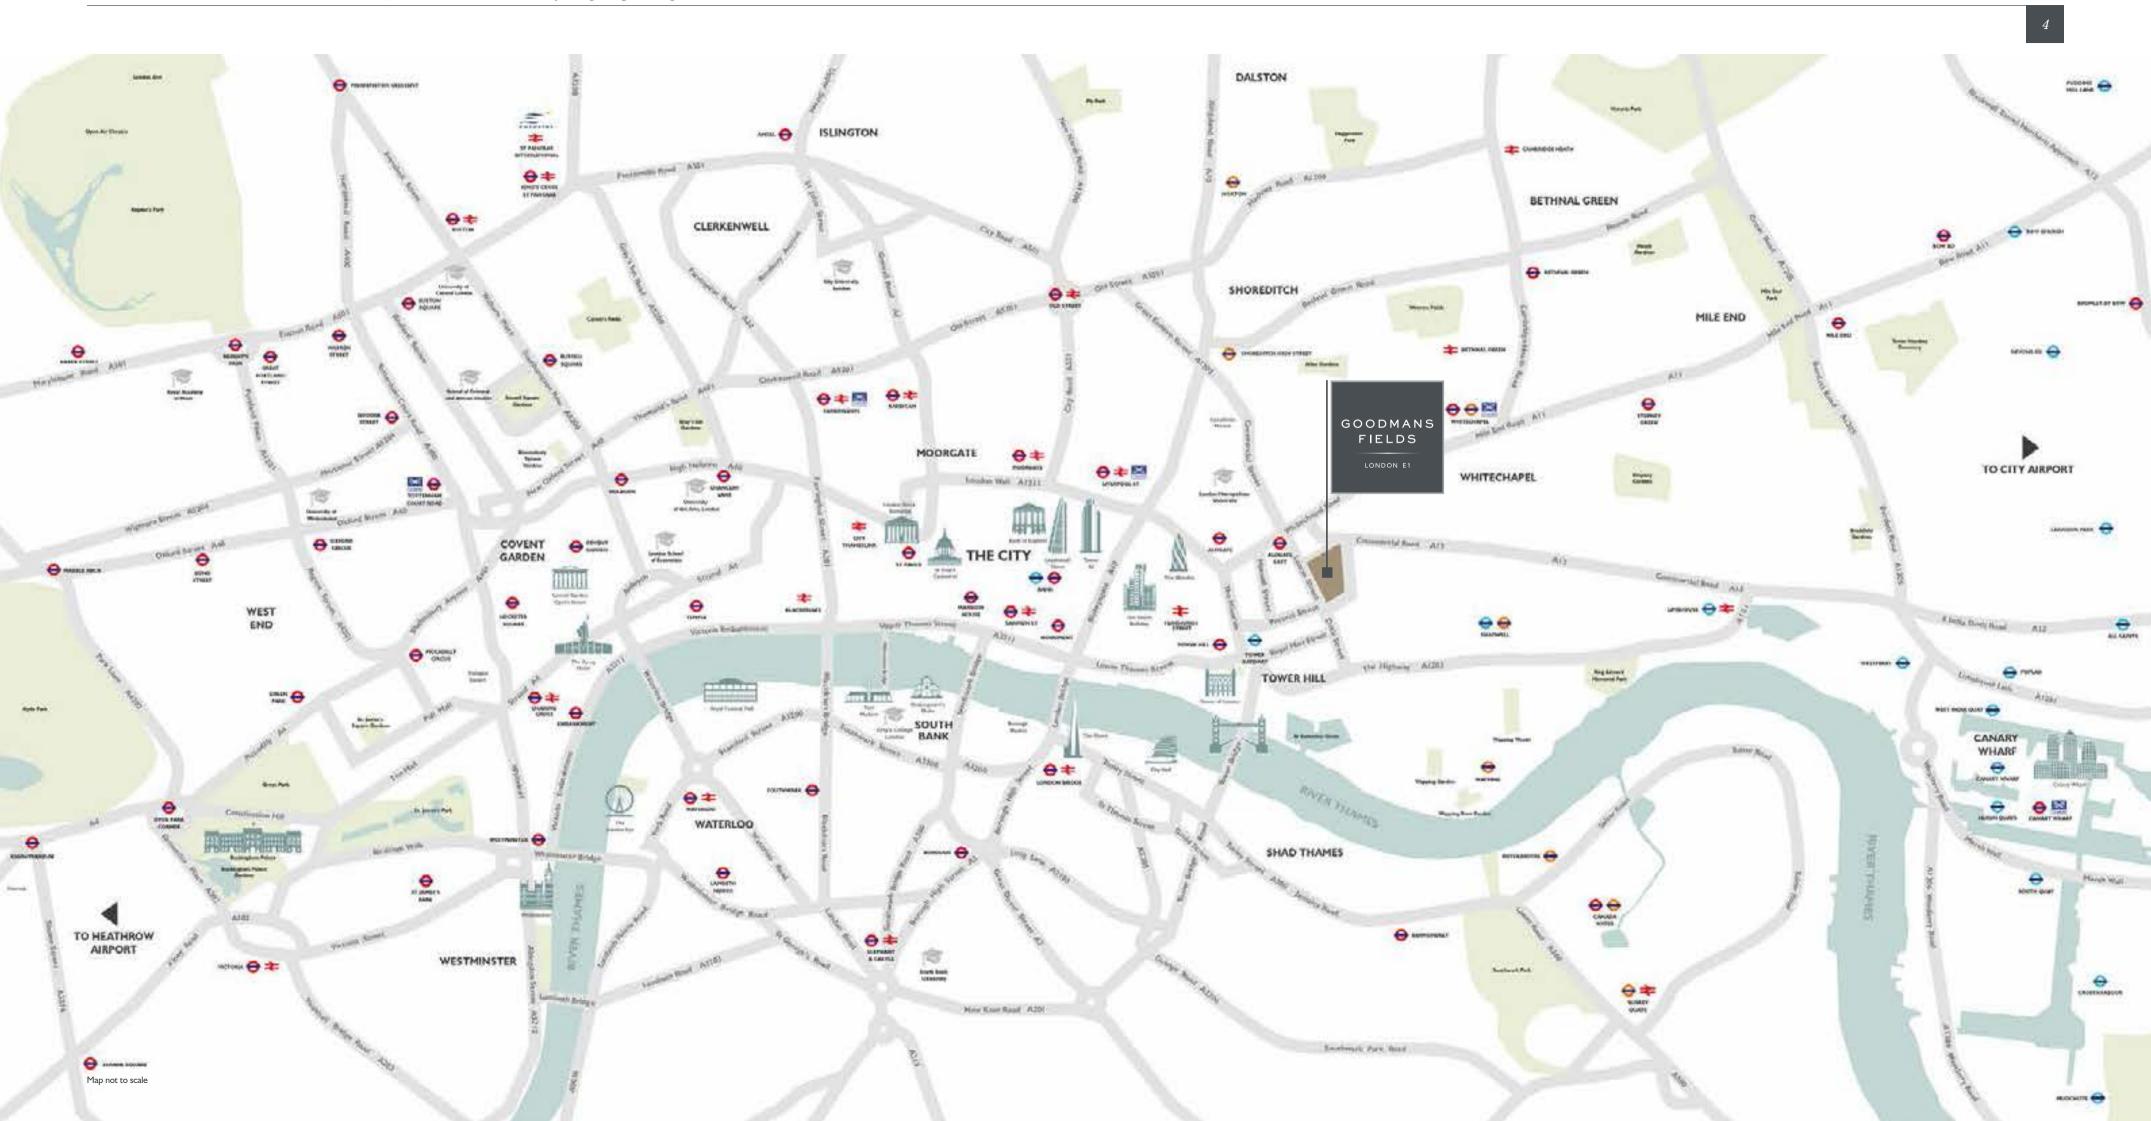

### Making every journey pleasurable

Just a two minute walk to Aldgate East underground station from Goodman's Fields means that getting where you want to go, be it across town to a meeting or to an airport for a romantic weekend away, is really quite simple. By taxi, rail, or tube, the central business district, shops and London City Airport are only a short trip away.

# Underground from Aldgate\* / Aldgate East #\*Whitechapel #2 minsSt. Pancras International 14 minsBond Street19 minsGreen Park #20 minsStratford International #21 minsCovent Garden22 mins

Covern Garden22 minsHeathrow Airport (via HeathrowExpress from Paddington)# + 44 mins

#### Walking from Goodman's Fields\*\*

| Aldgate East Underground Station | <u>2 mins</u>  |
|----------------------------------|----------------|
| Aldgate Underground Station      | <u>5 mins</u>  |
| Tower Gateway DLR Station        | <u>8 mins</u>  |
| Tower Hill Underground Station   | <u>10 mins</u> |
| Fenchurch Street Station         | 11 mins        |
| Liverpool Street Station         | 14 mins        |

### DLR From Tower Gateway\*

| Limehouse               | <u>4 mins</u>   |
|-------------------------|-----------------|
| Bank                    | <u>12 mins</u>  |
| Canary Wharf            | <u>15 mins</u>  |
| Custom House for Excel  | <u> 17 mins</u> |
| Greenwich               | <u>23 mins</u>  |
| London City Airport 🔶   | <u>24 mins</u>  |
| Woolwich Arsenal        | <u>30 mins</u>  |
| Stratford International | <u>30 mins</u>  |

#### Car from Goodman's Fields\*\*

| Canary Wharf                  | <u>10 mins</u> |
|-------------------------------|----------------|
| Westfield Stratford Westfield | <u>13 mins</u> |
| London City Airport 🧡         | <u>16 mins</u> |
| Bond Street                   | <u>16 mins</u> |
| Heathrow Airport (via M4) 🔶   | <u>38 mins</u> |

#### Cycling from Goodman's Fields\*

| Old Spitalfields Market | 6 mins         |
|-------------------------|----------------|
| Bank                    | 6 mins         |
| London Bridge           | 8 mins         |
| Waterloo Station        | 16 mins        |
| Canary Wharf            | 18 mins        |
| Piccadilly Circus       | 20 mins        |
| Hyde Park               | 25 mins        |
| Regent's Park           | <u>26 mins</u> |

#### River Bus from Tower Millennium Pier\*

| London Bridge City Pier    | <u>4 mins</u>   |
|----------------------------|-----------------|
| Bankside Pier              | <u>8 mins</u>   |
| Canary Wharf Pier          | <u>9 mins</u>   |
| Greenwich Pier             | <u> 16 mins</u> |
| London Eye Millennium Pier | <u>23 mins</u>  |

### London Underground map showing zones 1 and 2

\* Source: tfl.gov.uk

\*\* Source: maps.google.co.uk # Departs from Aldgate East

All times, excluding car travel, are based on travelling at 7.30am on a weekday. Sources: tfl.gov.uk, and Google maps