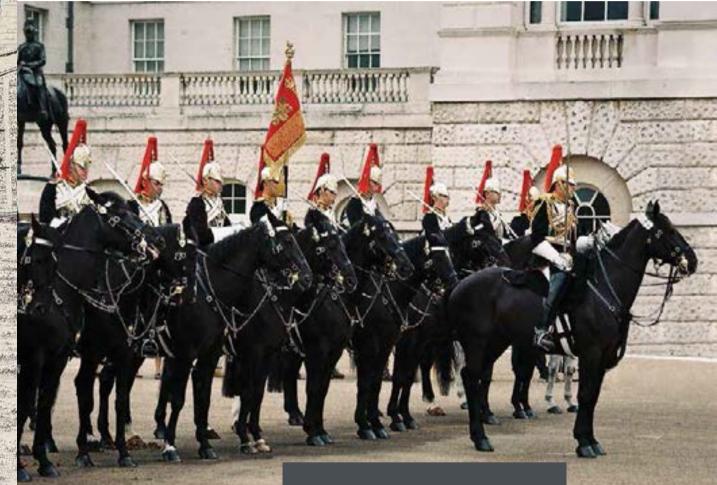

### A place of luxury and unique history

Once a farm belonging to the Minoresses of St Clare and farmed by Trolop and later Goodman, Goodman bought the land, lending his name to the region in the process. Farming continued with Goodman keeping livestock on the land whilst his son let a portion of the fields for grazing horses. With teeming amounts of horses gracing the region throughout history, it's not surprising that these majestic beasts would feature prominently in the design and portrayal of Goodman's Fields. To honour their spirit you'll find them immortalised in a proposed sculpture of galloping horses sited in the main plaza.

#### Clockwise from left:

An original site map of Goodman's Fields, featuring its surrounding infrastructure and industry.

Horses have always featured prominently in London's history throughout the ages.