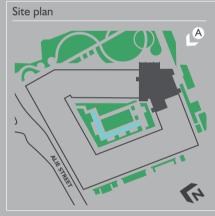

#### Clockwise from left:

An original site map of Goodman's Fields, featuring its surrounding infrastructure and industry.

Horses have always featured prominently in London's history throughout the ages.