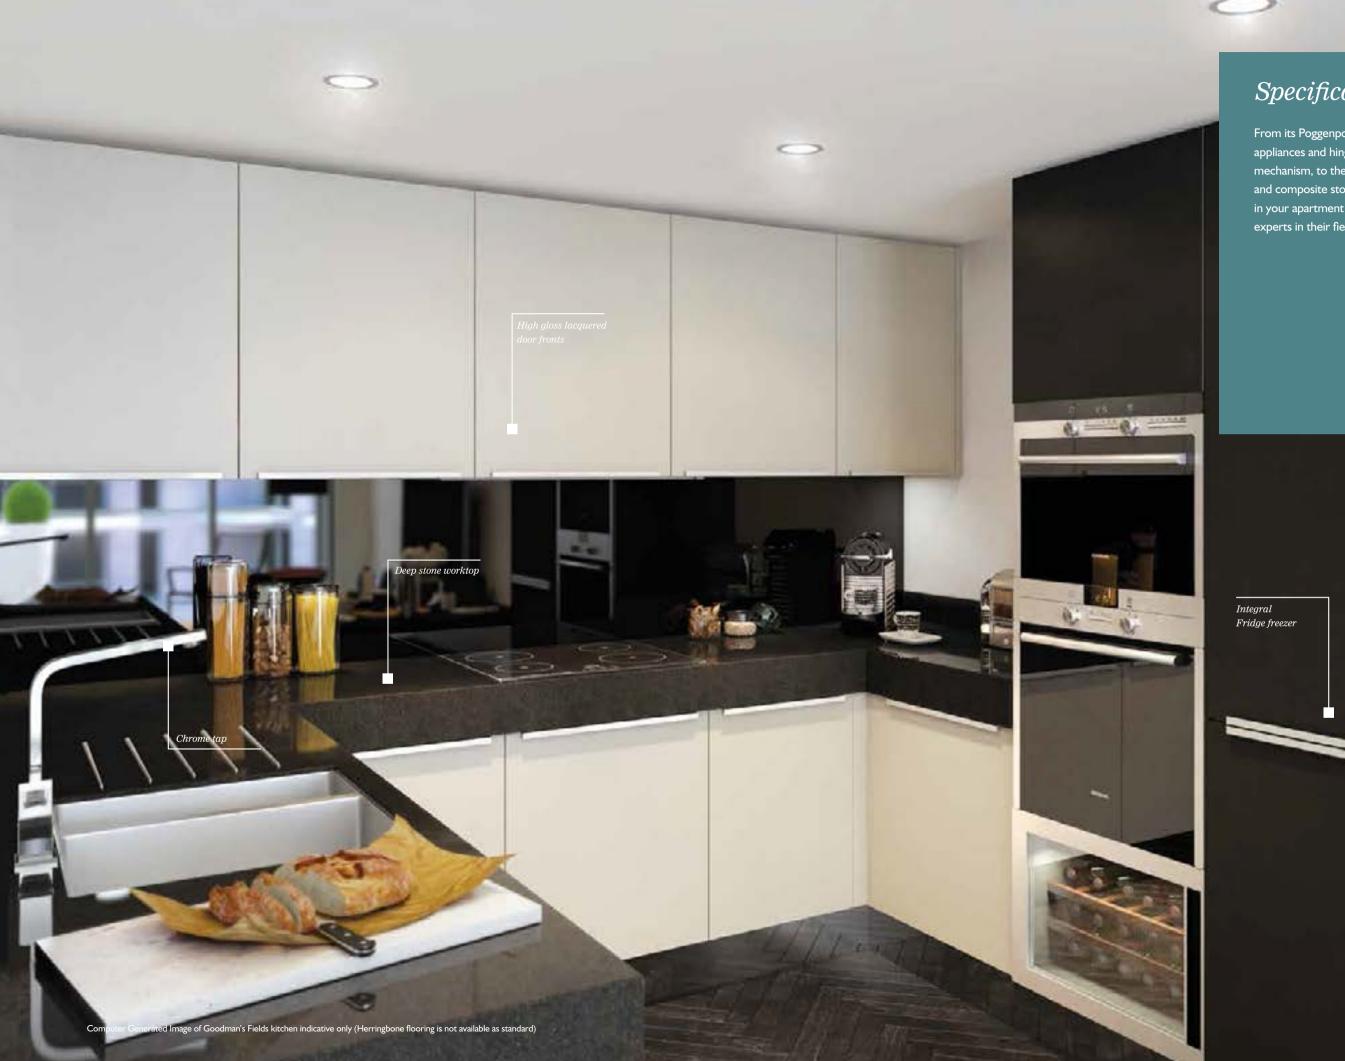

this kitchen/living area that warm appeal, time can be spent at the breakfast table reading over the morning paper, or simply relaxing and taking

THE NEW

HILL LAND

儲錢

Test.

THE R

110

100