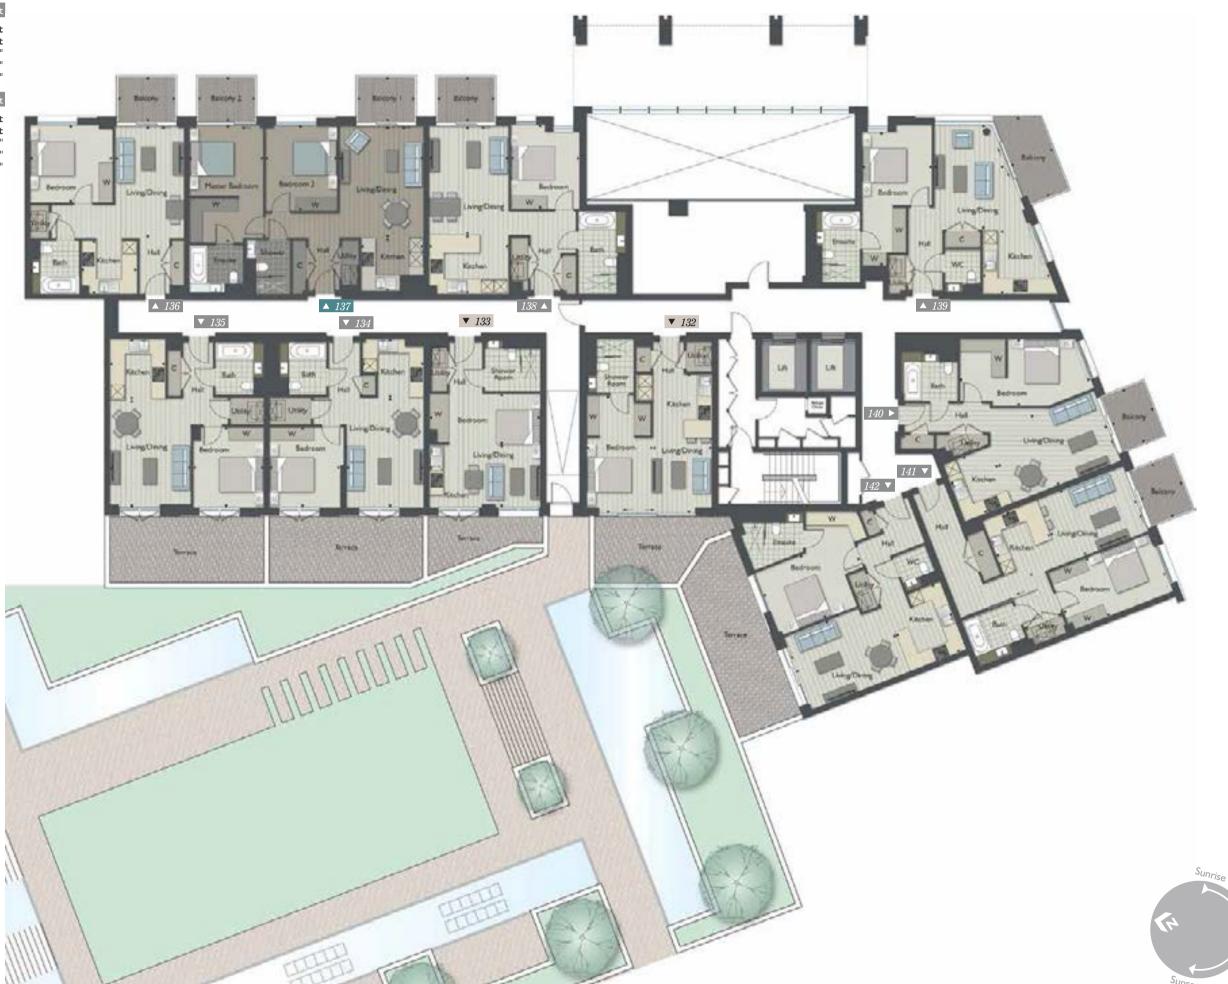

Goodman's Fields facilities in Satin House Basement

Goodman's Fields facilities in Satin House Ground Floor

Goodman's Fields Ground Floor Kingwood Gardens

| Studio apartm                                                                                  | nent Ibe                                                                                               | ed apartment                                                                            |
|------------------------------------------------------------------------------------------------|--------------------------------------------------------------------------------------------------------|-----------------------------------------------------------------------------------------|
| Apt. 132                                                                                       | 59.1 sq.m                                                                                              | 636 sq.ft                                                                               |
| Apartment Area<br>Terrace Area<br>Living Room/Dining/<br>Kitchen<br>Bedroom                    | <b>44 sq.m</b><br><b>15.1 sq.m</b><br>6.33m x 2.68m<br>Inc. above<br>5.33m x 2.96m                     | <b>474 sq.ft</b><br><b>162 sq.ft</b><br>20'9" x 8'10"<br>Inc. above<br>17'6" x 9'9"     |
| Apt. 133                                                                                       | 47.3 sq.m                                                                                              | 509 sq.ft                                                                               |
| Apartment Area<br>Terrace Area<br>Living Room/Dining/<br>Kitchen<br>Bedroom                    | <b>38 sq.m</b><br><b>9.3 sq.m</b><br>2.84m x 4.99m<br>Inc. above<br>2.29m x 4.99m                      | <b>409 sq.ft</b><br><b>100 sq.ft</b><br>9'4" × 16'4"<br>Inc. above<br>7'6" × 16'4"      |
| Apt. 134                                                                                       | 73.1 sq.m                                                                                              | 787 sq.ft                                                                               |
| Apartment Area<br>Terrace Area<br>Living Room/Dining<br>Kitchen<br>Bedroom                     | <b>52 sq.m</b><br><b>21.1 sq.m</b><br>4.96m x 3.48m<br>2.65m x 2.10m<br>3.65m x 3.34m                  | <b>560 sq.ft</b><br><b>227 sq.ft</b><br>16'3" × 11'5"<br>8'8" × 6'11"<br>12'0" × 10'11" |
| Apt. 135                                                                                       | 73.3 sq.m                                                                                              | 789 sq.ft                                                                               |
| Apartment Area<br>Terrace Area<br>Living Room/Dining<br>Kitchen<br>Bedroom                     | <b>52 sq.m</b><br><b>21.3 sq.m</b><br>4.96m x 3.62m<br>2.64m x 2.50m<br>3.65m x 3.20m                  | <b>560 sq.ft</b><br><b>229 sq.ft</b><br>16'3" × 11'11"<br>8'8" × 8'2"<br>12'0" × 10'6"  |
| Apt. 136                                                                                       | 57.4 sq.m                                                                                              | 618 sq.ft                                                                               |
| Apartment Area<br>Balcony Area<br>Living Room/Dining<br>Kitchen<br>Bedroom                     | <b>52 sq.m</b><br><b>5.4 sq.m</b><br>5.02m x 3.11m<br>2.39m x 2.50m<br>3.50m x 3.71m                   | <b>560 sq.ft</b><br><b>58 sq.ft</b><br>16'6" × 10'2"<br>7'10" × 8'2"<br>11'6" × 12'2"   |
| Apt. 137                                                                                       | 89.7 sq.m                                                                                              | 965 sq.ft                                                                               |
| Apartment Area<br>Balcony Area<br>Living Room/Dining<br>Kitchen<br>Master Bedroom<br>Bedroom 2 | <b>79 sq.m</b><br><b>10.7 sq.m</b><br>4.98m x 3.77m<br>2.53m x 2.80m<br>5.30m x 3.25m<br>3.88m x 3.30m | 850 sq.ft<br>115 sq.ft<br>164" × 124"<br>8'4" × 9'3"<br>17'5" × 10'8"<br>12'9" × 10'10" |
| Apt. 138                                                                                       | 63.4 sq.m                                                                                              | 682 sq.ft                                                                               |
| Apartment Area<br>Balcony Area<br>Living Room/Dining<br>Kitchen<br>Bedroom                     | <b>58 sq.m</b><br><b>5.4 sq.m</b><br>4.86m x 3.55m<br>2.65m x 3.55m<br>3.83m x 3.10m                   | 624 sq.ft<br>58 sq.ft<br>16' 0" × 11' 8"<br>8' 8" × 11' 8"<br>12'7" × 10' 2"            |
| Apt. 139                                                                                       | 70.3 sq.m                                                                                              | 756 sq.ft                                                                               |
| Apartment Area<br>Balcony Area<br>Living Room/Dining<br>Kitchen<br>Bedroom                     | <b>61 sq.m</b><br><b>9.3 sq.m</b><br>4.75m x 3.54m<br>2.86m x 2.78m<br>6.02m x 3.14m                   | <b>656 sq.ft</b><br><b>100 sq.ft</b><br>15'7" × 11'7"<br>9'5" × 9'2"<br>19'9" × 10'4"   |
| Apt. 140                                                                                       | 62.4 sq.m                                                                                              | 671 sq.ft                                                                               |
| Apartment Area<br>Balcony Area<br>Living Room/Dining<br>Kitchen<br>Bedroom                     | <b>57 sq.m</b><br><b>5.4 sq.m</b><br>5.23m x 3.45m<br>2.28m x 2.75m<br>5.19m x 3.06m                   | <b>613 sq.ft</b><br><b>58 sq.ft</b><br>17'2" × 11'4"<br>7'6" × 9'0"<br>17'1" × 10'1"    |

| 2 bed apartm                                                               | ent                                                                                  |                                                                        |
|----------------------------------------------------------------------------|--------------------------------------------------------------------------------------|------------------------------------------------------------------------|
| Apt. 141                                                                   | 65.4 sq.m                                                                            | 704 sq.ft                                                              |
| Apartment Area<br>Balcony Area<br>Living Room/Dining<br>Kitchen<br>Bedroom | <b>60 sq.m</b><br><b>5.4 sq.m</b><br>4.14m x 3.09m<br>2.65m x 3.09m<br>4.94m x 2.86m | 646 sq.ft<br>58 sq.ft<br> 3'7" ×  0'2"<br>8'8" ×  0'2"<br> 6'3" × 9'5" |
| Apt. 142                                                                   | 86.8 sq.m                                                                            | 934 sq.ft                                                              |

 Apartment Area
 62 sq.m
 667 sq.ft

 Terrace Area
 24.8 sq.m
 267 sq.ft

 Living Room/Dining
 4.81m x 3.50m
 15'10" x 11'6"

 Kitchen
 2.70m x 3.34m
 8'10" x 11'0"

 Bedroom
 4.66m x 3.06m
 15'3" x 10'1"

Apartment layouts provide approximate measurements only. Dimensions, which are taken from the indicated points of measuremen are for guidance only and are not intended to be used for carpet sizes, appliance space or items of furniture. Apartment areas are provided as gross internal areas under the RICS measuring practice. All measurement and areas may vary within a tolerance of 5%. Kitchen layouts are indicative only and are subject to charge. All balcony dimensions and areas are approximate and may vary within a tolerance of 10% subject to detailed design. ■ Subject to planning.