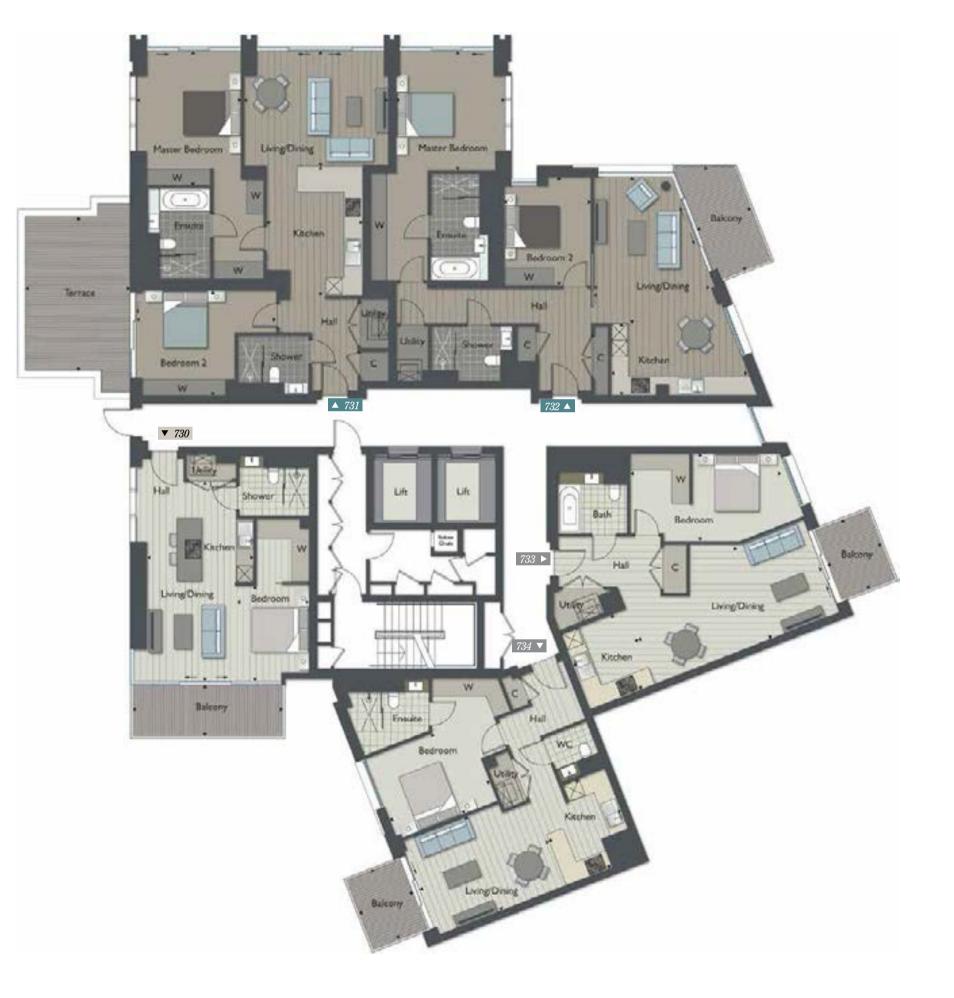

### Second floor apartments

| Key                             |                                                                |                              |
|---------------------------------|----------------------------------------------------------------|------------------------------|
| ₩<br>C                          | Wardrobe<br>Cupboard<br>Appliance space<br>Depicts measurement | points                       |
| Floor to ceiling height in m/ft |                                                                |                              |
| 0                               | rooms & Bedrooms<br>her areas                                  | 2.54m / 8'4"<br>2.34m / 7'8" |