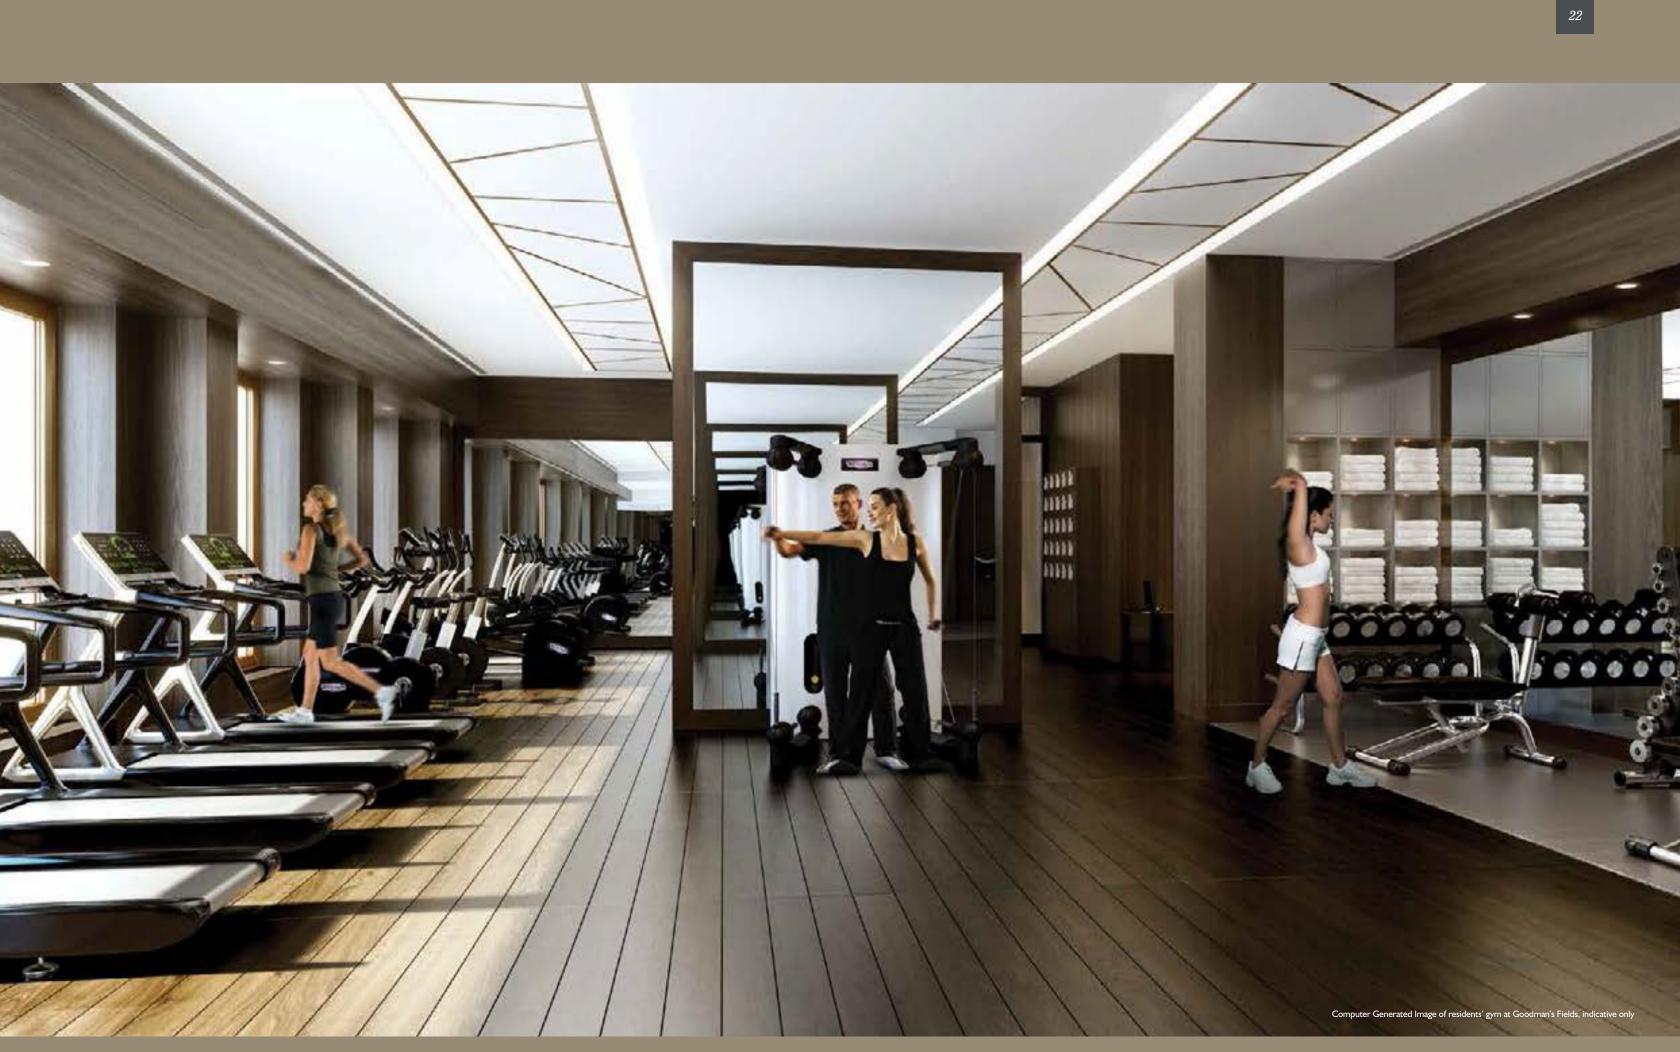

### Life at Goodman's Fields To good health

Featuring ambient lighting and heated for all year enjoyment, the pool at Goodman's Fields provides a perfect place to exercise or unwind. If you want to sit back and relax, a whirlpool and ergonomically designed loungers are close by. In addition there is a state-of-the-art, well-equipped modern gym, complete with luxurious changing rooms, jacuzzi, sauna and steam room.

### Life at Goodman's Fields Energise & relax

To keep you in shape and totally energised to enjoy the exploits of city life to the fullest, Goodman's Fields provides a fully equipped modern gymnasium with ergonomic equipment that allows you to push your body to its limits. Of course if the requirement is rather to relax, unwind and escape the pressures of the day gone by, the private screening room provides the perfect environment to view movies past and present and drift away in a world of cinematic splendour.