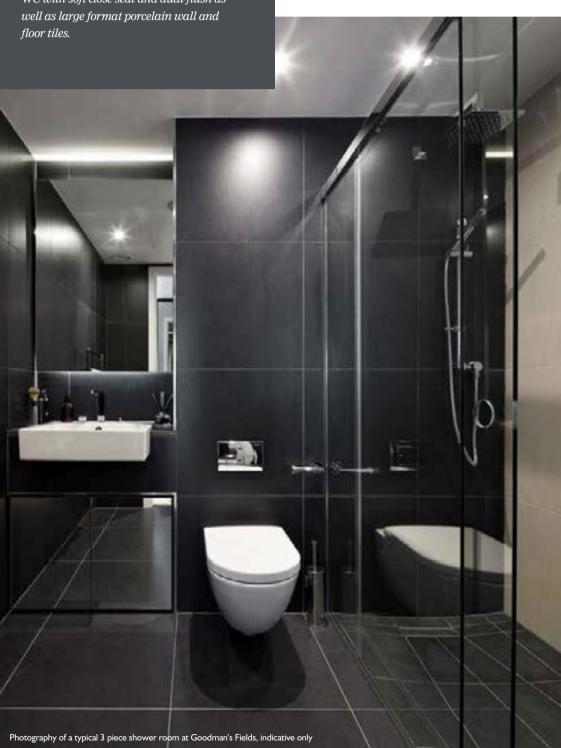

The spacious shower rooms include a tiled wet room shower with frameless glass screen, inline panel and door, a wall-hung WC with soft close seat and dual-flush as well as large format porcelain wall and floor tiles.