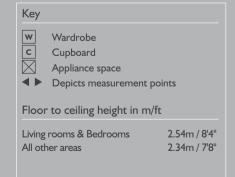

### Second floor apartments

| Key                             |                                                                |                              |
|---------------------------------|----------------------------------------------------------------|------------------------------|
| ₩<br>C                          | Wardrobe<br>Cupboard<br>Appliance space<br>Depicts measurement | points                       |
| Floor to ceiling height in m/ft |                                                                |                              |
| 0                               | rooms & Bedrooms<br>her areas                                  | 2.54m / 8'4"<br>2.34m / 7'8" |