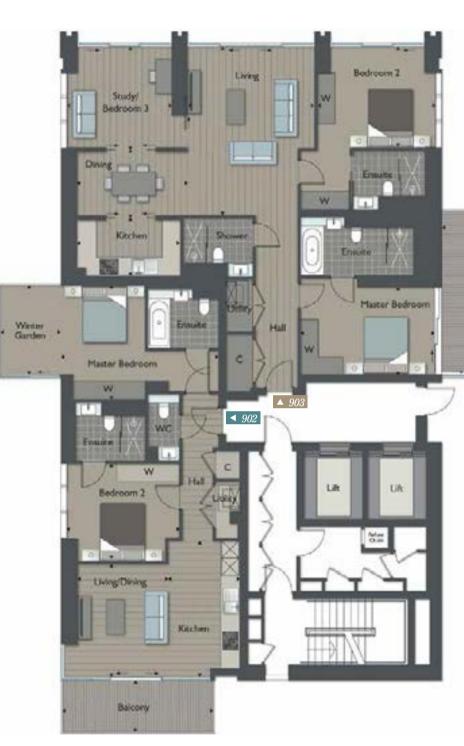

Goodman's Fields facilities in Satin House Basement

Goodman's Fields facilities in Satin House Ground Floor

Goodman's Fields Ground Floor Kingwood Gardens

| Studio apartm                                                                                  | nent Ibe                                                                                               | ed apartment                                                                            |
|------------------------------------------------------------------------------------------------|--------------------------------------------------------------------------------------------------------|-----------------------------------------------------------------------------------------|
| Apt. 132                                                                                       | 59.1 sq.m                                                                                              | 636 sq.ft                                                                               |
| Apartment Area<br>Terrace Area<br>Living Room/Dining/<br>Kitchen<br>Bedroom                    | <b>44 sq.m</b><br><b>15.1 sq.m</b><br>6.33m x 2.68m<br>Inc. above<br>5.33m x 2.96m                     | <b>474 sq.ft</b><br><b>162 sq.ft</b><br>20'9" x 8'10"<br>Inc. above<br>17'6" x 9'9"     |
| Apt. 133                                                                                       | 47.3 sq.m                                                                                              | 509 sq.ft                                                                               |
| Apartment Area<br>Terrace Area<br>Living Room/Dining/<br>Kitchen<br>Bedroom                    | <b>38 sq.m</b><br><b>9.3 sq.m</b><br>2.84m x 4.99m<br>Inc. above<br>2.29m x 4.99m                      | <b>409 sq.ft</b><br><b>100 sq.ft</b><br>9'4" × 16'4"<br>Inc. above<br>7'6" × 16'4"      |
| Apt. 134                                                                                       | 73.1 sq.m                                                                                              | 787 sq.ft                                                                               |
| Apartment Area<br>Terrace Area<br>Living Room/Dining<br>Kitchen<br>Bedroom                     | <b>52 sq.m</b><br><b>21.1 sq.m</b><br>4.96m x 3.48m<br>2.65m x 2.10m<br>3.65m x 3.34m                  | <b>560 sq.ft</b><br><b>227 sq.ft</b><br>16'3" × 11'5"<br>8'8" × 6'11"<br>12'0" × 10'11" |
| Apt. 135                                                                                       | 73.3 sq.m                                                                                              | 789 sq.ft                                                                               |
| Apartment Area<br>Terrace Area<br>Living Room/Dining<br>Kitchen<br>Bedroom                     | <b>52 sq.m</b><br><b>21.3 sq.m</b><br>4.96m x 3.62m<br>2.64m x 2.50m<br>3.65m x 3.20m                  | <b>560 sq.ft</b><br><b>229 sq.ft</b><br>16'3" × 11'11"<br>8'8" × 8'2"<br>12'0" × 10'6"  |
| Apt. 136                                                                                       | 57.4 sq.m                                                                                              | 618 sq.ft                                                                               |
| Apartment Area<br>Balcony Area<br>Living Room/Dining<br>Kitchen<br>Bedroom                     | <b>52 sq.m</b><br><b>5.4 sq.m</b><br>5.02m x 3.11m<br>2.39m x 2.50m<br>3.50m x 3.71m                   | <b>560 sq.ft</b><br><b>58 sq.ft</b><br>16'6" × 10'2"<br>7'10" × 8'2"<br>11'6" × 12'2"   |
| Apt. 137                                                                                       | 89.7 sq.m                                                                                              | 965 sq.ft                                                                               |
| Apartment Area<br>Balcony Area<br>Living Room/Dining<br>Kitchen<br>Master Bedroom<br>Bedroom 2 | <b>79 sq.m</b><br><b>10.7 sq.m</b><br>4.98m x 3.77m<br>2.53m x 2.80m<br>5.30m x 3.25m<br>3.88m x 3.30m | 850 sq.ft<br>115 sq.ft<br>164" × 124"<br>8'4" × 9'3"<br>17'5" × 10'8"<br>12'9" × 10'10" |
| Apt. 138                                                                                       | 63.4 sq.m                                                                                              | 682 sq.ft                                                                               |
| Apartment Area<br>Balcony Area<br>Living Room/Dining<br>Kitchen<br>Bedroom                     | <b>58 sq.m</b><br><b>5.4 sq.m</b><br>4.86m x 3.55m<br>2.65m x 3.55m<br>3.83m x 3.10m                   | 624 sq.ft<br>58 sq.ft<br>16' 0" × 11' 8"<br>8' 8" × 11' 8"<br>12'7" × 10' 2"            |
| Apt. 139                                                                                       | 70.3 sq.m                                                                                              | 756 sq.ft                                                                               |
| Apartment Area<br>Balcony Area<br>Living Room/Dining<br>Kitchen<br>Bedroom                     | <b>61 sq.m</b><br><b>9.3 sq.m</b><br>4.75m x 3.54m<br>2.86m x 2.78m<br>6.02m x 3.14m                   | <b>656 sq.ft</b><br><b>100 sq.ft</b><br>15'7" × 11'7"<br>9'5" × 9'2"<br>19'9" × 10'4"   |
| Apt. 140                                                                                       | 62.4 sq.m                                                                                              | 671 sq.ft                                                                               |
| Apartment Area<br>Balcony Area<br>Living Room/Dining<br>Kitchen<br>Bedroom                     | <b>57 sq.m</b><br><b>5.4 sq.m</b><br>5.23m x 3.45m<br>2.28m x 2.75m<br>5.19m x 3.06m                   | <b>613 sq.ft</b><br><b>58 sq.ft</b><br>17'2" × 11'4"<br>7'6" × 9'0"<br>17'1" × 10'1"    |

| 2 bed apartm                                                               | ent                                                                                  |                                                                        |
|----------------------------------------------------------------------------|--------------------------------------------------------------------------------------|------------------------------------------------------------------------|
| Apt. 141                                                                   | 65.4 sq.m                                                                            | 704 sq.ft                                                              |
| Apartment Area<br>Balcony Area<br>Living Room/Dining<br>Kitchen<br>Bedroom | <b>60 sq.m</b><br><b>5.4 sq.m</b><br>4.14m x 3.09m<br>2.65m x 3.09m<br>4.94m x 2.86m | 646 sq.ft<br>58 sq.ft<br> 3'7" ×  0'2"<br>8'8" ×  0'2"<br> 6'3" × 9'5" |
| Apt. 142                                                                   | 86.8 sq.m                                                                            | 934 sq.ft                                                              |

 Apartment Area
 62 sq.m
 667 sq.ft

 Terrace Area
 24.8 sq.m
 267 sq.ft

 Living Room/Dining
 4.81m x 3.50m
 15'10" x 11'6"

 Kitchen
 2.70m x 3.34m
 8'10" x 11'0"

 Bedroom
 4.66m x 3.06m
 15'3" x 10'1"

Apartment layouts provide approximate measurements only. Dimensions, which are taken from the indicated points of measuremen are for guidance only and are not intended to be used for carpet sizes, appliance space or items of furniture. Apartment areas are provided as gross internal areas under the RICS measuring practice. All measurement and areas may vary within a tolerance of 5%. Kitchen layouts are indicative only and are subject to charge. All balcony dimensions and areas are approximate and may vary within a tolerance of 10% subject to detailed design. ■ Subject to planning.