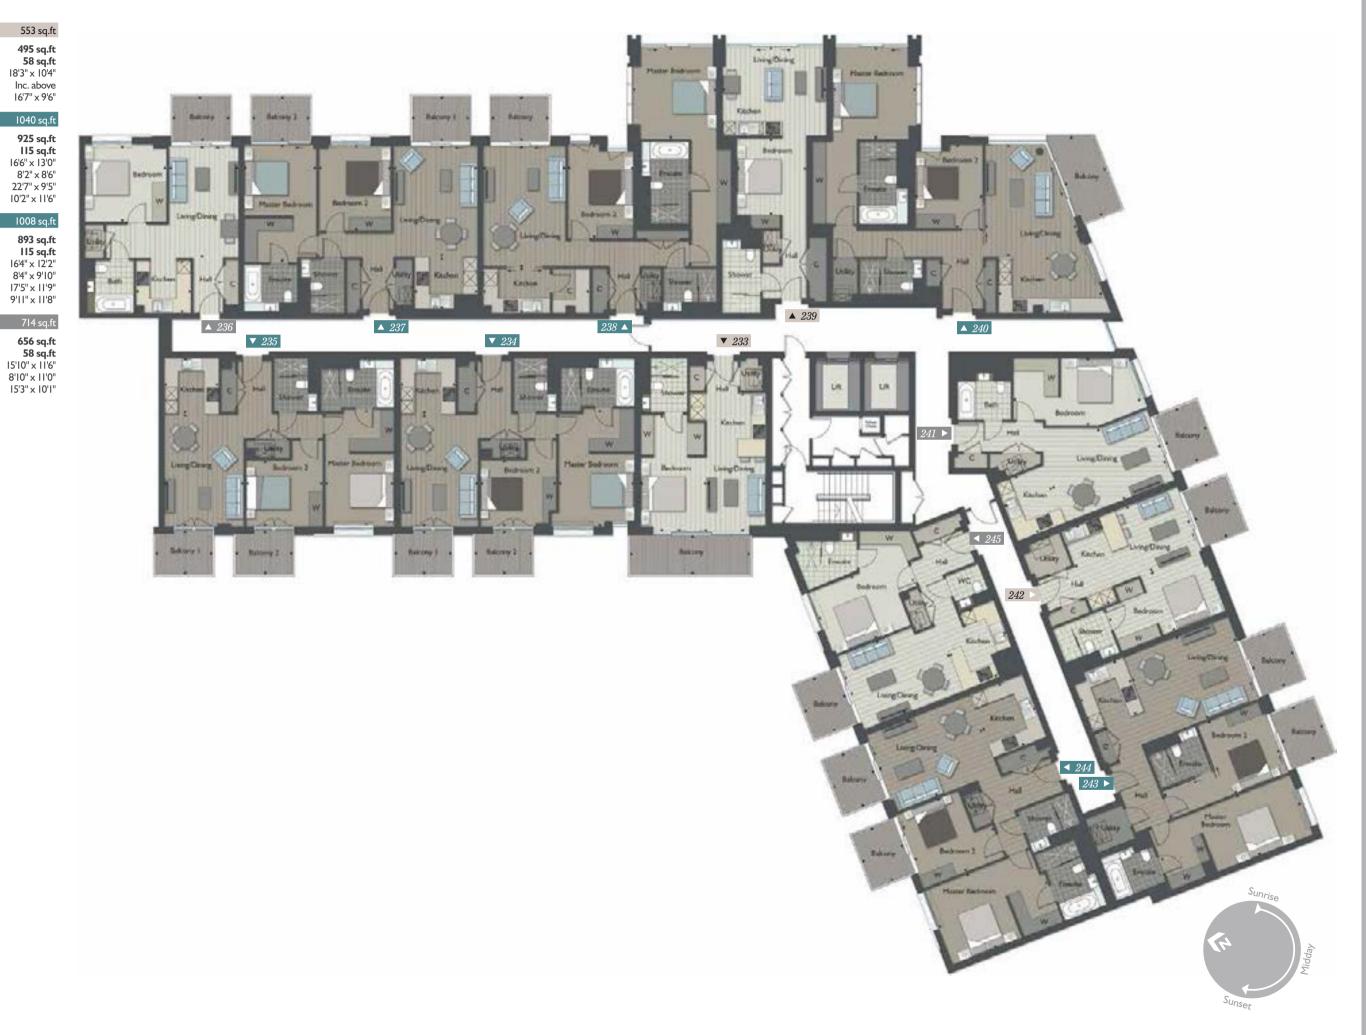

| Studio apartm                                                                                              | nent 📕 I be                                                                                             | ed apartment                                                                                           |
|------------------------------------------------------------------------------------------------------------|---------------------------------------------------------------------------------------------------------|--------------------------------------------------------------------------------------------------------|
| Apt. 233                                                                                                   | 53.3 sq.m                                                                                               | 574 sq.ft                                                                                              |
| Apartment Area<br>Balcony Area<br>Living Room/Dining/<br>Kitchen<br>Bedroom                                | <b>44 sq.m</b><br><b>9.3 sq.m</b><br>6.33m x 2.68m<br>Inc. above<br>5.33m x 2.96m                       | <b>474 sq.ft</b><br><b>100 sq.ft</b><br>20'9" x 8'10"<br>Inc. above<br>17'6" x 9'9"                    |
| Apt. 234                                                                                                   | 90.7 sq.m                                                                                               | 976 sq.ft                                                                                              |
| Apartment Area<br>Balcony Area<br>Living Room/Dining<br>Kitchen<br>Master Bedroom<br>Bedroom 2             | 80 sq.m<br>10.7 sq.m<br>5.06m x 3.50m<br>2.54m x 2.50m<br>5.30m x 3.38m<br>3.01m x 3.43m                | 861 sq.ft<br>115 sq.ft<br>16'7" × 11'6"<br>8'4" × 8'2"<br>17'5" × 11'1"<br>9'11" × 11'3"               |
| Apt. 235                                                                                                   | 89.7 sq.m                                                                                               | 965 sq.ft                                                                                              |
| Apartment Area<br>Balcony Area<br>Living Room/Dining<br>Kitchen<br>Master Bedroom<br>Bedroom 2             | <b>79 sq.m</b><br><b>10.7 sq.m</b><br>5.06m × 3.60m<br>2.55m × 2.50m<br>5.30m × 3.12m<br>3.01m × 3.43m  | 850 sq.ft<br>115 sq.ft<br>16'7" × 11'10"<br>8'4" × 8'2"<br>17'5" × 10'3"<br>9'11" × 11'3"              |
| Apt. 236                                                                                                   | 57.4 sq.m                                                                                               | 618 sq.ft                                                                                              |
| Apartment Area<br>Balcony Area<br>Living Room/Dining<br>Kitchen<br>Bedroom                                 | <b>52 sq.m</b><br><b>5.4 sq.m</b><br>5.02m x 3.11m<br>2.39m x 2.50m<br>3.50m x 3.71m                    | <b>560 sq.ft</b><br><b>58 sq.ft</b><br>I6'6" × I0'2"<br>7'10" × 8'2"<br>I1'6" × I2'2"                  |
| Apt. 237                                                                                                   | <b>89.7</b> sq.m                                                                                        | 965 sq.ft                                                                                              |
| Apartment Area<br>Balcony Area<br>Living Room/Dining<br>Kitchen<br>Master Bedroom<br>Bedroom 2             | <b>79 sq.m</b><br><b>10.7 sq.m</b><br>4.98m x 3.77m<br>2.53m x 2.80m<br>5.30m x 3.25m<br>3.88m x 3.30m  | 850 sq.ft<br>115 sq.ft<br>164" x 12'4"<br>8'4" x 9'3"<br>17'5" x 10'8"<br>12'9" x 10'10"               |
| Apt. 238                                                                                                   | 102.4 sq.m                                                                                              | 1102 sq.ft                                                                                             |
| Apartment Area<br>Balcony Area<br>Living Room/Dining<br>Kitchen<br>Master Bedroom<br>Bedroom 2             | <b>97 sq.m</b><br><b>5.4 sq.m</b><br>5.4 lm x 3.7 lm<br>1.97m x 4.80m<br>4.15m x 3.80m<br>4.26m x 2.93m | <b>1044 sq.ft</b><br><b>58 sq.ft</b><br>17'9" × 12'2"<br>6'6" × 15'9"<br>13'8" × 12'6"<br>14'0" × 9'8" |
| Apt. 239                                                                                                   | <b>47.9</b> sq.m                                                                                        | 516 sq.ft                                                                                              |
| Apartment Area<br>Living Room/Dining/<br>Kitchen<br>Bedroom                                                | <b>47.9 sq.m</b><br>3.97m x 4.69m<br>Inc. above<br>4.06m x 3.13m                                        | <b>516 sq.ft</b><br>13'0" x 15'5"<br>Inc. above<br>13'4" x 10'4"                                       |
| Apt. 240                                                                                                   | 100.0                                                                                                   |                                                                                                        |
| Apt. 240                                                                                                   | 109.3 sq.m                                                                                              | 1176 sq.ft                                                                                             |
| Apr. 240<br>Apartment Area<br>Balcony Area<br>Living Room/Dining<br>Kitchen<br>Master Bedroom<br>Bedroom 2 | 109.3 sq.m<br>100 sq.m<br>9.3 sq.m<br>5.11m x 3.45m<br>2.50m x 4.58m<br>4.13m x 3.79m<br>3.83m x 3.03m  | 1176 sq.ft<br>1076 sq.ft<br>16'9" × 11'4"<br>8'3" × 15'1"<br>13'7" × 12'6"<br>12'7" × 9'11"            |
| Apartment Area<br>Balcony Area<br>Living Room/Dining<br>Kitchen<br>Master Bedroom                          | <b>100 sq.m</b><br><b>9.3 sq.m</b><br>5.11m x 3.45m<br>2.50m x 4.58m<br>4.13m x 3.79m                   | <b>1076 sq.ft</b><br><b>100 sq.ft</b><br>16'9" × 11'4"<br>8'3" × 15'1"<br>13'7" × 12'6"                |

| 2 bed apartment                                                                                |                                                                                          |  |
|------------------------------------------------------------------------------------------------|------------------------------------------------------------------------------------------|--|
| Apt. 242                                                                                       | 51.4 sq.m                                                                                |  |
| Apartment Area<br>Balcony Area<br>Living Room/Dining/<br>Kitchen<br>Bedroom                    | <b>46 sq.m</b><br><b>5.4 sq.m</b><br>5.56m x 3.15m<br>Inc. above<br>5.06m x 2.90m        |  |
| Apt. 243                                                                                       | 96.7 sq.m                                                                                |  |
| Apartment Area<br>Balcony Area<br>Living Room/Dining<br>Kitchen<br>Master Bedroom<br>Bedroom 2 | 86 sq.m<br>10.7 sq.m<br>5.01m x 3.95m<br>2.50m x 2.60m<br>6.87m x 2.86m<br>3.08m x 3.50m |  |
| Apt. 244                                                                                       | 93.7 sq.m                                                                                |  |
| Apartment Area<br>Balcony Area<br>Living Room/Dining<br>Kitchen<br>Master Bedroom<br>Bedroom 2 | 83 sq.m<br>10.7 sq.m<br>4.96m x 3.71m<br>2.55m x 3.00m<br>5.30m x 3.55m<br>3.01m x 3.55m |  |
| Apt. 245                                                                                       | 66.4 sq.m                                                                                |  |

# Apartment Area 61 sq.m 656 sq.ft Balcony Area 5.4 sq.m 58 sq.ft Living Room/Dining 4.81m x 3.50m 15'10" x 11'6" Kitchen 2.70m x 3.34m 8'10" x 11'0" Bedroom 4.66m x 3.06m 15'3" x 10'1"