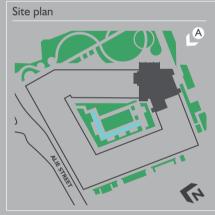

Apt. 734                                                                   | 66.4 sq.m                                                                            | 714 sq.f                                                                           |
| Apartment Area<br>Terrace Area<br>Living Room/Dining<br>Kitchen<br>Master Bedroom | <b>97 sq.m</b><br><b>20.8 sq.m</b><br>3.97m x 5.01m<br>4.51m x 3.31m<br>4.65m x 3.66m | <b>1044 sq.ft</b><br><b>224 sq.ft</b><br>13'0" × 16'5"<br>14'10" × 10'0"<br>15'3" × 12'0" | Apartment Area<br>Balcony Area<br>Living Room/Dining<br>Kitchen<br>Bedroom | <b>6l sq.m</b><br><b>5.4 sq.m</b><br>4.81m x 3.50m<br>2.70m x 3.34m<br>4.66m x 3.06m | <b>656 sq.f</b><br><b>58 sq.f</b><br>15'10" × 11'6<br>8'10" × 11'0<br>15'3" × 10'1 |





# Seventh floor apartments





| Key         |                                                                |                              |
|-------------|----------------------------------------------------------------|------------------------------|
| ♥<br>C<br>► | Wardrobe<br>Cupboard<br>Appliance space<br>Depicts measurement | points                       |
| Floo        | r to ceiling height in m                                       | n/ft                         |
| -           | g rooms & Bedrooms<br>her areas                                | 2.54m / 8'4"<br>2.34m / 7'8" |

Interceive on 5%. Kitchen layouts are areas are approximate and may vary within a tolerance of 10% subject to detailed design.
 Subject to planning.

| ent 3 b