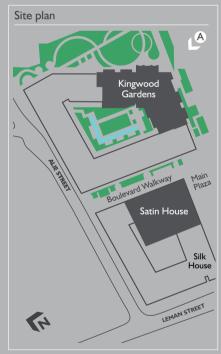

#### Clockwise from left:

An original site map of Goodman's Fields, featuring its surrounding infrastructure and industry.

Horses have always featured prominently in London's history throughout the ages.

# More than just a place to call home

Featuring prominently against the backdrop of London's skyline north of the Thames, the 22 stories of Kingwood Gardens at Goodman's Fields boast spectacular views towards Canary Wharf, The City and Greenwich beyond.

Created for modern, comfortable living, Kingwood Gardens is set in the largest part of the two acres dedicated to landscaped and beautifully verdant gardens. While they offer a perfect oasis and retreat from the pace of the city, the development remains within easy reach of the world's leading global businesses, premier restaurants, theatres and bars. Or Aldgate East

### Life at Goodman's Fields Boulevard of dreams

Arranged around a central Main Plaza that plays host to popular restaurants, bars, a supermarket, pop-up urban art displays and other attractions that make this vibrant region of London so unique and attractive for spending leisure time.

SATIN HOUSE