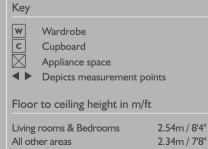

### Second floor apartments

| Key                             |                                                                |                              |
|---------------------------------|----------------------------------------------------------------|------------------------------|
| ₩<br>C                          | Wardrobe<br>Cupboard<br>Appliance space<br>Depicts measurement | points                       |
| Floor to ceiling height in m/ft |                                                                |                              |
| 0                               | rooms & Bedrooms<br>her areas                                  | 2.54m / 8'4"<br>2.34m / 7'8" |