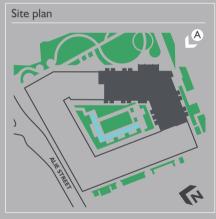

North East Block

GOODMANS

FIELDS

North West Block

Blending in doesn't mean that it won't be noticed. Goodman's Fields has been designed as a 21st century version of the towers of San Gimignano in Italy, featuring slender glass beacons in a new urban quarter. South West Block