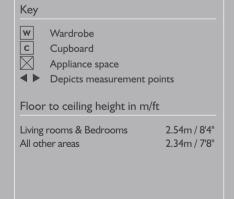

### Second floor apartments

| Key                             |                                                                |                              |
|---------------------------------|----------------------------------------------------------------|------------------------------|
| ₩<br>C                          | Wardrobe<br>Cupboard<br>Appliance space<br>Depicts measurement | points                       |
| Floor to ceiling height in m/ft |                                                                |                              |
| 0                               | rooms & Bedrooms<br>her areas                                  | 2.54m / 8'4"<br>2.34m / 7'8" |