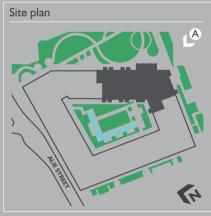

#### Clockwise from left:

An original site map of Goodman's Fields, featuring its surrounding infrastructure and industry.

Horses have always featured prominently in London's history throughout the ages.