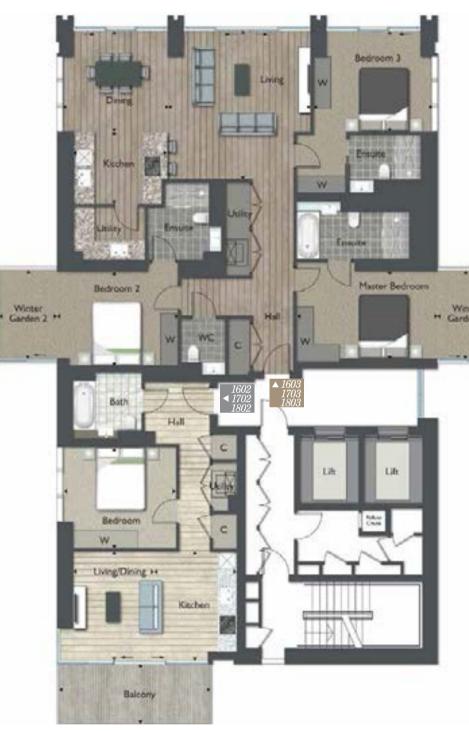

### Second floor apartments

| Key                             |                                                                |                              |
|---------------------------------|----------------------------------------------------------------|------------------------------|
| ₩<br>C                          | Wardrobe<br>Cupboard<br>Appliance space<br>Depicts measurement | points                       |
| Floor to ceiling height in m/ft |                                                                |                              |
| 0                               | rooms & Bedrooms<br>her areas                                  | 2.54m / 8'4"<br>2.34m / 7'8" |

Apartment layouts provide approximate measurements only. Dimensions, which are taken from the indicated points of measurement are for guidance only and are not intended to be used for carpet sizes, appliance space or items of furniture. Apartment areas are provided as gross internal areas under the RICS measuring practice. All measurements and areas may vary within a tolerance of 5%. Kitchen layouts are indicative only and are subject to change. All balcony dimensions and areas are approximate and may vary within a tolerance of 10% subject to detailed design. ■ Subject to planning.