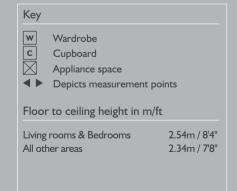

### Second floor apartments

| Key                             |                                                                |                              |
|---------------------------------|----------------------------------------------------------------|------------------------------|
| ₩<br>C                          | Wardrobe<br>Cupboard<br>Appliance space<br>Depicts measurement | points                       |
| Floor to ceiling height in m/ft |                                                                |                              |
| 0                               | rooms & Bedrooms<br>her areas                                  | 2.54m / 8'4"<br>2.34m / 7'8" |