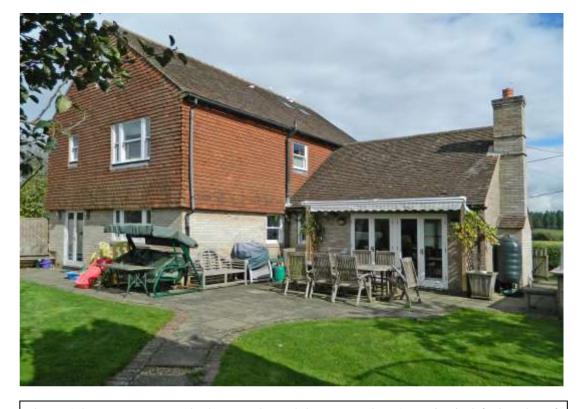

### **PROPERTY**

Having been subject to substantial extending and improvement, this extremely well-presented and spacious detached house is situated along a country no through road and enjoys views to the rear over a paddock and to the front over farmland towards the South Downs.

### **OUTSIDE**

The home is approached by a driveway providing off-road parking leading to the integral garage.

The rear garden features a large patio area adjacent to the rear of the home and leads to areas of lawn flanked by flower & shrub beds. There are mature trees and a timber garden store. To the side of the property there is a swimming pool.