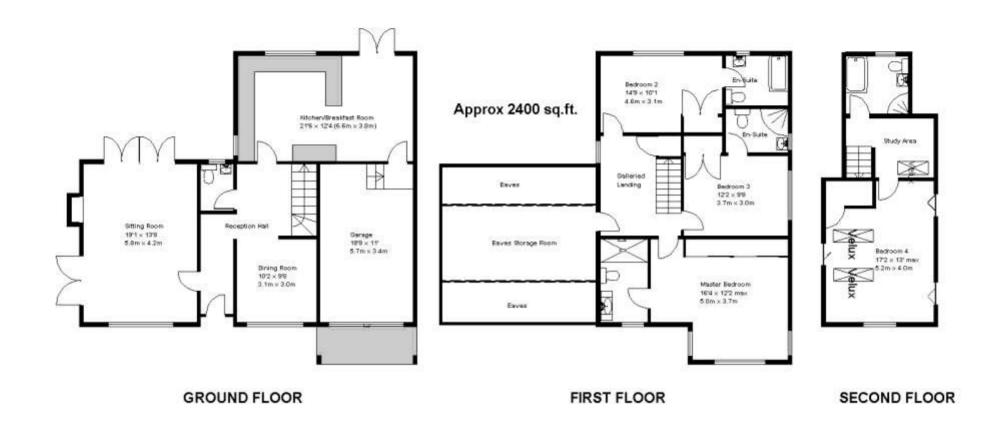

The home is currently used as a B&B and boasts 4 en-suite double bedroom suites. To the ground floor there is a fine triple aspect 19' principle sitting room with a feature fireplace and double doors leading to the rear garden. The stunning 21'6 kitchen/breakfast room offers an excellent range of wall & base units and has a personal door to the integral garage which subject to the necessary consents could be converted into further living space if required.

EPC = Band D

Floor Plan measurements are approximate and are for illustrative purposes only. While we do not doubt the floor plan accuracy, we make no guarantee, warranty or representation as to the accuracy and completeness of the floor plan. You or your advisors should conduct a careful, independent investigation of the property to determine to your satisfaction as to the suitability of the property for your space requirements.

### **OUTSIDE**

The home is approached by a driveway providing off-road parking leading to the integral garage.

The rear garden features a large patio area adjacent to the rear of the home and leads to areas of lawn flanked by flower & shrub beds. There are mature trees and a timber garden store. To the side of the property there is a swimming pool.