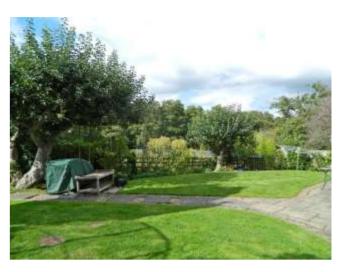

### **OUTSIDE**

The home is approached by a driveway providing off-road parking leading to the integral garage.

The rear garden features a large patio area adjacent to the rear of the home and leads to areas of lawn flanked by flower & shrub beds. There are mature trees and a timber garden store. To the side of the property there is a swimming pool.