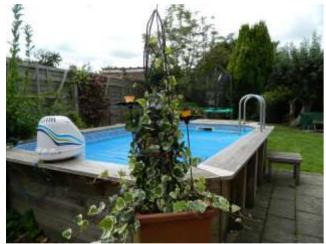

### **OUTSIDE**

The home is approached by a driveway providing off-road parking leading to the integral garage.

The rear garden features a large patio area adjacent to the rear of the home and leads to areas of lawn flanked by flower & shrub beds. There are mature trees and a timber garden store. To the side of the property there is a swimming pool.