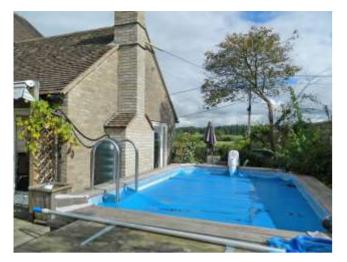

### **OUTSIDE**

The home is approached by a driveway providing off-road parking leading to the integral garage.

The rear garden features a large patio area adjacent to the rear of the home and leads to areas of lawn flanked by flower & shrub beds. There are mature trees and a timber garden store. To the side of the property there is a swimming pool.