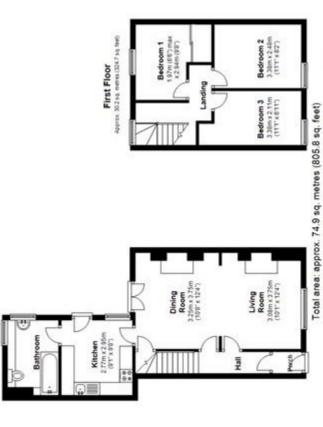

The ground-floor accommodation comprises of two large open plan reception rooms, fitted kitchen and a family bathroom.

The first-floor accommodation comprises of three bedrooms.

The rear garden consists of mainly patio area with steps leading to raised patio terrace.

## **Ground Floor**

Hall (0.8 x 6.5m)

Half-glazed front door, laminate flooring, stairs to first floor, door to dining room and living room.

Living Room (3.8 x 3.1m)

Double glazed window to front, feature fireplace, laminate flooring, open plan to dining room.

Dining Room (3.8 x 3.3m)

Double glazed French doors to rear, laminate flooring, under stairs cupboard, door to kitchen, open plan to lounge.

Kitchen (3.0 x 2.8m)

Double glazed window to side, tiled flooring, fitted with a matching range of base and eye level units with worktop surface over, fitted electric oven and gas hob, stainless steel sink with drainer and mixer tap, space for fridge/freezer, double glazed door to rear garden, door to bathroom.

Bathroom (2.9 x 2.0m)

Tiled flooring, double glazed window to rear, window to side, fitted with a three-piece suite comprising of a bath with shower over, low level WC and wash hand basin.

## First Floor

Landing (3.1 x 3.0m)

Double glazed window to rear, fitted carpet, doors to bedrooms.

Bedroom 1  $(3.0 \times 2.0 \text{m})$ 

Double glazed window to rear, fitted carpet, storage cupboard.

Bedroom 2 (2.5 x 3.4m)

Double glazed window to front, fitted carpet.

Bedroom 3 (2.1 x 3.4m)

Double glazed window to front, fitted carpet.

Approx. 44.7 sq. metres (481.1 sq. feet)

**Ground Floor** 

This floor plan is for illustrative purposes only and is not to scale. Where measurements are shown, these are approximate and should not be relied upon. Total square area includes the entirety of the property and any outbuildings-garages. Santary ware and kitchen fillings are representative only and approximate to actual position, shape and style. No lability is accepted in respect of any consequential loss arising from the use of this plan. Reproduced under locence from Eviewe Parmership Limited. All and style.