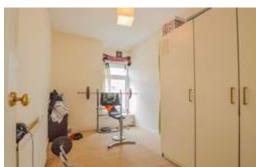

## First Floor

Landing (3.1 x 3.0m)

Double glazed window to rear, fitted carpet, doors to bedrooms.

Bedroom 1  $(3.0 \times 2.0 \text{m})$ 

Double glazed window to rear, fitted carpet, storage cupboard.

Bedroom 2 (2.5 x 3.4m)

Double glazed window to front, fitted carpet.

Bedroom 3 (2.1 x 3.4m)

Double glazed window to front, fitted carpet.

Approx. 44.7 sq. metres (481.1 sq. feet)

**Ground Floor** 

This floor plan is for illustrative purposes only and is not to scale. Where measurements are shown, these are approximate and should not be relied upon. Total square area includes the entirety of the property and any outbuildings-garages. Santary ware and kitchen fillings are representative only and approximate to actual position, shape and style. No lability is accepted in respect of any consequential loss arising from the use of this plan. Reproduced under locence from Eviewe Parmership Limited. All and style.