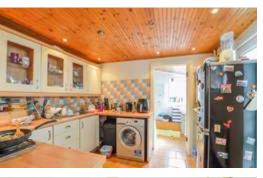

Dining Room (3.8 x 3.3m)

Double glazed French doors to rear, laminate flooring, under stairs cupboard, door to kitchen, open plan to lounge.

Kitchen (3.0 x 2.8m)

Double glazed window to side, tiled flooring, fitted with a matching range of base and eye level units with worktop surface over, fitted electric oven and gas hob, stainless steel sink with drainer and mixer tap, space for fridge/freezer, double glazed door to rear garden, door to bathroom.