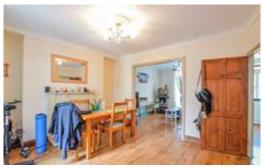

The ground-floor accommodation comprises of two large open plan reception rooms, fitted kitchen and a family bathroom.

The first-floor accommodation comprises of three bedrooms.

The rear garden consists of mainly patio area with steps leading to raised patio terrace.

## **Ground Floor**

Hall (0.8 x 6.5m)

Half-glazed front door, laminate flooring, stairs to first floor, door to dining room and living room.

Living Room (3.8 x 3.1m)

Double glazed window to front, feature fireplace, laminate flooring, open plan to dining room.

Dining Room (3.8 x 3.3m)

Double glazed French doors to rear, laminate flooring, under stairs cupboard, door to kitchen, open plan to lounge.

Kitchen (3.0 x 2.8m)

Double glazed window to side, tiled flooring, fitted with a matching range of base and eye level units with worktop surface over, fitted electric oven and gas hob, stainless steel sink with drainer and mixer tap, space for fridge/freezer, double glazed door to rear garden, door to bathroom.