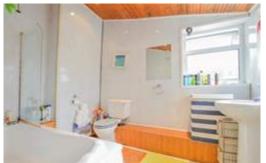

Bathroom (2.9 x 2.0m)

Tiled flooring, double glazed window to rear, window to side, fitted with a three-piece suite comprising of a bath with shower over, low level WC and wash hand basin.