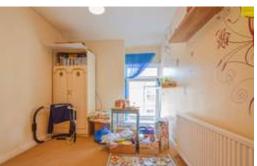

## First Floor

Landing (3.1 x 3.0m)

Double glazed window to rear, fitted carpet, doors to bedrooms.

Bedroom 1  $(3.0 \times 2.0 \text{m})$ 

Double glazed window to rear, fitted carpet, storage cupboard.

Bedroom 2 (2.5 x 3.4m)

Double glazed window to front, fitted carpet.

Bedroom 3 (2.1 x 3.4m)

Double glazed window to front, fitted carpet.

Approx. 44.7 sq. metres (481.1 sq. feet)

**Ground Floor** 

This floor plan is for illustrative purposes only and is not to scale. Where measurements are shown, these are approximate and should not be relied upon. Total square area includes the entirety of the property and any outbuildings-garages. Santary ware and kitchen fillings are representative only and approximate to actual position, shape and style. No lability is accepted in respect of any consequential loss arising from the use of this plan. Reproduced under locence from Eviewe Parmership Limited. All and style.