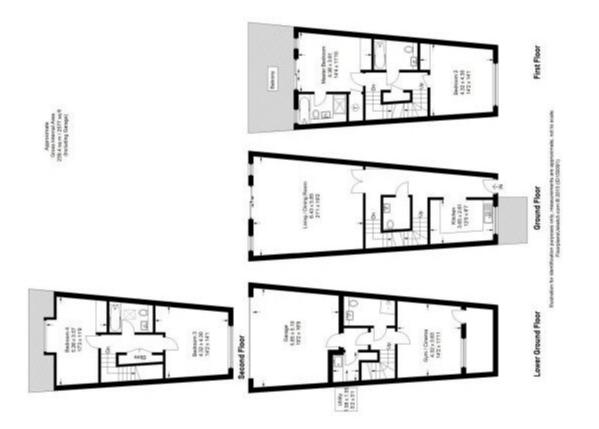

This property benefits from double glazing, gas central heating throughout and off street parking.

It briefly comprises of a luxury lounge, dining room, kitchen, 4 bedrooms and 3 bathrooms.

The exterior of the property has a private rear garden.