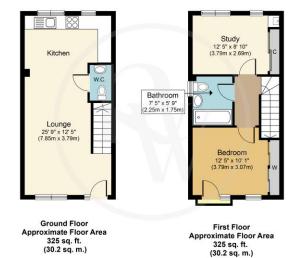

**ENTRANCE:** Composite & part glazed front door to

CLOAKROOM: Low level w.c., wash hand basin, wood effect

plank style vinyl flooring

LIVING/DINING ROOM: (7.8 x 3.8m) Front aspect; d/g window,

tv point, radiator, stairs to first floor landing, carpet

OPEN PLAN KITCHEN: Rear aspect; A fully fitted kitchen
comprising of high gloss white coloured units with a single
drainer sink unit, a range of matching base and eye level units,
integrated dishwasher, built-in electric hob with a chimney-style
cooker extractor hood above and a built-in electric oven below,
built-in fridge/freezer, integrated washing machine, wood effect
plank style vinyl flooring

#### LANDING:

**BEDROOM ONE:** (3.7m x 3.0m) Front aspect; d/g window,

radiator, built-in wardrobe cupboard

STUDY: (3.7m x 2.7m) Rear aspect; d/g window, radiator, built-

in wardrobe cupboard

**BATHROOM**: (2.3m x 1.8m) A fully fitted modern white coloured suite comprising of a panel enclosed bath, low level w.c., wash hand basin, heated towel rail, wood effect plank style flooring