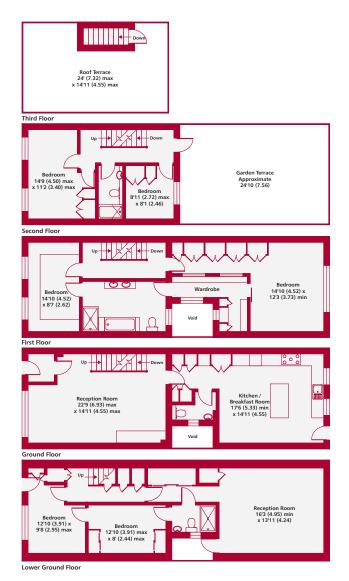

## Princedale Road W11

kfh.co.uk

Gross Internal Floor Area 2410 sqft 223.8 sqm (Excludes voids)

Copyright nichecom.co.uk 2018 REF: 250074

Whilst every attempt has been made to ensure the accuracy of the floor plan contained here, measurements of doors, windows and rooms are approximate and no responsibility is taken for any error, omission or misstatement. These plans are for representation purposes only as defined by RICS Code of Measuring Practice and should be used as such by any prospective purchaser. Specifically no guarantee is given on the gross internal floor area of the property if quoted on this plan and any figure given is for initial guidance only and should not be relied on as a basis of valuation.