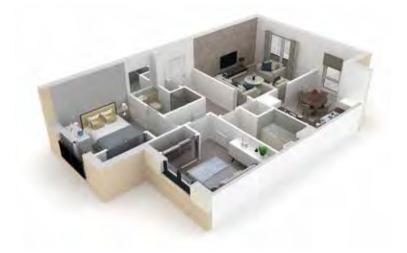

## Carron House 2 bedroom apartments

www.tulloch-homes.com

| Esk            |               |              |     |
|----------------|---------------|--------------|-----|
| Lounge         | 4.38m x 3.83m | 14' 4" x 12' | 7"  |
| Kitchen/Dining | 4.28m x 3.04m | 14' 0" x 10' | 0"  |
| Bedroom 1      | 3.47m x 3.18m | 11' 5" x 10' | 5"  |
| En suite       | 2.29m x 1.30m | 7'6" x 4'    | 3"  |
| Bedroom 2      | 3.41m x 3.17m | 11' 2" x 10' | 5"  |
| Bathroom       | 3.04m x 2.10m | 10'0" x 6'   | 11" |

| Earn           |               |                  |
|----------------|---------------|------------------|
| Lounge         | 3.83m x 3.70m | 12'7" x 12'2"    |
| Kitchen/Dining | 3.60m x 3.04m | 11' 10" x 10' 0" |
| Bedroom 1      | 3.47m x 3.18m | 11'5" x 10'5"    |
| En suite       | 2.29m x 1.30m | 7'6"x 4'3"       |
| Bedroom 2      | 3.41m x 3.17m | 11'2" x 10'5"    |
| Bathroom       | 3.04m x 2.10m | 10'0"x 6'11"     |

#### Eden

| Lounge/Kitchen | 6.64m x 3.55m | 21' | 10" x 11' 8" |
|----------------|---------------|-----|--------------|
| Bedroom 1      | 3.43m x 3.43m | 11' | 3" x 11' 3"  |
| En suite       | 2.16m x 1.25m | 7'  | 1" x 4' 1"   |
| Bedroom 2      | 3.43m x 3.10m | 11' | 3" x 10' 2"  |
| Bathroom       | 2.89m x 2.15m | 9'  | 6" x 7' 1"   |
| Utility        | 1.65m x 1.24m | 5'  | 5" x 4'1"    |