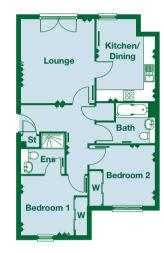

## Carron House 2 bedroom apartments

www.tulloch-homes.com

| Esk            |               |              |     |
|----------------|---------------|--------------|-----|
| Lounge         | 4.38m x 3.83m | 14' 4" x 12' | 7"  |
| Kitchen/Dining | 4.28m x 3.04m | 14' 0" x 10' | 0"  |
| Bedroom 1      | 3.47m x 3.18m | 11' 5" x 10' | 5"  |
| En suite       | 2.29m x 1.30m | 7'6" x 4'    | 3"  |
| Bedroom 2      | 3.41m x 3.17m | 11' 2" x 10' | 5"  |
| Bathroom       | 3.04m x 2.10m | 10'0" x 6'   | 11" |

## Shiel House 2 bedroom apartments

# Lounge/Dining/Kitchen