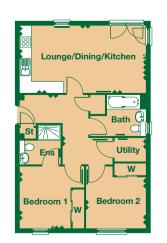

## Shiel House 2 bedroom apartments

# Lounge/Dining/Kitchen

#### Eden

| Lounge/Kitchen | 6.64m x 3.55m | 21' | 10" x 11' 8" |
|----------------|---------------|-----|--------------|
| Bedroom 1      | 3.43m x 3.43m | 11' | 3" x 11' 3"  |
| En suite       | 2.16m x 1.25m | 7'  | 1" x 4' 1"   |
| Bedroom 2      | 3.43m x 3.10m | 11' | 3" x 10' 2"  |
| Bathroom       | 2.89m x 2.15m | 9'  | 6" x 7'1"    |
| Utility        | 1.65m x 1.24m | 5'  | 5" x 4'1"    |