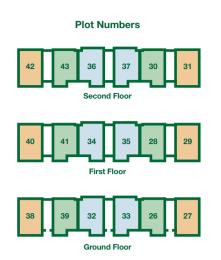

terials and construction techniques. It's also armed with safety alarms and locks – vital security to give the family additional peace of mind.

In short, your new Tulloch home offers the latest in environmentally friendly

technology and state of the art design and materials, and provides genuine energy efficiency to reduce costs. It removes the expense of repair and refurbishment and gives maximum security to protect your most valuable asset.

Our experienced sales team is happy to advise you on every stage of the purchasing process, and continues to give support after you've moved in. When you know you deserve the best, – your only option is to choose a brand new Tulloch home!







# STulloch Homes

www.tulloch-homes.com

## Carron House 2 bedroom apartments

www.tulloch-homes.com









| Esk            |               |              |     |
|----------------|---------------|--------------|-----|
| Lounge         | 4.38m x 3.83m | 14' 4" x 12' | 7"  |
| Kitchen/Dining | 4.28m x 3.04m | 14' 0" x 10' | 0"  |
| Bedroom 1      | 3.47m x 3.18m | 11' 5" x 10' | 5"  |
| En suite       | 2.29m x 1.30m | 7'6" x 4'    | 3"  |
| Bedroom 2      | 3.41m x 3.17m | 11' 2" x 10' | 5"  |
| Bathroom       | 3.04m x 2.10m | 10'0" x 6'   | 11" |





| Earn           |               |                  |
|----------------|---------------|------------------|
| Lounge         | 3.83m x 3.70m | 12'7" x 12'2"    |
| Kitchen/Dining | 3.60m x 3.04m | 11' 10" x 10' 0" |
| Bedroom 1      | 3.47m x 3.18m | 11'5" x 10'5"    |
| En suite       | 2.29m x 1.30m | 7'6"x 4'3"       |
| Bedroom 2