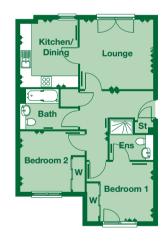

## Carron House 2 bedroom apartments

www.tulloch-homes.com

| Esk            |               |              |     |
|----------------|---------------|--------------|-----|
| Lounge         | 4.38m x 3.83m | 14' 4" x 12' | 7"  |
| Kitchen/Dining | 4.28m x 3.04m | 14' 0" x 10' | 0"  |
| Bedroom 1      | 3.47m x 3.18m | 11' 5" x 10' | 5"  |
| En suite       | 2.29m x 1.30m | 7'6" x 4'    | 3"  |
| Bedroom 2      | 3.41m x 3.17m | 11' 2" x 10' | 5"  |
| Bathroom       | 3.04m x 2.10m | 10'0" x 6'   | 11" |

| Earn           |               |                  |
|----------------|---------------|------------------|
| Lounge         | 3.83m x 3.70m | 12'7" x 12'2"    |
| Kitchen/Dining | 3.60m x 3.04m | 11' 10" x 10' 0" |
| Bedroom 1      | 3.47m x 3.18m | 11'5" x 10'5"    |
| En suite       | 2.29m x 1.30m | 7'6"x 4'3"       |
| Bedroom 2      | 3.41m x 3.17m | 11'2" x 10'5"    |
| Bathroom       | 3.04m x 2.10m | 10'0"x 6'11"     |

#### Eden

| Lounge/Kitchen | 6.64m x 3.55m | 21' | 10" x 11' 8" |
|----------------|---------------|-----|--------------|
| Bedroom 1      | 3.43m x 3.43m | 11' | 3" x 11' 3"  |
| En suite       | 2.16m x 1.25m | 7'  | 1" x 4' 1"   |
| Bedroom 2      | 3.43m x 3.10m | 11' | 3" x 10' 2"  |
| Bathroom       | 2.89m x 2.15m | 9'  | 6" x 7' 1"   |
| Utility        | 1.65m x 1.24m | 5'  | 5" x 4'1"    |