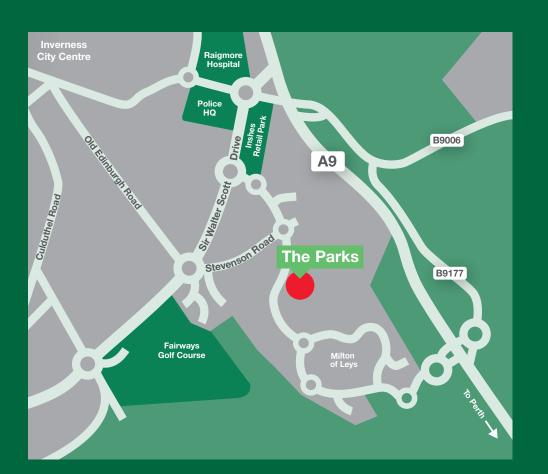

## www.tulloch-homes.com

**Directions to The Parks** 

From the A9 (north and south), exit at Milton of Leys and follow the signs.

From the roundabout by Inshes Retail Park, go along Sir Walter Scott Drive, turning left at the first roundabout which takes you on to Inshes Road leading to The Parks.

Find us on Sat Nav: IV2 6EX