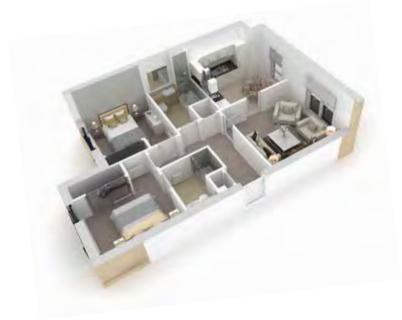

## Carron House 2 bedroom apartments

www.tulloch-homes.com

| Esk            |               |              |     |
|----------------|---------------|--------------|-----|
| Lounge         | 4.38m x 3.83m | 14' 4" x 12' | 7"  |
| Kitchen/Dining | 4.28m x 3.04m | 14' 0" x 10' | 0"  |
| Bedroom 1      | 3.47m x 3.18m | 11' 5" x 10' | 5"  |
| En suite       | 2.29m x 1.30m | 7'6" x 4'    | 3"  |
| Bedroom 2      | 3.41m x 3.17m | 11' 2" x 10' | 5"  |
| Bathroom       | 3.04m x 2.10m | 10'0" x 6'   | 11" |

| Earn           |               |                  |
|----------------|---------------|------------------|
| Lounge         | 3.83m x 3.70m | 12'7" x 12'2"    |
| Kitchen/Dining | 3.60m x 3.04m | 11' 10" x 10' 0" |
| Bedroom 1      | 3.47m x 3.18m | 11'5" x 10'5"    |
| En suite       | 2.29m x 1.30m | 7'6"x 4'3"       |
| Bedroom 2      | 3.41m x 3.17m | 11'2" x 10'5"    |
| Bathroom       | 3.04m x 2.10m | 10'0"x 6'11"     |

#### Eden

| Lounge/Kitchen | 6.64m x 3.55m | 21' | 10" x 11' 8" |
|----------------|---------------|-----|--------------|
| Bedroom 1      | 3.43m x 3.43m | 11' | 3" x 11' 3"  |
| En suite       | 2.16m x 1.25m | 7'  | 1" x 4' 1"   |
| Bedroom 2      | 3.43m x 3.10m | 11' | 3" x 10' 2"  |
| Bathroom       | 2.89m x 2.15m | 9'  | 6" x 7' 1"   |
| Utility        | 1.65m x 1.24m | 5'  | 5" x 4'1"    |