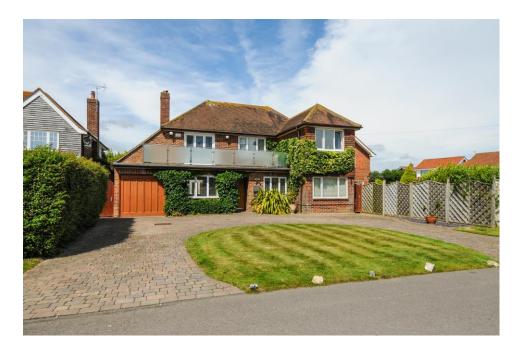

## **SEA DRIVE**

Summerley Private Estate Felpham, West Sussex, PO22 7NE

# £650,000 Freehold

Detached, well-presented 4-bedroom family house on the desirable Summerley Private Estate.

## **FEATURES:**

- Spacious detached property a minutes' walk from the beach
- Stylish kitchen breakfast room, dining room and conservatory overlooking the garden
- Further reception room which could be used as playroom/bedroom 5 & a study
- Master bedroom with en-suite shower room and large south facing balcony
- Three further first floor double bedrooms and a family bathroom
- Enclosed rear garden laid to lawn with good size terraces
- **Driveway parking & garage**

#### **DESCRIPTION**

7 Sea Drive has been extended and refurbished over time, by the current owners, to create a substantial & versatile family home. The ground floor comprises entrance hall leading to the well-appointed kitchen breakfast room, the dining room, ground floor W.C and the south facing 3rd reception room that could be used as a playroom or bedroom 5 which in turn leads into a small study. The spacious light and bright living room has a gas fire and double doors into the superb conservatory with an outlook to the rear garden. The dining room, with hatch to kitchen, also has access to the conservatory via sliding doors. The first floor comprises the master bedroom with a fitted double wardrobe and an en-suite shower room. There are 3 further double bedrooms and a family bathroom. The enclosed rear garden is laid to lawn with a pretty, central terrace, mature borders and a further terrace adjoining the rear of the property. At the front there is ample driveway parking, gated access on both sides and a garage with door to the rear.