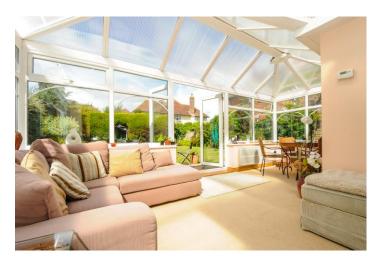

## **FEATURES:**

- Spacious detached property a minutes' walk from the beach
- Stylish kitchen breakfast room, dining room and conservatory overlooking the garden
- Further reception room which could be used as playroom/bedroom 5 & a study
- Master bedroom with en-suite shower room and large south facing balcony
- Three further first floor double bedrooms and a family bathroom
- Enclosed rear garden laid to lawn with good size terraces
- **Driveway parking & garage**

#### **DESCRIPTION**

7 Sea Drive has been extended and refurbished over time, by the current owners, to create a substantial & versatile family home. The ground floor comprises entrance hall leading to the well-appointed kitchen breakfast room, the dining room, ground floor W.C and the south facing 3rd reception room that could be used as a playroom or bedroom 5 which in turn leads into a small study. The spacious light and bright living room has a gas fire and double doors into the superb conservatory with an outlook to the rear garden. The dining room, with hatch to kitchen, also has access to the conservatory via sliding doors. The first floor comprises the master bedroom with a fitted double wardrobe and an en-suite shower room. There are 3 further double bedrooms and a family bathroom. The enclosed rear garden is laid to lawn with a pretty, central terrace, mature borders and a further terrace adjoining the rear of the property. At the front there is ample driveway parking, gated access on both sides and a garage with door to the rear.