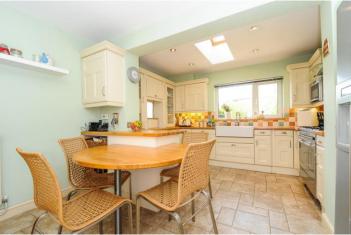

## **FEATURES:**

- Spacious detached property a minutes' walk from the beach
- Stylish kitchen breakfast room, dining room and conservatory overlooking the garden
- Further reception room which could be used as playroom/bedroom 5 & a study
- Master bedroom with en-suite shower room and large south facing balcony
- Three further first floor double bedrooms and a family bathroom
- Enclosed rear garden laid to lawn with good size terraces
- **Driveway parking & garage**

#### **DESCRIPTION**

7 Sea Drive has been extended and refurbished over time, by the current owners, to create a substantial & versatile family home. The ground floor comprises entrance hall leading to the well-appointed kitchen breakfast room, the dining room, ground floor W.C and the south facing 3rd reception room that could be used as a playroom or bedroom 5 which in turn leads into a small study. The spacious light and bright living room has a gas fire and double doors into the superb conservatory with an outlook to the rear garden. The dining room, with hatch to kitchen, also has access to the conservatory via sliding doors. The first floor comprises the master bedroom with a fitted double wardrobe and an en-suite shower room. There are 3 further double bedrooms and a family bathroom. The enclosed rear garden is laid to lawn with a pretty, central terrace, mature borders and a further terrace adjoining the rear of the property. At the front there is ample driveway parking, gated access on both sides and a garage with door to the rear.