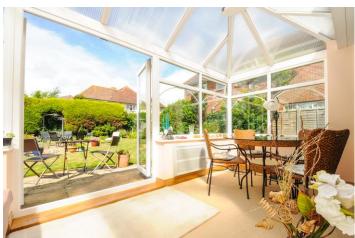

## **FEATURES:**

- Spacious detached property a minutes' walk from the beach
- Stylish kitchen breakfast room, dining room and conservatory overlooking the garden
- Further reception room which could be used as playroom/bedroom 5 & a study
- Master bedroom with en-suite shower room and large south facing balcony
- Three further first floor double bedrooms and a family bathroom
- Enclosed rear garden laid to lawn with good size terraces
- **Driveway parking & garage**

#### **DESCRIPTION**

7 Sea Drive has been extended and refurbished over time, by the current owners, to create a substantial & versatile family home. The ground floor comprises entrance hall leading to the well-appointed kitchen breakfast room, the dining room, ground floor W.C and the south facing 3rd reception room that could be used as a playroom or bedroom 5 which in turn leads into a small study. The spacious light and bright living room has a gas fire and double doors into the superb conservatory with an outlook to the rear garden. The dining room, with hatch to kitchen, also has access to the conservatory via sliding doors. The first floor comprises the master bedroom with a fitted double wardrobe and an en-suite shower room. There are 3 further double bedrooms and a family bathroom. The enclosed rear garden is laid to lawn with a pretty, central terrace, mature borders and a further terrace adjoining the rear of the property. At the front there is ample driveway parking, gated access on both sides and a garage with door to the rear.