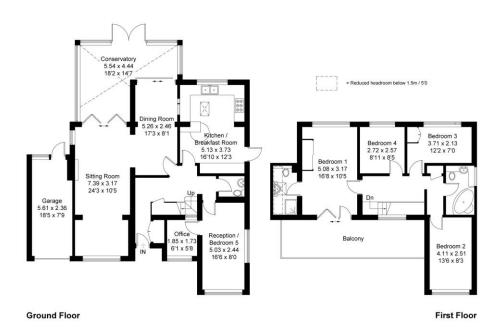

#### FLOOR PLAN:

Approximate Gross Internal Area = 180.4 sq m / 1942 sq ft Garage = 13.3 sq m / 143 sq ft Total = 193.7 sq m / 2085 sq ft

Created by BAY TREES ESTATES - Telephone 01243 850451. These plans are for representation purposes only as defined by RICS - Code of Measuring Practice. Not to scale.(ID271989)