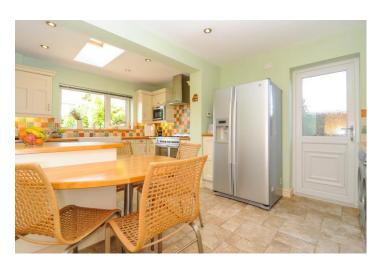

## **FEATURES:**

- Spacious detached property a minutes' walk from the beach
- Stylish kitchen breakfast room, dining room and conservatory overlooking the garden
- Further reception room which could be used as playroom/bedroom 5 & a study
- Master bedroom with en-suite shower room and large south facing balcony
- Three further first floor double bedrooms and a family bathroom
- Enclosed rear garden laid to lawn with good size terraces
- **Driveway parking & garage**

#### **DESCRIPTION**

7 Sea Drive has been extended and refurbished over time, by the current owners, to create a substantial & versatile family home. The ground floor comprises entrance hall leading to the well-appointed kitchen breakfast room, the dining room, ground floor W.C and the south facing 3rd reception room that could be used as a playroom or bedroom 5 which in turn leads into a small study. The spacious light and bright living room has a gas fire and double doors into the superb conservatory with an outlook to the rear garden. The dining room, with hatch to kitchen, also has access to the conservatory via sliding doors. The first floor comprises the master bedroom with a fitted double wardrobe and an en-suite shower room. There are 3 further double bedrooms and a family bathroom. The enclosed rear garden is laid to lawn with a pretty, central terrace, mature borders and a further terrace adjoining the rear of the property. At the front there is ample driveway parking, gated access on both sides and a garage with door to the rear.