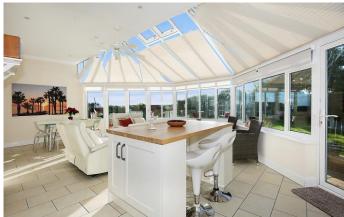

#### **Ground Floor**

- Hallway
- Study 13'11 x 10'5
- Lounge 23'6 x 19'9
- · Dining Room 13'11 x 13'11 (4.24m x 4.24m)
- Conservatory 24'11 x 16'3
- Kitchen 14'1 x 11'1
- Utility Room

### **Property**

Found in a highly desirable location within Broadstairs on Western Esplanade and enjoying breath-taking uninterrupted sea views is this imposing four bedroom detached family home standing on a corner plot behind brick walling. The property to the ground floor comprises of three separate receptions rooms offering versatile living space, undoubtedly the heart of the home is the galley style kitchen leading into a superb 24' 11" x 16' 3" conservatory connecting the kitchen to the dining room, creating an ideal space for entertaining. To the first floor there are four good size bedrooms, the master bedroom with ensuite facilities and a turret style viewing area offering fabulous raised views out to sea, there is also a further family bathroom.