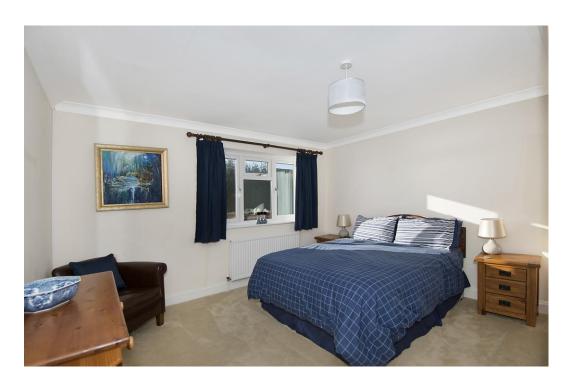

### First Floor

- Landing
- 15'8 x 15'8 (4.78m x 4.78m)
- En-suite Shower Room

- Cloakroom
- (4.24m x 3.18m)
- (7.16m x 6.02m)
- (7.59m x 4.95m)
- (4.29m x 3.38m)

- Master Bedroom

- Bedroom 14'0 x 13'0 (4.27m x 3.96m)
- En-suite Shower Room
- Bedroom 13'11 x 12'1 (4.24m x 3.68m)
- Bedroom 13'11 x 10'5 (4.24m x 3.18m)
- Bathroom