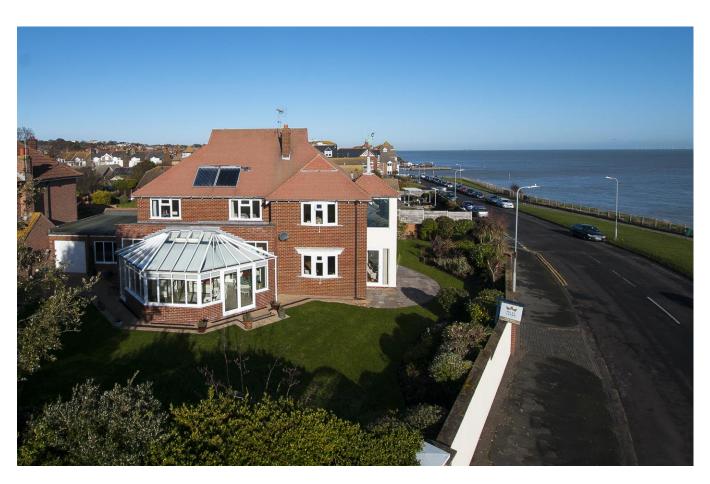

Western Esplanade, Broadstairs

### **Property**

Found in a highly desirable location within Broadstairs on Western Esplanade and enjoying breath-taking uninterrupted sea views is this imposing four bedroom detached family home standing on a corner plot behind brick walling. The property to the ground floor comprises of three separate receptions rooms offering versatile living space, undoubtedly the heart of the home is the galley style kitchen leading into a superb 24' 11" x 16' 3" conservatory connecting the kitchen to the dining room, creating an ideal space for entertaining. To the first floor there are four good size bedrooms, the master bedroom with ensuite facilities and a turret style viewing area offering fabulous raised views out to sea, there is also a further family bathroom.

Externally the property sits on a corner plot offering gardens to the front, rear and side boasting sea views, there is also off street parking to the front and an attached double garage with electric doors.