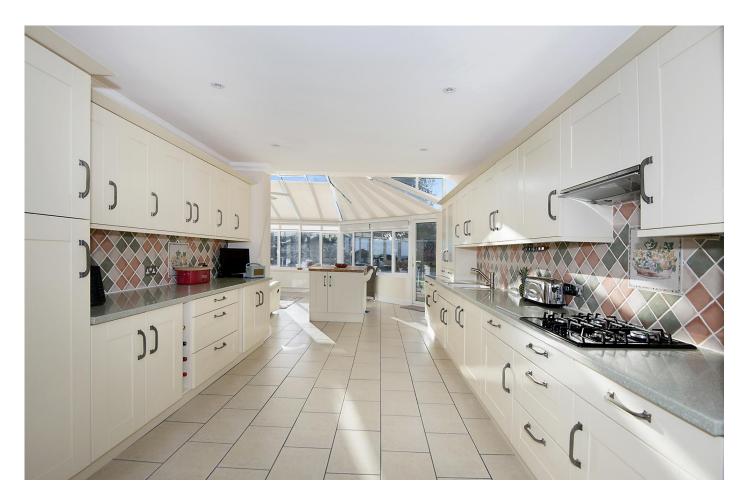

#### **Ground Floor**

- Hallway
- Study 13'11 x 10'5
- Lounge 23'6 x 19'9
- · Dining Room 13'11 x 13'11 (4.24m x 4.24m)
- Conservatory 24'11 x 16'3
- Kitchen 14'1 x 11'1
- Utility Room

### **Property**

Found in a highly desirable location within Broadstairs on Western Esplanade and enjoying breath-taking uninterrupted sea views is this imposing four bedroom detached family home standing on a corner plot behind brick walling. The property to the ground floor comprises of three separate receptions rooms offering versatile living space, undoubtedly the heart of the home is the galley style kitchen leading into a superb 24' 11" x 16' 3" conservatory connecting the kitchen to the dining room, creating an ideal space for entertaining. To the first floor there are four good size bedrooms, the master bedroom with ensuite facilities and a turret style viewing area offering fabulous raised views out to sea, there is also a further family bathroom.