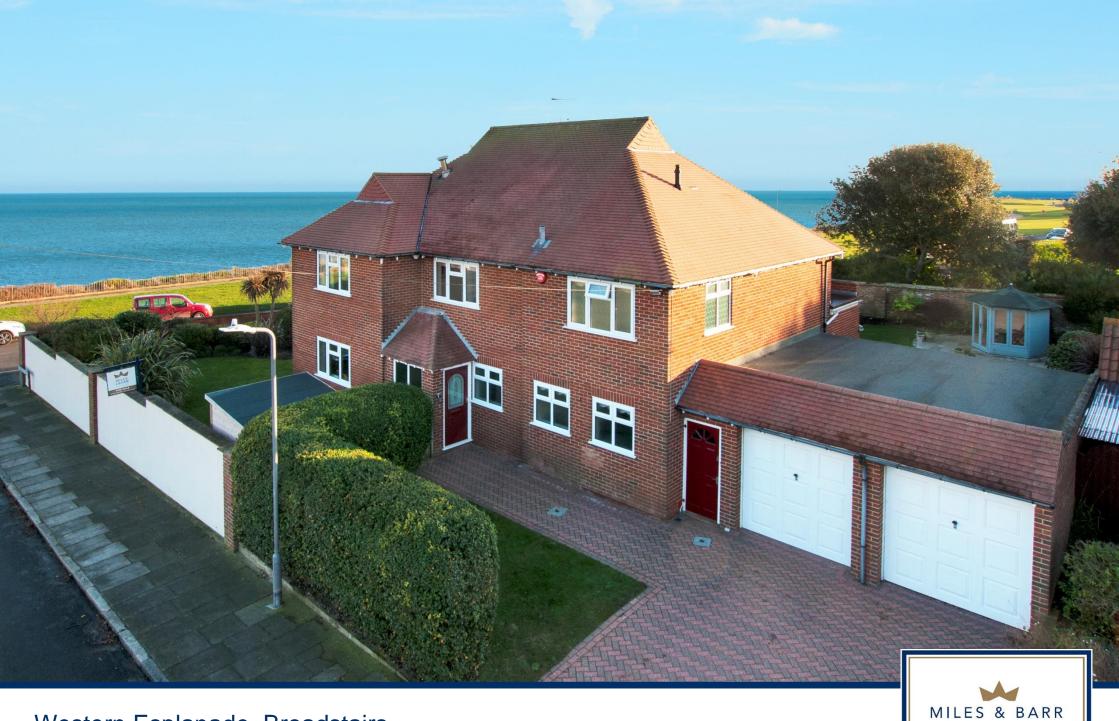

### **Property**

Found in a highly desirable location within Broadstairs on Western Esplanade and enjoying breath-taking uninterrupted sea views is this imposing four bedroom detached family home standing on a corner plot behind brick walling. The property to the ground floor comprises of three separate receptions rooms offering versatile living space, undoubtedly the heart of the home is the galley style kitchen leading into a superb 24' 11" x 16' 3" conservatory connecting the kitchen to the dining room, creating an ideal space for entertaining. To the first floor there are four good size bedrooms, the master bedroom with ensuite facilities and a turret style viewing area offering fabulous raised views out to sea, there is also a further family bathroom.

Externally the property sits on a corner plot offering gardens to the front, rear and side boasting sea views, there is also off street parking to the front and an attached double garage with electric doors.