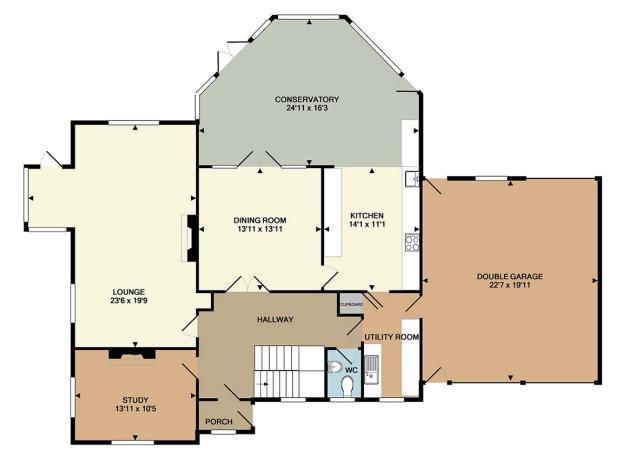

#### **Ground Floor**

- Hallway
- Study 13'11 x 10'5
- Lounge 23'6 x 19'9
- · Dining Room 13'11 x 13'11 (4.24m x 4.24m)
- Conservatory 24'11 x 16'3
- Kitchen 14'1 x 11'1
- Utility Room

#### External

- Front/Driveway
- Double Garage 22'7 x 19'11 (6.88m x 6.07m)
- Rear and Side Gardens

GROUND FLOOR
APPROX. FLOOR AREA 3200 SQ.FT. (297.3 SQ.M.)
Measurements are approximate. Not to scale. Illustrative purposes only
APPROX. FLOOR
APPROX. FLOOR
Total area includes garage.
www.upzoom.co.uk
(187.0 SQ.M.)