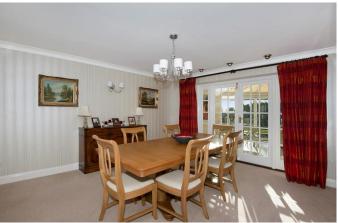

#### **Ground Floor**

- Hallway
- Study 13'11 x 10'5
- Lounge 23'6 x 19'9
- · Dining Room 13'11 x 13'11 (4.24m x 4.24m)
- Conservatory 24'11 x 16'3
- Kitchen 14'1 x 11'1
- Utility Room