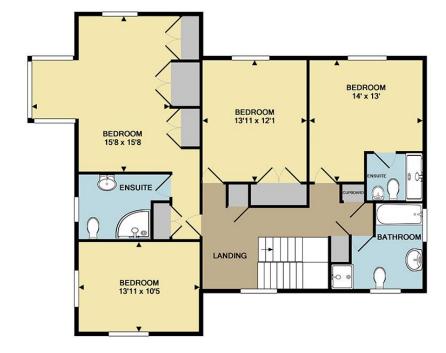

### First Floor

- Landing
- 15'8 x 15'8 (4.78m x 4.78m)
- En-suite Shower Room

- Cloakroom
- (4.24m x 3.18m)
- (7.16m x 6.02m)
- (7.59m x 4.95m)
- (4.29m x 3.38m)

- Master Bedroom

- Bedroom 14'0 x 13'0 (4.27m x 3.96m)
- En-suite Shower Room
- Bedroom 13'11 x 12'1 (4.24m x 3.68m)
- Bedroom 13'11 x 10'5 (4.24m x 3.18m)
- Bathroom

As we are now downsizing, we will miss the spacious feel of the house and the ability to accommodate all the family at Christmas or other family occasions. We will also miss our lovely neighbours.

1ST FLOOR APPROX. FLOOR AREA 1188 SQ.FT. (110.3 SQ.M.)