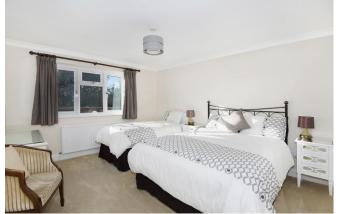

### First Floor

- Landing
- 15'8 x 15'8 (4.78m x 4.78m)
- En-suite Shower Room

- Cloakroom
- (4.24m x 3.18m)
- (7.16m x 6.02m)
- (7.59m x 4.95m)
- (4.29m x 3.38m)

- Master Bedroom

- Bedroom 14'0 x 13'0 (4.27m x 3.96m)
- En-suite Shower Room
- Bedroom 13'11 x 12'1 (4.24m x 3.68m)
- Bedroom 13'11 x 10'5 (4.24m x 3.18m)
- Bathroom

### **Property**

Found in a highly desirable location within Broadstairs on Western Esplanade and enjoying breath-taking uninterrupted sea views is this imposing four bedroom detached family home standing on a corner plot behind brick walling. The property to the ground floor comprises of three separate receptions rooms offering versatile living space, undoubtedly the heart of the home is the galley style kitchen leading into a superb 24' 11" x 16' 3" conservatory connecting the kitchen to the dining room, creating an ideal space for entertaining. To the first floor there are four good size bedrooms, the master bedroom with ensuite facilities and a turret style viewing area offering fabulous raised views out to sea, there is also a further family bathroom.