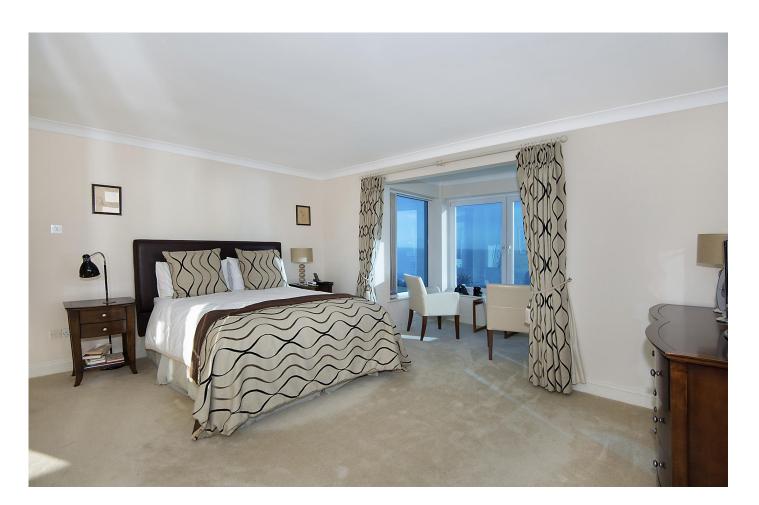

### First Floor

- Landing
- 15'8 x 15'8 (4.78m x 4.78m)
- En-suite Shower Room

- Cloakroom
- (4.24m x 3.18m)
- (7.16m x 6.02m)
- (7.59m x 4.95m)
- (4.29m x 3.38m)

- Master Bedroom

- Bedroom 14'0 x 13'0 (4.27m x 3.96m)
- En-suite Shower Room
- Bedroom 13'11 x 12'1 (4.24m x 3.68m)
- Bedroom 13'11 x 10'5 (4.24m x 3.18m)
- Bathroom

### **Property**

Found in a highly desirable location within Broadstairs on Western Esplanade and enjoying breath-taking uninterrupted sea views is this imposing four bedroom detached family home standing on a corner plot behind brick walling. The property to the ground floor comprises of three separate receptions rooms offering versatile living space, undoubtedly the heart of the home is the galley style kitchen leading into a superb 24' 11" x 16' 3" conservatory connecting the kitchen to the dining room, creating an ideal space for entertaining. To the first floor there are four good size bedrooms, the master bedroom with ensuite facilities and a turret style viewing area offering fabulous raised views out to sea, there is also a further family bathroom.

#### The Vendor's View

This is an ideally located, spacious, seafront property, close to Broadstairs town centre.

The spacious lounge has panoramic views over the English Channel. The coast of France can be seen on a clear day.