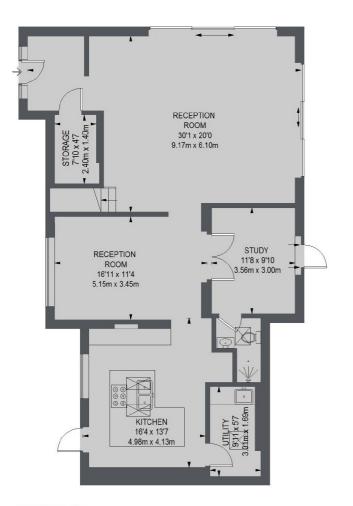

### Highfield Hill, London, SE19

FIRST FLOOR

GROUND FLOOR

TOTAL APPROX. FLOOR AREA = 2012 SQ. FT. (186.94 SQ. M.)