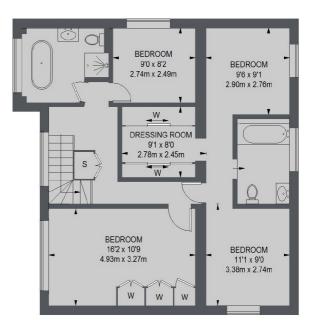

### Highfield Hill, London, SE19

FIRST FLOOR

GROUND FLOOR

TOTAL APPROX. FLOOR AREA = 2012 SQ. FT. (186.94 SQ. M.)