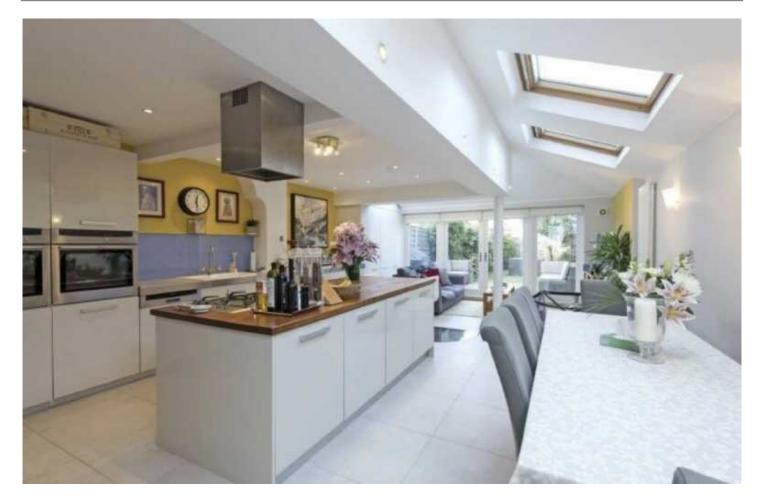

Arranged over three floors and with well balanced accommodation the property briefly comprises; Entrance hall, cellar, double reception room, full width kitchen dining room which extends into the garden. Over the first and second floors are five double bedrooms served by 3 bathrooms/shower rooms. To the rear is a 43' garden which is stylishly landscaped and enjoys good afternoon and evening sunshine.