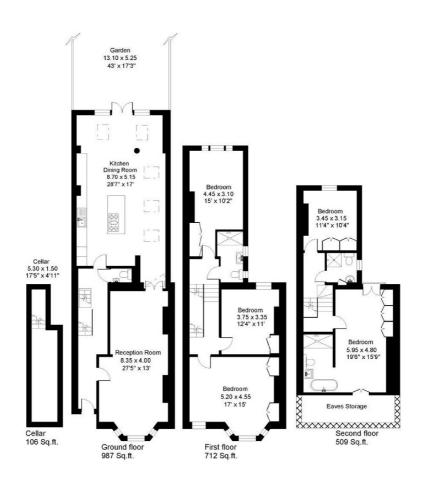

Arranged over three floors and with well balanced accommodation the property briefly comprises; Entrance hall, cellar, double reception room, full width kitchen dining room which extends into the garden. Over the first and second floors are five double bedrooms served by 3 bathrooms/shower rooms. To the rear is a 43' garden which is stylishly landscaped and enjoys good afternoon and evening sunshine.

## Abbeville Road, SW4

Gross internal area (approx.): 214.9 sq.m. (2314 sq.ft.)
Plus eaves storage 8.6 sq.m. (93 sq.ft.)
For identification purposes only. Not to scale. Floorplanners ©

Jacksons Clapham 73 Abbeville Road London SW4 9JN 020 8875 7995