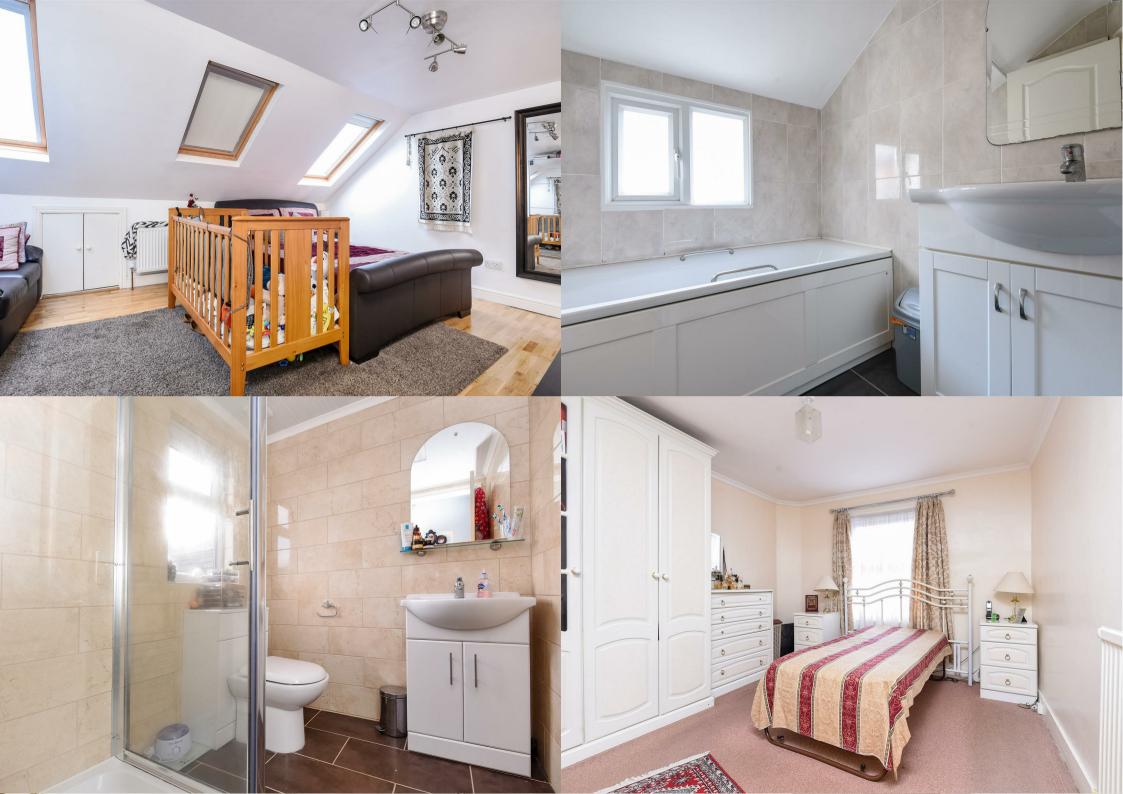

A Five Bedroom, three bathroom Victorian family home conveniently located just 0.1 miles away from Clapham South underground station. On the ground floor level, at the front of the property the property boasts a large and spacious double reception while towards the rear, with access to the garden, we have a the kitchen with a further extension at the rear allowing for a family bathroom. On the upper floors, one and two; the property is noted for having five good sized doubles, including a spacious master bedroom towards the front and a big double in the converted loft which also benefits from an en-suite. The property is ideally located (0.1 miles) to take advantage of an array of bars, restaurants, shops and supermarkets. While Clapham South underground and the vast open spaces of Clapham Common are also easily with reach (0.1 miles) and the ever popular Abbeville Village (0.5 miles) can also be accessed.