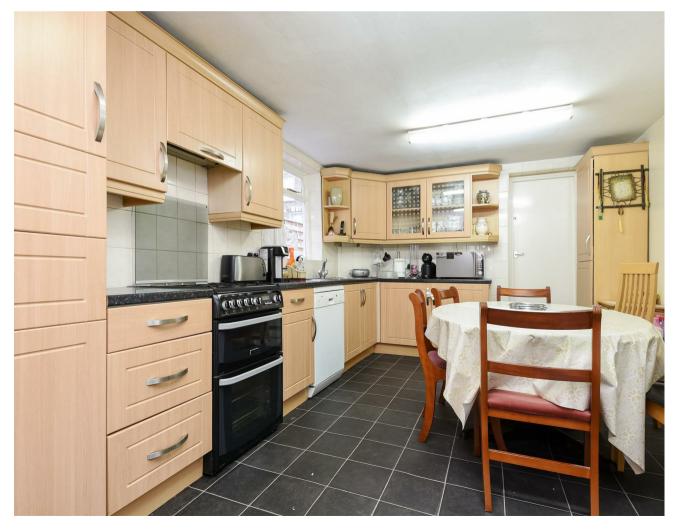

A Five Bedroom, three bathroom Victorian family home conveniently located just 0.1 miles away from Clapham South underground station. On the ground floor level, at the front of the property the property boasts a large and spacious double reception while towards the rear, with access to the garden, we have a the kitchen with a further extension at the rear allowing for a family bathroom. On the upper floors, one and two; the property is noted for having five good sized doubles, including a spacious master bedroom towards the front and a big double in the converted loft which also benefits from an en-suite. The property is ideally located (0.1 miles) to take advantage of an array of bars, restaurants, shops and supermarkets. While Clapham South underground and the vast open spaces of Clapham Common are also easily with reach (0.1 miles) and the ever popular Abbeville Village (0.5 miles) can also be accessed.