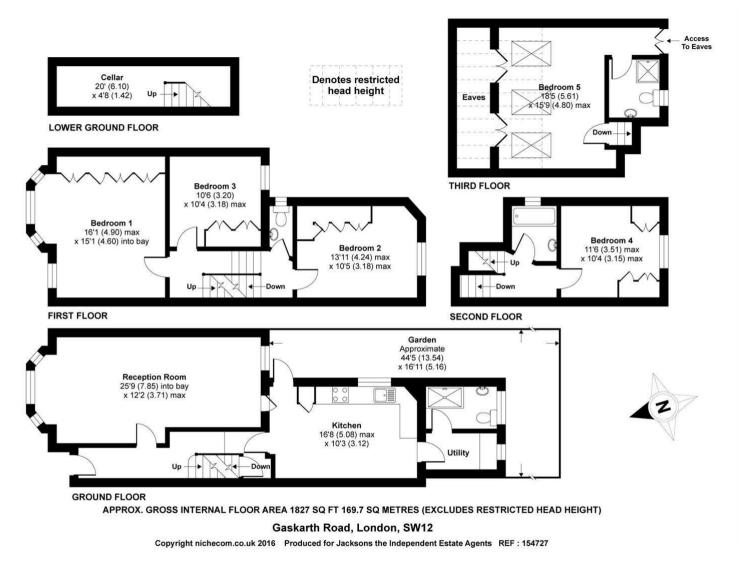

A Five Bedroom, three bathroom Victorian family home conveniently located just 0.1 miles away from Clapham South underground station. On the ground floor level, at the front of the property the property boasts a large and spacious double reception while towards the rear, with access to the garden, we have a the kitchen with a further extension at the rear allowing for a family bathroom. On the upper floors, one and two; the property is noted for having five good sized doubles, including a spacious master bedroom towards the front and a big double in the converted loft which also benefits from an en-suite. The property is ideally located (0.1 miles) to take advantage of an array of bars, restaurants, shops and supermarkets. While Clapham South underground and the vast open spaces of Clapham Common are also easily with reach (0.1 miles) and the ever popular Abbeville Village (0.5 miles) can also be accessed.

## Disclaimer

Whilst every attempt has been made to ensure the accuracy of the floor plan contained here. Measurements of doors, windows and rooms are approximate and no responsibility is taken for any error omission or misstatement. These plans are for representation purposes only and should be used as such by any prospective purchaser. The services, systems and appliances listed in this specification have not been tested and no guarantee as to their operating ability or their efficiency can be given