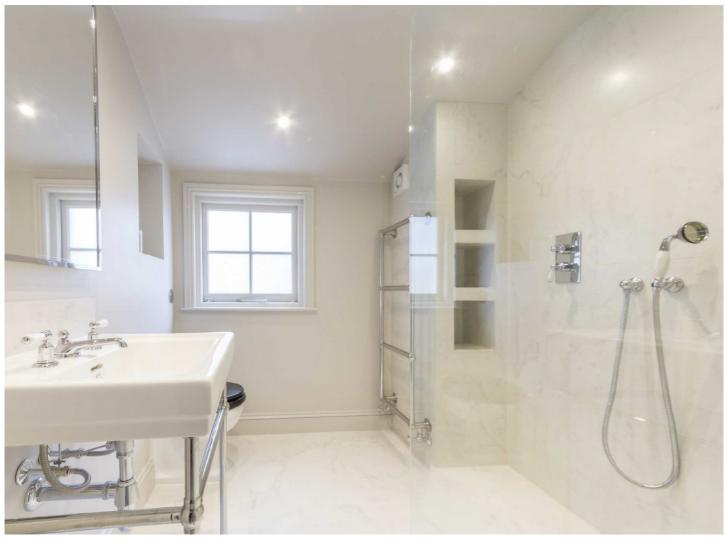

- Five Double Bedrooms
- Three Bath/Shower Rooms
- Double Reception Room
- Fully Extended Kitchen
- Underfloor Heating
- Premium Appliances
- South West Facing Garden
- Cellar

With premium appliances such as 'Wolf' and 'Meile', the fully fitted kitchen has extensive storage, under floor heating and bi-folding doors to the rear garden. There are five double bedrooms served by three luxury bath/shower rooms making this well balanced home appeal to the most discerning of buyers.