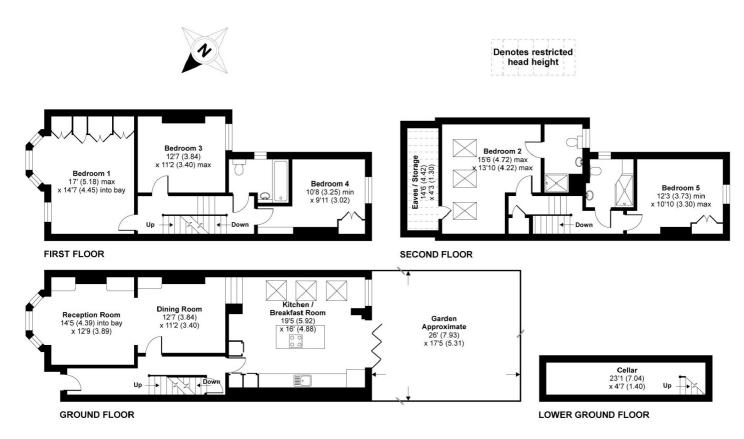

- Five Double Bedrooms
- Three Bath/Shower Rooms
- Double Reception Room
- Fully Extended Kitchen
- Underfloor Heating
- Premium Appliances
- South West Facing Garden
- Cellar

With premium appliances such as 'Wolf' and 'Meile', the fully fitted kitchen has extensive storage, under floor heating and bi-folding doors to the rear garden. There are five double bedrooms served by three luxury bath/shower rooms making this well balanced home appeal to the most discerning of buyers.

APPROX. GROSS INTERNAL FLOOR AREA 2063 SQ FT 191.7 SQ METRES (EXCLUDES RESTRICTED HEAD HEIGHT)

Hambalt Road, London, SW4

Copyright nichecom.co.uk 2018 Produced for Jacksons the Independent Estate Agents REF : 241103