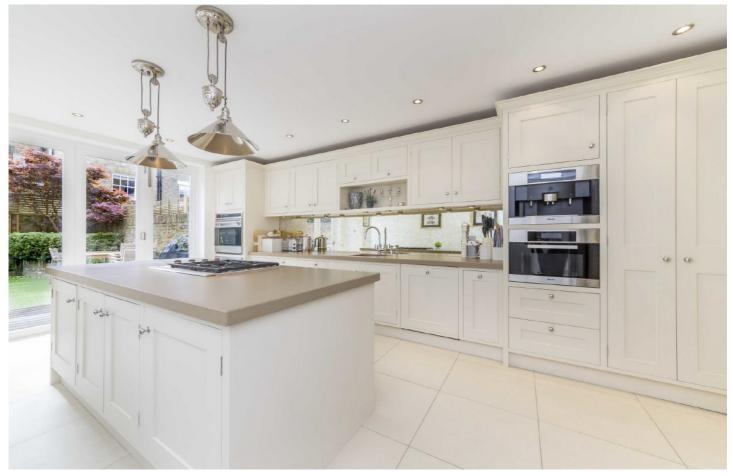

- Five Double Bedrooms
- Three Bath/Shower Rooms
- Double Reception Room
- Fully Extended Kitchen
- Underfloor Heating
- Premium Appliances
- South West Facing Garden
- Cellar

With premium appliances such as 'Wolf' and 'Meile', the fully fitted kitchen has extensive storage, under floor heating and bi-folding doors to the rear garden. There are five double bedrooms served by three luxury bath/shower rooms making this well balanced home appeal to the most discerning of buyers.