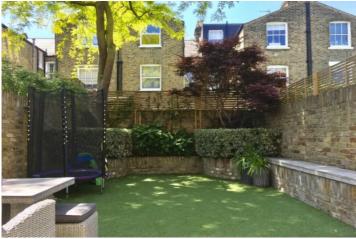

## Hambalt Road, SW4

£1,685,000

An exquisitely presented Victorian terraced family house with a glorious South West facing rear garden, which has been expertly extended to create one of the finest homes in the area.

- Five Double Bedrooms
- Three Bath/Shower Rooms
- Double Reception Room
- Fully Extended Kitchen
- Underfloor Heating
- Premium Appliances
- South West Facing Garden
- Cellar

With premium appliances such as 'Wolf' and 'Meile', the fully fitted kitchen has extensive storage, under floor heating and bi-folding doors to the rear garden. There are five double bedrooms served by three luxury bath/shower rooms making this well balanced home appeal to the most discerning of buyers.