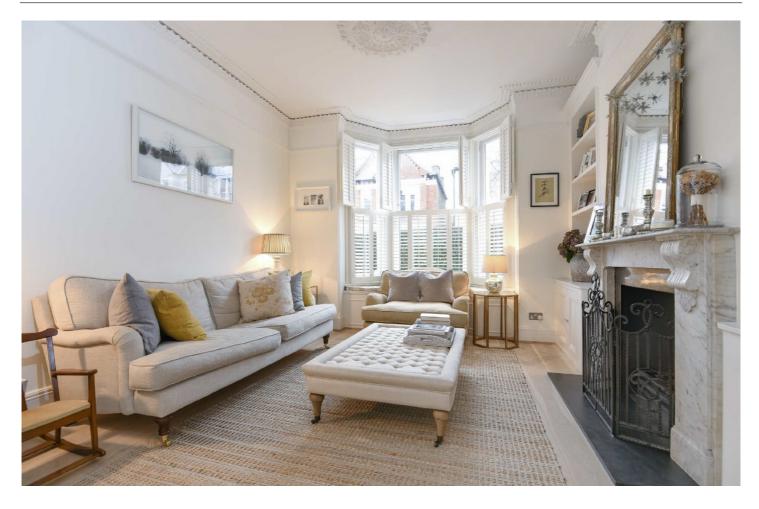

## Hambalt Road, SW4

£1,685,000

An exquisitely presented Victorian terraced family house with a glorious South West facing rear garden, which has been expertly extended to create one of the finest homes in the area.

- Five Double Bedrooms
- Three Bath/Shower Rooms
- Double Reception Room
- Fully Extended Kitchen
- Underfloor Heating
- Premium Appliances
- South West Facing Garden
- Cellar

With premium appliances such as 'Wolf' and 'Meile', the fully fitted kitchen has extensive storage, under floor heating and bi-folding doors to the rear garden. There are five double bedrooms served by three luxury bath/shower rooms making this well balanced home appeal to the most discerning of buyers.