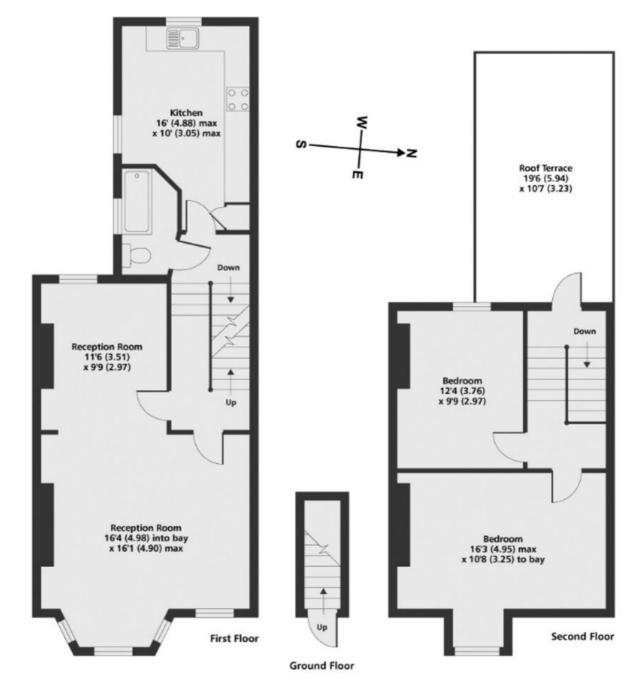

### Gross Internal Area 1032 sq ft 95.8 sq metres

020 7581 3349 www.susanmetcalfe.com info@susanmetcalfe.com

The energy efficiency rating is a measure of the overall efficiency of a home. The higher the rating the more energy efficient the home is and the lower the fuel bills will be. The environmental impact rating is a measure of a home's impact on the environment in terms of carbon dioxide (CO<sub>2</sub>) emissions. The higher the rating the less impact it has on the environment.