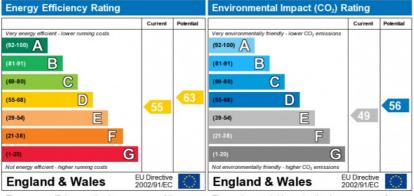

### Gross Internal Area 1032 sq ft 95.8 sq metres

020 7581 3349 www.susanmetcalfe.com info@susanmetcalfe.com

The energy efficiency rating is a measure of the overall efficiency of a home. The higher the rating the more energy efficient the home is and the lower the fuel bills will be. The environmental impact rating is a measure of a home's impact on the environment in terms of carbon dioxide (CO<sub>2</sub>) emissions. The higher the rating the less impact it has on the environment.