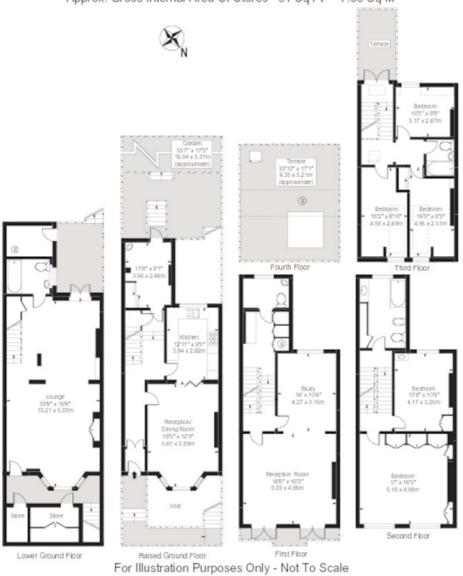

# Redcliffe Road

Approx. Gross Internal Area 3014 Sq Ft - 280.01 Sq M (Including Restricted Height Area & Excluding Stores)

Approx. Gross Internal Area 3006 Sq Ft - 279.27 Sq M (Excluding Restricted Height Area & Stores)

Approx. Gross Internal Area Of Stores 81 Sq Ft - 7.53 Sq M

This floor plan should be used as a general outline for guidance only and does not constitute in whole or in part an offer or contract.

Any intending purchaser or lessee should satisfy themselves by inspection, searches, enquiries and full survey as to the correctness of each statement.

Any areas, measurements or distances quoted are approximate and should not be used to value a property or be the basis of any sale or let.