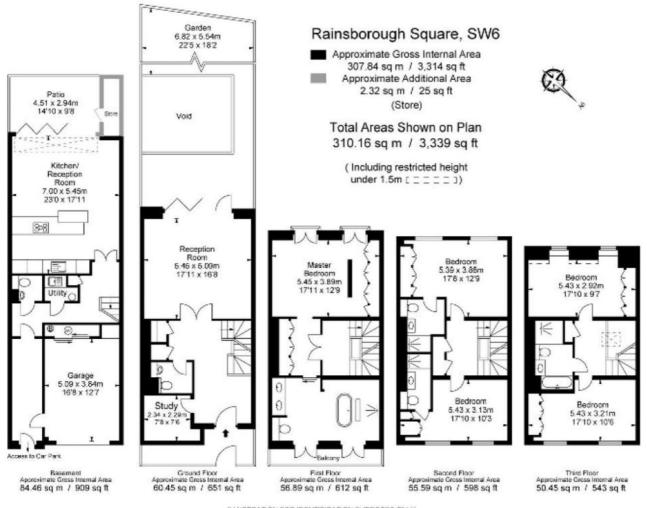

The reception room leads onto the garden and the impressive master suite occupies the whole of the first floor.

There are four further bedrooms, three bathrooms, a study, two guest rooms and a utility room and a garage.

The house also benefits from air conditioning, under floor heating, mood lighting and an audio system as well as a concierge.

| Bedrooms      | 5              |
|---------------|----------------|
| Bathrooms     | 4              |
| Surface       | 3339 sqft      |
| Tenure        | Not Applicable |
| Outdoor Space | Garden         |
| Parking       | Residents      |
|               | Permit         |

5 Bedrooms, 4 Bathrooms, 2 Reception Rooms, Kitchen, Underground Parking, Patio Garden, Epc Rating B