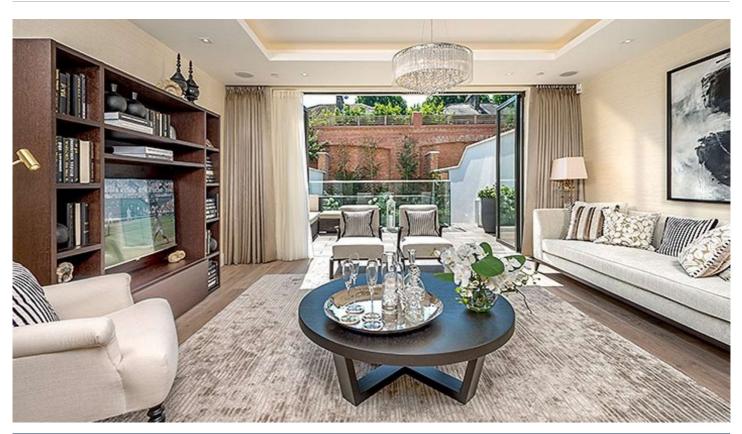

## EXCEPTIONAL FIVE BEDROOM TOWN HOUSE

Exceptional five bedroom town house set in this exclusive gated new development near Fulham Broadway. The house benefits from wood floors throughout, a bespoke open-plan kitchen with Miele appliances. The kitchen opens onto the dining room which also opens onto a patio garden.

The reception room leads onto the garden and the impressive master suite occupies the whole of the first floor.

There are four further bedrooms, three bathrooms, a study, two guest rooms and a utility room and a garage.

The house also benefits from air conditioning, under floor heating, mood lighting and an audio system as well as a concierge.

| Bedrooms      | 5              |
|---------------|----------------|
| Bathrooms     | 4              |
| Surface       | 3339 sqft      |
| Tenure        | Not Applicable |
| Outdoor Space | Garden         |
| Parking       | Residents      |
|               | Permit         |