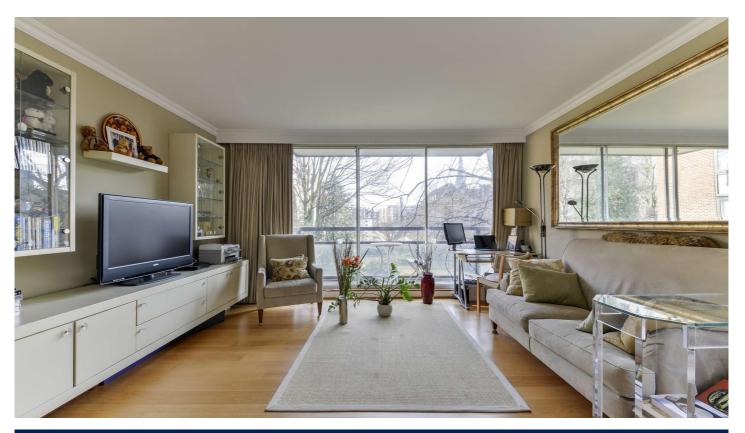

### THREE BEDROOM APARTMENT WITH AMAZING VIEWS

An exceptionally bright and spacious 2nd floor flat (with lift) in a well maintained portered block in a quiet cul-de-sac, off Kensington Church Street. The flat is decorated neutrally with wood floors throughout and full-height windows in the double reception room ensure there is an abundance of natural light. The south/west facing private sizeable balcony overlooks the communal gardens and enjoys views over Kensington.

The master bedroom has an en-suite bathroom. There are two further double bedrooms. The kitchen is spacious with fully integrated appliances. 1,060 sq ft.

Vicarage Gate is positioned perfectly to enjoy the best of London's royal parks, with quiet, tree-lined roads and unique architectural heritage. The open spaces around world-famous Kensington Palace are just a few minutes' walk away, while the area enjoys excellent shopping facilities (Kensington High Street and nearby Knightsbridge) and transport links.

Outdoor Space Balcony
Parking Garage

Entrance Hall, Large Reception Room With Dining Area, Fully Fitted Kitchen, Master Bedroom With En-Suite Bathroom, 2nd Double Bedroom, Family Bathroom, One Further Bedroom/Study, South-West Facing Balcony, Direct Lift Access, Porter, Lock Up Garage, Communal Gardens.