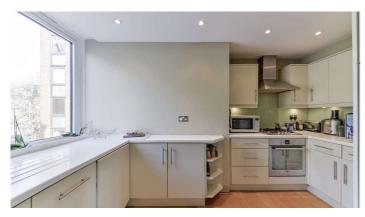

The master bedroom has an en-suite bathroom. There are two further double bedrooms. The kitchen is spacious with fully integrated appliances. 1,060 sq ft.

Vicarage Gate is positioned perfectly to enjoy the best of London's royal parks, with quiet, tree-lined roads and unique architectural heritage. The open spaces around world-famous Kensington Palace are just a few minutes' walk away, while the area enjoys excellent shopping facilities (Kensington High Street and nearby Knightsbridge) and transport links.

Outdoor Space Balcony
Parking Garage

Entrance Hall, Large Reception Room With Dining Area, Fully Fitted Kitchen, Master Bedroom With En-Suite Bathroom, 2nd Double Bedroom, Family Bathroom, One Further Bedroom/Study, South-West Facing Balcony, Direct Lift Access, Porter, Lock Up Garage, Communal Gardens.