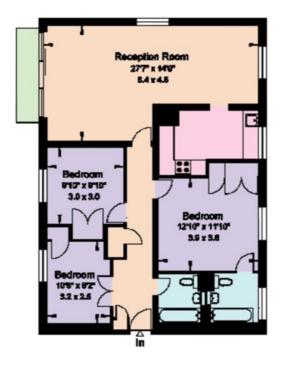

## Contacts

**\** +44 (0)20 7581 3349

**+**44 (0)20 7581 0331

Hamilton House Vicarage Gate London W8 Gross Internal Area = 9

Gross Internal Area = 96 sq. metres 1060 sq. feet

Second Floor