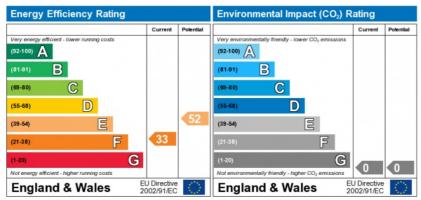

### Contacts

 ${\color{red} igsqcolor}$  info@susanmetcalfe.com

**\** +44 (0)20 7581 3349

**+** +44 (0)20 7581 0331

The energy efficiency rating is a measure of the overall efficiency of a home. The higher the rating the more energy efficient the home is and the lower the fuel bills will be.

The environmental impact rating is a measure of a home's impact on the environment in terms of carbon dioxide (CO<sub>2</sub>) emissions. The higher the rating the less impact it has on the environment.