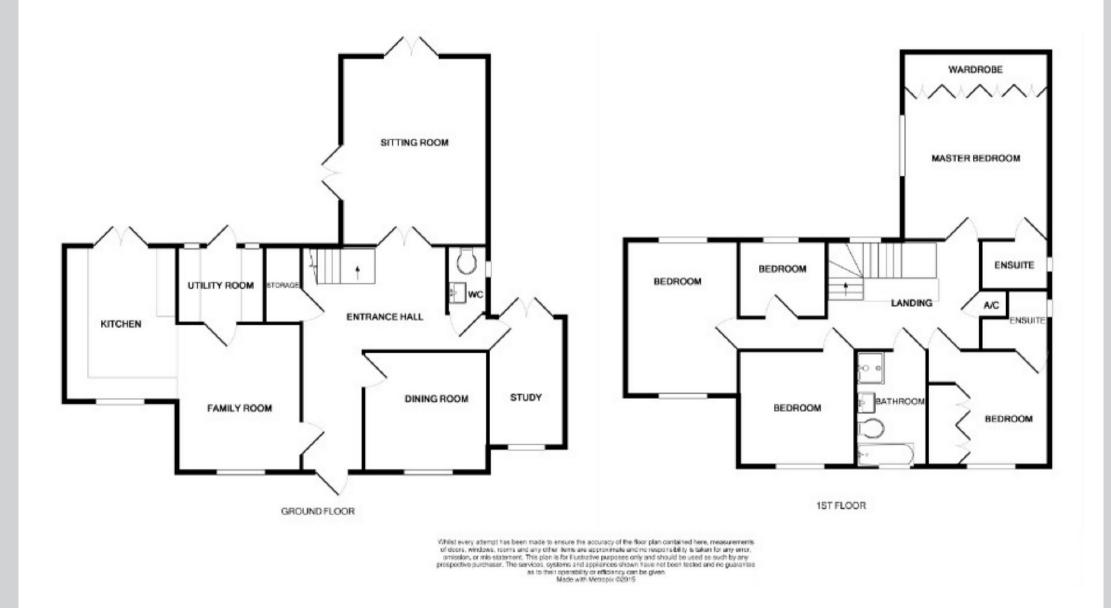

## Description

A magnificent five bedroom detached family home positioned perfectly within this exclusive cul-de-sac in the popular village of Stanstead Abbotts. The property is immaculately presented and offers fantastic living accommodation throughout including a detached double garage and driveway. An early viewing is recommended!