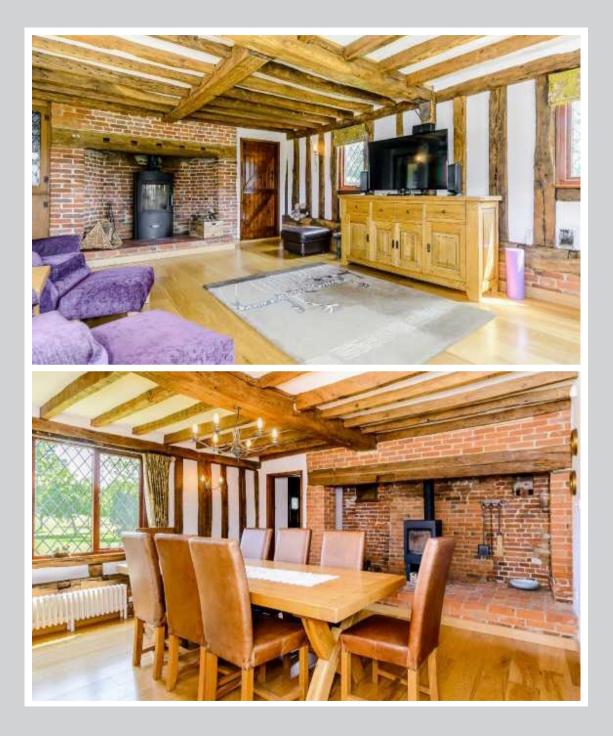

## Description

Set within truly outstanding parkland grounds of approximately 50 acres which features two significant lakes, this charming period home offers a well balance family accommodation within the main house and a number of large additional outbuildings including an indoor swimming pool complex, quadruple cart lodge and two large agricultural barns.