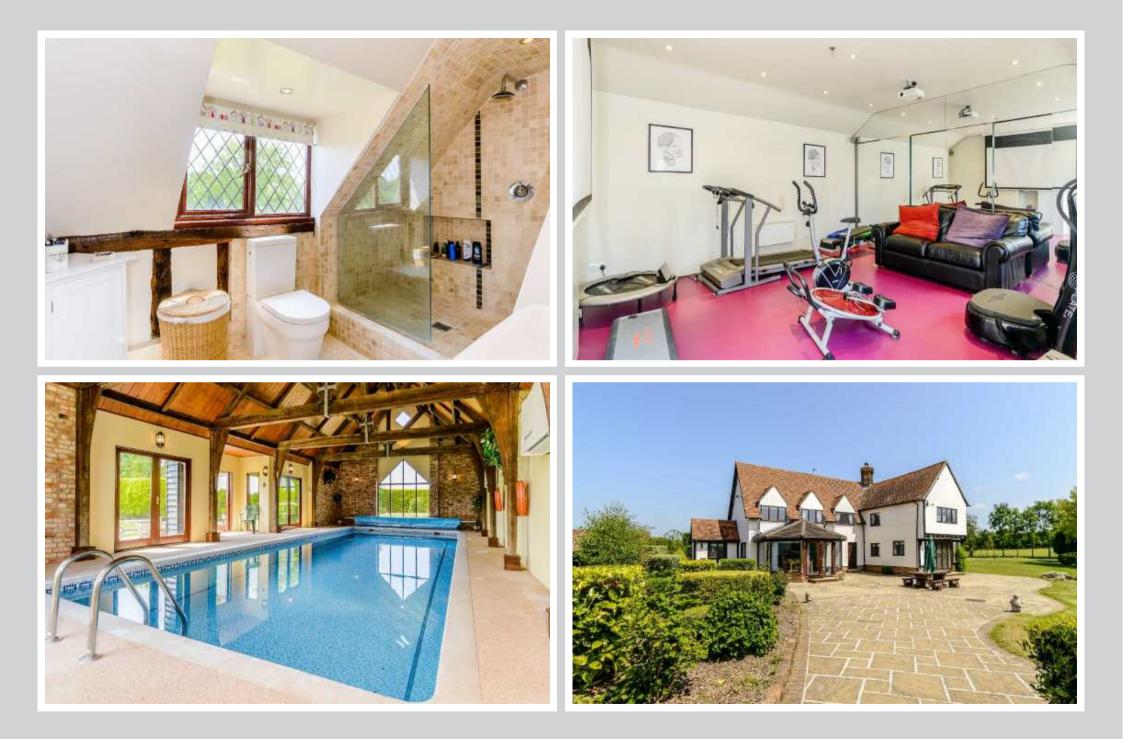

## Description

Set within truly outstanding parkland grounds of approximately 50 acres which features two significant lakes, this charming period home offers a well balance family accommodation within the main house and a number of large additional outbuildings including an indoor swimming pool complex, quadruple cart lodge and two large agricultural barns.

## FLOOR PLAN

Main House gross internal area = 2,543 sq ft / 236 sq m Cart Lodge gross internal area = 712 sq ft / 66 sq m Pool House gross internal area = 1,161 sq ft / 108 sq m Stables & Tack Room gross internal area = 437 sq ft / 41 sq m Barns gross internal area = 4,246 sq ft / 395 sq m Office & Gym gross internal area = 516 sq ft / 48 sq m Total gross internal area = 9,615 sq ft / 894 sq m