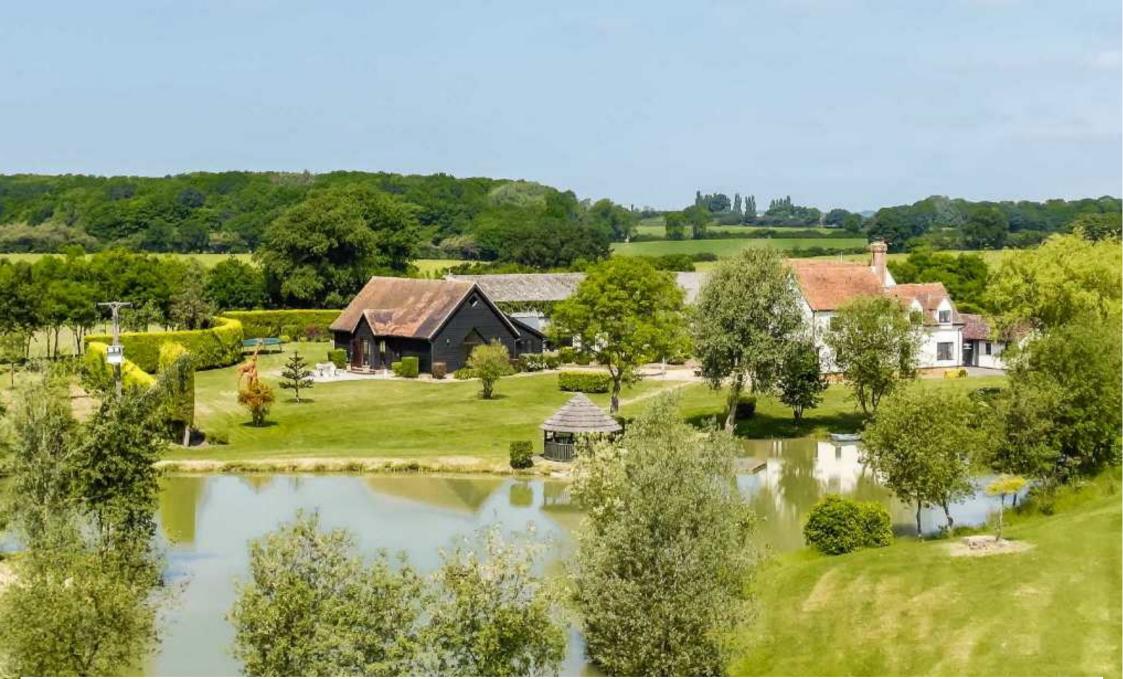

## Rigery Farm, Labdens Lane Colliers End, Herts, SG11 1EP

## Description

Set within truly outstanding parkland grounds of approximately 50 acres which features two significant lakes, this charming period home offers a well balance family accommodation within the main house and a number of large additional outbuildings including an indoor swimming pool complex, quadruple cart lodge and two large agricultural barns.

## Location

Rigery Farm is located in a truly exceptional and secluded location, accessed from a quiet country lane and enjoying superb views over rolling farmland. The house is located 4.5 miles north of the market town of Ware, which offers an excellent selection of local shops, restaurants and a station with services to London's Liverpool Street from approximately 45 minutes. Hertford is also within easy reach and offers a wider range of shops and train services to both Liverpool Street and Moorgate.