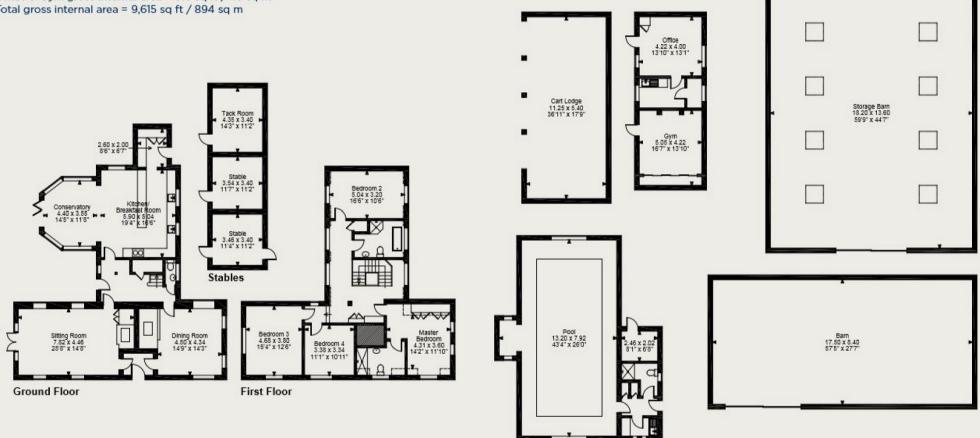

## FLOOR PLAN

Main House gross internal area = 2,543 sq ft / 236 sq m Cart Lodge gross internal area = 712 sq ft / 66 sq m Pool House gross internal area = 1,161 sq ft / 108 sq m Stables & Tack Room gross internal area = 437 sq ft / 41 sq m Barns gross internal area = 4,246 sq ft / 395 sq m Office & Gym gross internal area = 516 sq ft / 48 sq m Total gross internal area = 9,615 sq ft / 894 sq m