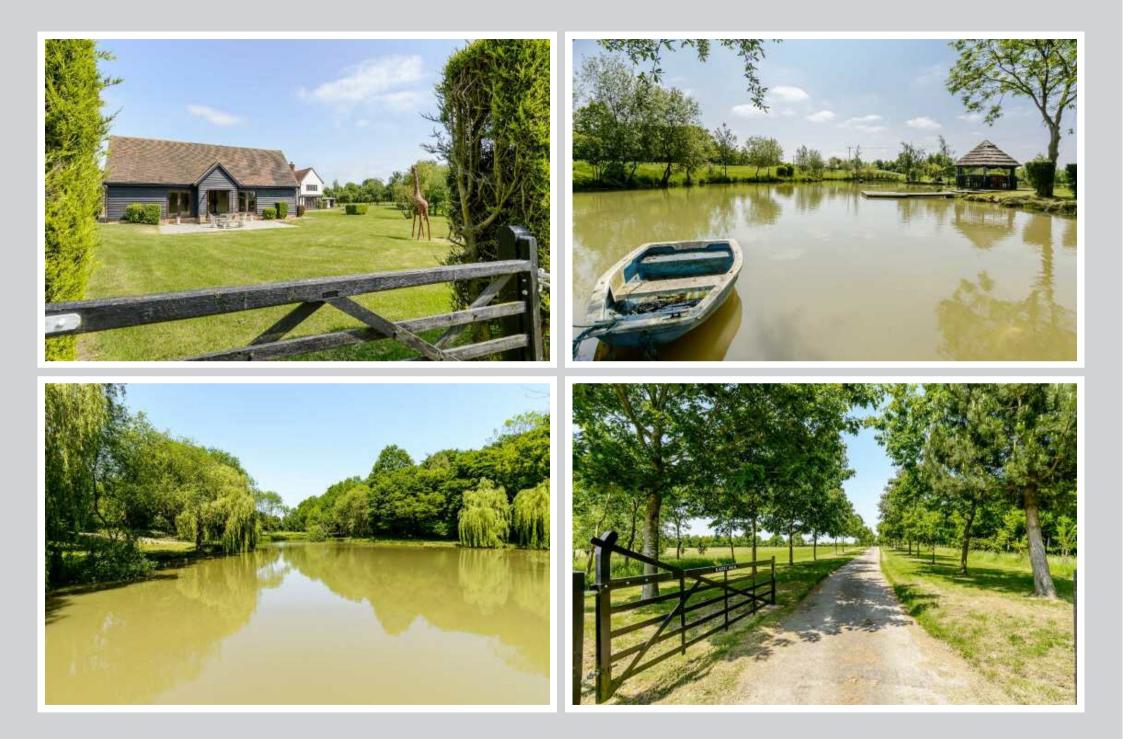

## Description

Set within truly outstanding parkland grounds of approximately 50 acres which features two significant lakes, this charming period home offers a well balance family accommodation within the main house and a number of large additional outbuildings including an indoor swimming pool complex, quadruple cart lodge and two large agricultural barns.