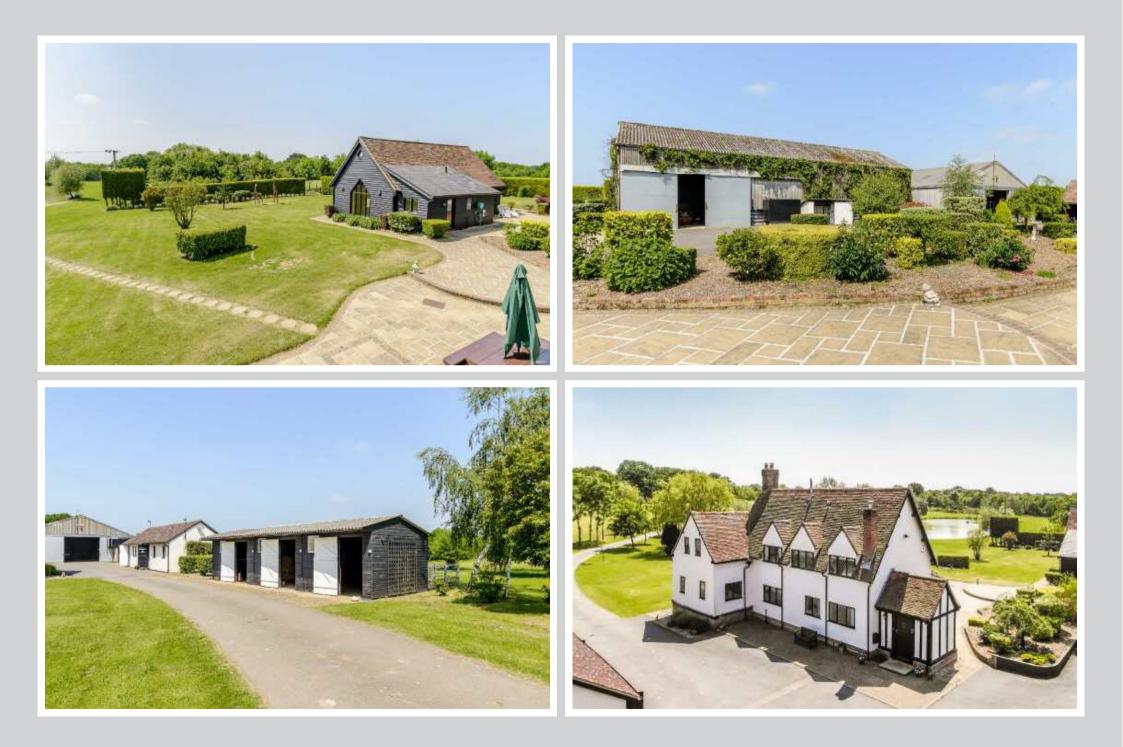

## Description

Set within truly outstanding parkland grounds of approximately 50 acres which features two significant lakes, this charming period home offers a well balance family accommodation within the main house and a number of large additional outbuildings including an indoor swimming pool complex, quadruple cart lodge and two large agricultural barns.

## FLOOR PLAN

Main House gross internal area = 2,543 sq ft / 236 sq m Cart Lodge gross internal area = 712 sq ft / 66 sq m Pool House gross internal area = 1,161 sq ft / 108 sq m Stables & Tack Room gross internal area = 437 sq ft / 41 sq m Barns gross internal area = 4,246 sq ft / 395 sq m Office & Gym gross internal area = 516 sq ft / 48 sq m Total gross internal area = 9,615 sq ft / 894 sq m